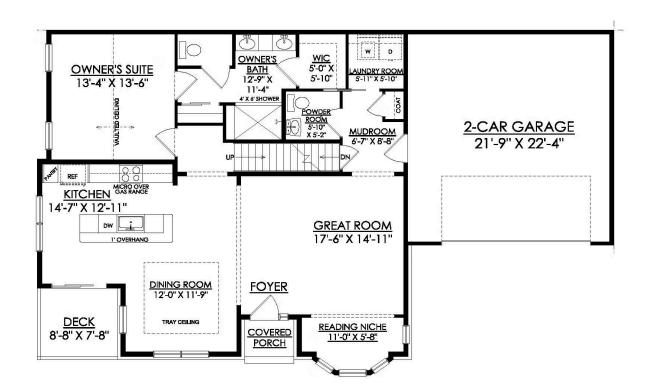

# 868 VENETO COURT #66

Easton, PA 18040

TALIA QUAD 1ST FLOOR PLAN RIVERVIEW ESTATES 1966 SF

### **HOME FEATURES**

- 2 Bedrooms
- 2.5 Bathrooms
- 2-Car Garage
- 1st Floor Owner's Suite
- Vaulted Ceiling in Owner's Suite
- Kitchen Island with 1' Overhang for Additional Seating
- Tray Ceilings in Dining Room
- 1st Floor Laundry Room
- Reading Niche with Bay Windows
- Additional 2nd Floor Bedroom and Full Bathroom
- 2nd Floor Den