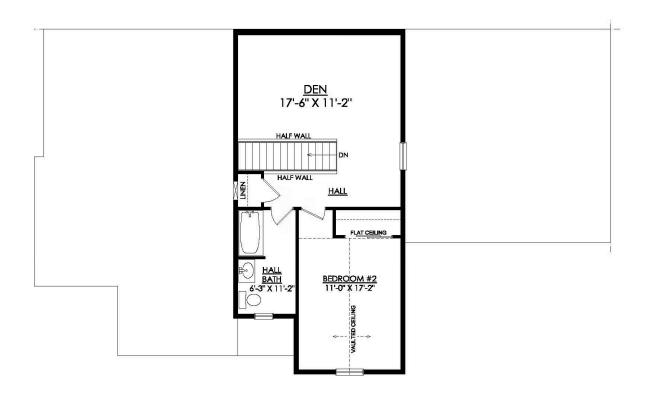

# 868 VENETO COURT #66

Easton, PA 18040

TALIA QUAD 2ND FLOOR PLAN RIVERVIEW ESTATES 1966 SF

### **HOME FEATURES**

- 2 Bedrooms
- 2.5 Bathrooms
- 2-Car Garage
- 1st Floor Owner's Suite
- Vaulted Ceiling in Owner's Suite
- Kitchen Island with 1' Overhang for Additional Seating
- Tray Ceilings in Dining Room
- 1st Floor Laundry Room
- Reading Niche with Bay Windows
- Additional 2nd Floor Bedroom and Full Bathroom
- 2nd Floor Den