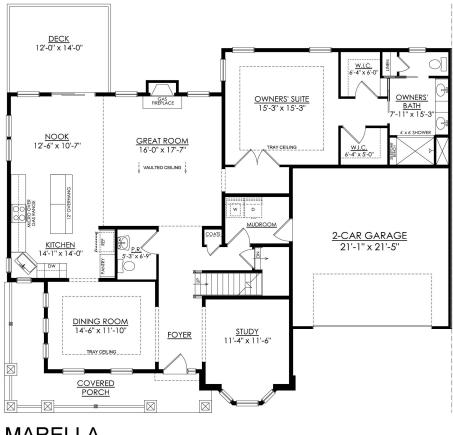

## Marella Twins Floor Plan

In Riverview Estates Active Adult from \$626,900

MARELLA STARTING AT 2540 SF 1ST FLOOR PLAN

Martha

New Home Specialist