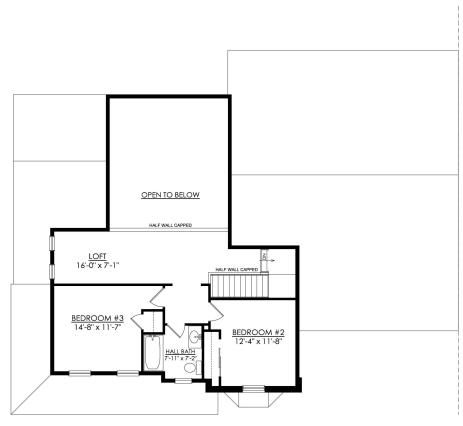

## Marella Twins Floor Plan

In Riverview Estates Active Adult from \$626,900

MARELLA STARTING AT 2540 SF 2ND FLOOR PLAN