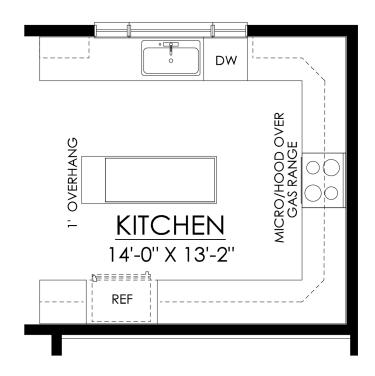

#### **BRECKENRIDGE**

OPTION #60659-ALTERNATE KITCHEN WITH DOUBLE WALL OVEN LAYOUT

In Riverview Estates from \$682,900

BRECKENRIDGE
OPTION #60659- ALTERNATE
KITCHEN LAYOUT

In Riverview Estates from \$682,900