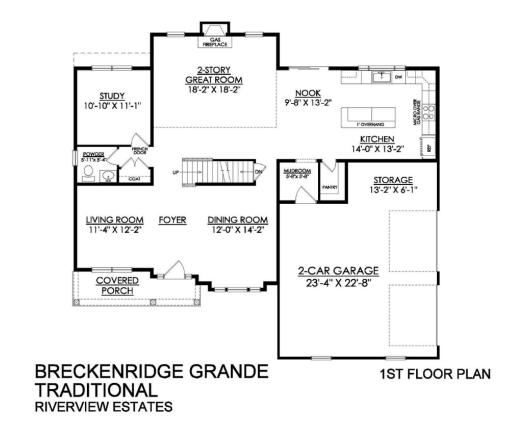

# 4 Beds

🛋 3.5 Baths দ 3,113 Sq Ft

2 Car Garage

Experience luxury living the Breckenridge Grande, offering over 3000 sq ft of living space. Entertain in the stunning 2-story Great Room or relax in the nearby Living Room. The enormous kitchen features ample counter space and storage, with several configuration options to fit your lifestyle. The Dining Room is perfect for formal dinners while the Study offers a quiet place to work from home. The spacious Owner's Suite is located on the second floor and includes it's own Sitting Area and full Bathroom for ultimate privacy. An additional bedroom with an ensuite Bath is perfect for a guest suite or anyone in your family that needs a little more privacy. 2 more spacious bedrooms share a hall Bath, with a convenient 2nd floor Laundry Room nearby. Some images, videos, virtual tours shown ma ... Read More at tuskeshomes.com

In Riverview Estates from \$682,900

BRECKENRIDGE GRANDE FARMHOUSE RIVERVIEW ESTATES

1ST FLOOR PLAN

In Riverview Estates from \$682,900