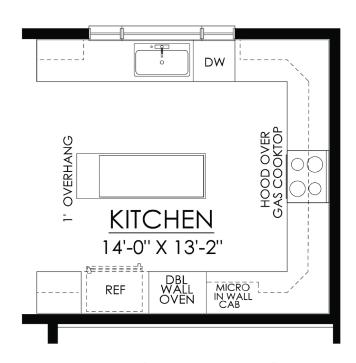

#### **BRECKENRIDGE**

OPTION #60659-ALTERNATE KITCHEN WITH DOUBLE WALL OVEN LAYOUT

In Riverview Estates from \$682,900

BRECKENRIDGE
OPTION #60659- ALTERNATE
KITCHEN LAYOUT

In Riverview Estates from \$682,900