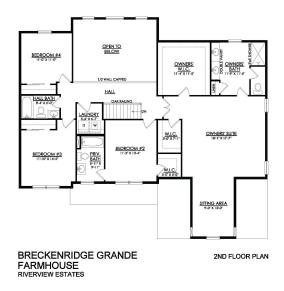

# 4 Beds

🛋 3.5 Baths দ 3,113 Sq Ft

2 Car Garage

Experience luxury living the Breckenridge Grande, offering over 3000 sq ft of living space. Entertain in the stunning 2-story Great Room or relax in the nearby Living Room. The enormous kitchen features ample counter space and storage, with several configuration options to fit your lifestyle. The Dining Room is perfect for formal dinners while the Study offers a quiet place to work from home. The spacious Owner's Suite is located on the second floor and includes it's own Sitting Area and full Bathroom for ultimate privacy. An additional bedroom with an ensuite Bath is perfect for a guest suite or anyone in your family that needs a little more privacy. 2 more spacious bedrooms share a hall Bath, with a convenient 2nd floor Laundry Room nearby. Some images, videos, virtual tours shown ma ... Read More at tuskeshomes.com

In Riverview Estates from \$682,900

BRECKENRIDGE GRANDE FARMHOUSE RIVERVIEW ESTATES

1ST FLOOR PLAN

In Riverview Estates from \$682,900