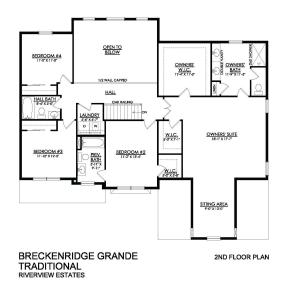

# 4 Beds

🛋 3.5 Baths দ 3,113 Sq Ft

2 Car Garage

Experience luxury living the Breckenridge Grande, offering over 3000 sq ft of living space. Entertain in the stunning 2-story Great Room or relax in the nearby Living Room. The enormous kitchen features ample counter space and storage, with several configuration options to fit your lifestyle. The Dining Room is perfect for formal dinners while the Study offers a quiet place to work from home. The spacious Owner's Suite is located on the second floor and includes it's own Sitting Area and full Bathroom for ultimate privacy. An additional bedroom with an ensuite Bath is perfect for a guest suite or anyone in your family that needs a little more privacy. 2 more spacious bedrooms share a hall Bath, with a convenient 2nd floor Laundry Room nearby. Some images, videos, virtual tours shown ma ... Read More at tuskeshomes.com