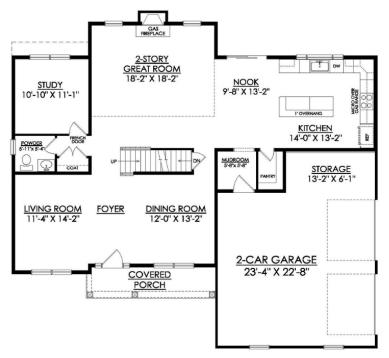

# 4 Beds

🛋 3.5 Baths দ 3,113 Sq Ft

2 Car Garage

Experience luxury living the Breckenridge Grande, offering over 3000 sq ft of living space. Entertain in the stunning 2-story Great Room or relax in the nearby Living Room. The enormous kitchen features ample counter space and storage, with several configuration options to fit your lifestyle. The Dining Room is perfect for formal dinners while the Study offers a quiet place to work from home. The spacious Owner's Suite is located on the second floor and includes it's own Sitting Area and full Bathroom for ultimate privacy. An additional bedroom with an ensuite Bath is perfect for a guest suite or anyone in your family that needs a little more privacy. 2 more spacious bedrooms share a hall Bath, with a convenient 2nd floor Laundry Room nearby. Some images, videos, virtual tours shown ma ... Read More at tuskeshomes.com

In Riverview Estates from \$682,900

BRECKENRIDGE GRANDE FARMHOUSE RIVERVIEW ESTATES

1ST FLOOR PLAN

In Riverview Estates from \$682,900