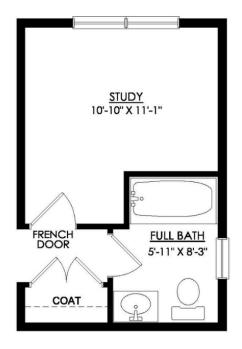

BRECKENRIDGE
ALTERNATE KITCHEN
WITH EXTENDED
TABLETOP ISLAND

In Riverview Estates from \$682,900

BRECKENRIDGE FIRST FLOOR BEDROOM OPTION #15000

In Riverview Estates from \$682,900

BRECKENRIDGE FIRST FLOOR FULL BATH OPTION #30359