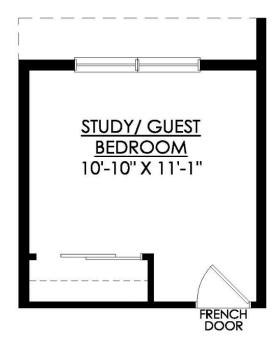

BRECKENRIDGE
ALTERNATE KITCHEN
WITH EXTENDED
TABLETOP ISLAND

In Riverview Estates from \$682,900

BRECKENRIDGE FIRST FLOOR BEDROOM OPTION #15000

In Riverview Estates from \$682,900

BRECKENRIDGE FIRST FLOOR FULL BATH OPTION #30359