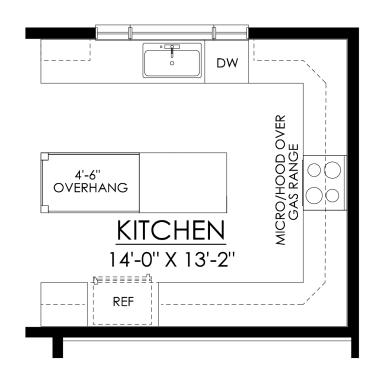

#### **BRECKENRIDGE**

OPTION #60659-ALTERNATE KITCHEN WITH DOUBLE WALL OVEN LAYOUT

In Riverview Estates from \$682,900

BRECKENRIDGE
OPTION #60659- ALTERNATE
KITCHEN LAYOUT

In Riverview Estates from \$682,900

BRECKENRIDGE
ALTERNATE KITCHEN
WITH EXTENDED
TABLETOP ISLAND

In Riverview Estates from \$682,900

BRECKENRIDGE FIRST FLOOR BEDROOM OPTION #15000

In Riverview Estates from \$682,900

BRECKENRIDGE FIRST FLOOR FULL BATH OPTION #30359