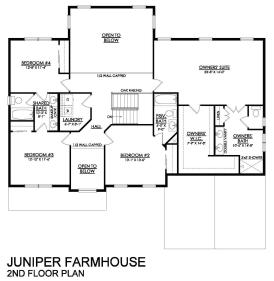

#### Farmhouse Elevation - Side Entry Garage

Elevate your lifestyle with the Juniper, offering the perfect balance of privacy and comfort for you and your family. An impressive two-story Foyer sets the tone for this home's spacious open-concept main living area. The Kitchen is a cook's dream, with an expanded island, a walk-in pantry, and a butler's pantry for serving drinks or snacks. The airy 2-story Great Room boasts a gas fireplace and plenty of windows for natural light. A private Study and Powder Room complete the 1st floor layout. Head up the open staircase to find an enormous Owner's Suite with sitting area, a walk-in closets, and private Owner's Bath. Additionally, a Guest Suite with its own Bath, two additional Bedrooms that share a Jack-n-Jill bath, and a convenient 2nd floor laundry room can also be found on the 2nd ... Read More at tuskeshomes.com

Martha

New Home Specialist

In Riverview Estates from \$746,900

JUNIPER TRADITIONAL 1ST FLOOR PLAN

Martha

New Home Specialist

In Riverview Estates from \$746,900

JUNIPER TRADITIONAL 2ND FLOOR PLAN