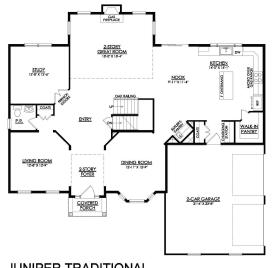

#### Farmhouse Elevation - Side Entry Garage

Elevate your lifestyle with the Juniper, offering the perfect balance of privacy and comfort for you and your family. An impressive two-story Foyer sets the tone for this home's spacious open-concept main living area. The Kitchen is a cook's dream, with an expanded island, a walk-in pantry, and a butler's pantry for serving drinks or snacks. The airy 2-story Great Room boasts a gas fireplace and plenty of windows for natural light. A private Study and Powder Room complete the 1st floor layout. Head up the open staircase to find an enormous Owner's Suite with sitting area, a walk-in closets, and private Owner's Bath. Additionally, a Guest Suite with its own Bath, two additional Bedrooms that share a Jack-n-Jill bath, and a convenient 2nd floor laundry room can also be found on the 2nd ... Read More at tuskeshomes.com

### PLAN FEATURES

4 Bedrooms

- 3.5 Bathrooms
- 2-Car Garage
- Starting at 3307 Square Feet
- Kitchen with Granite or Quartz Countertops
- Stainless Steel Range/Oven, Microwave, and Dishwasher
- Butler's Pantry
- Walk-In Pantry
- **Two-Story Great Room**
- **Two-Story Foyer**

Martha

New Home Specialist

In Riverview Estates from \$746,900

JUNIPER TRADITIONAL 1ST FLOOR PLAN

Martha

New Home Specialist

In Riverview Estates from \$746,900

JUNIPER TRADITIONAL 2ND FLOOR PLAN