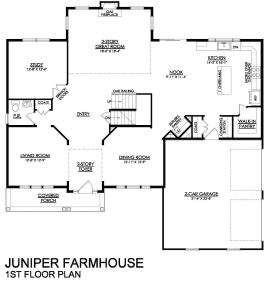

#### Farmhouse Elevation - Side Entry Garage

Elevate your lifestyle with the Juniper, offering the perfect balance of privacy and comfort for you and your family. An impressive two-story Foyer sets the tone for this home's spacious open-concept main living area. The Kitchen is a cook's dream, with an expanded island, a walk-in pantry, and a butler's pantry for serving drinks or snacks. The airy 2-story Great Room boasts a gas fireplace and plenty of windows for natural light. A private Study and Powder Room complete the 1st floor layout. Head up the open staircase to find an enormous Owner's Suite with sitting area, a walk-in closets, and private Owner's Bath. Additionally, a Guest Suite with its own Bath, two additional Bedrooms that share a Jack-n-Jill bath, and a convenient 2nd floor laundry room can also be found on the 2nd ... Read More at tuskeshomes.com

Martha

New Home Specialist

In Riverview Estates from \$746,900

JUNIPER TRADITIONAL 1ST FLOOR PLAN

Martha

New Home Specialist

In Riverview Estates from \$746,900

JUNIPER TRADITIONAL 2ND FLOOR PLAN