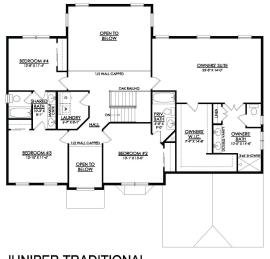

#### Farmhouse Elevation - Side Entry Garage

Elevate your lifestyle with the Juniper, offering the perfect balance of privacy and comfort for you and your family. An impressive two-story Foyer sets the tone for this home's spacious open-concept main living area. The Kitchen is a cook's dream, with an expanded island, a walk-in pantry, and a butler's pantry for serving drinks or snacks. The airy 2-story Great Room boasts a gas fireplace and plenty of windows for natural light. A private Study and Powder Room complete the 1st floor layout. Head up the open staircase to find an enormous Owner's Suite with sitting area, a walk-in closets, and private Owner's Bath. Additionally, a Guest Suite with its own Bath, two additional Bedrooms that share a Jack-n-Jill bath, and a convenient 2nd floor laundry room can also be found on the 2nd ... Read More at tuskeshomes.com

### PLAN FEATURES

4 Bedrooms

- 3.5 Bathrooms
- 2-Car Garage
- Starting at 3307 Square Feet
- Kitchen with Granite or Quartz Countertops
- Stainless Steel Range/Oven, Microwave, and Dishwasher
- Butler's Pantry
- Walk-In Pantry
- **Two-Story Great Room**
- **Two-Story Foyer**

Martha

New Home Specialist

In Riverview Estates from \$746,900

JUNIPER TRADITIONAL 1ST FLOOR PLAN

Martha

New Home Specialist

In Riverview Estates from \$746,900

JUNIPER TRADITIONAL 2ND FLOOR PLAN