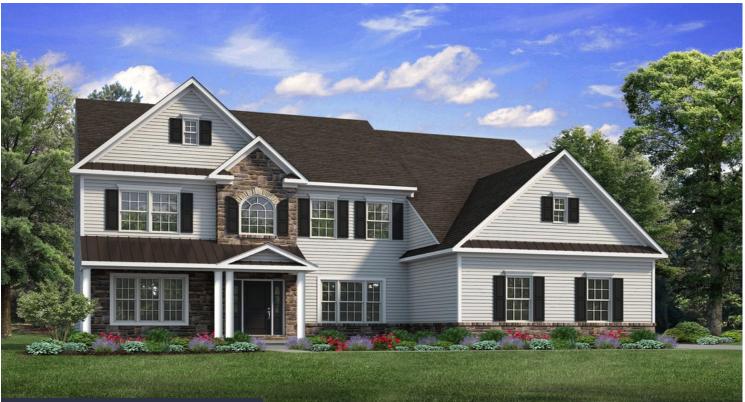

#### Farmhouse Elevation - Side Entry Garage

Elevate your lifestyle with the Juniper, offering the perfect balance of privacy and comfort for you and your family. An impressive two-story Foyer sets the tone for this home's spacious open-concept main living area. The Kitchen is a cook's dream, with an expanded island, a walk-in pantry, and a butler's pantry for serving drinks or snacks. The airy 2-story Great Room boasts a gas fireplace and plenty of windows for natural light. A private Study and Powder Room complete the 1st floor layout. Head up the open staircase to find an enormous Owner's Suite with sitting area, a walk-in closets, and private Owner's Bath. Additionally, a Guest Suite with its own Bath, two additional Bedrooms that share a Jack-n-Jill bath, and a convenient 2nd floor laundry room can also be found on the 2nd ... Read More at tuskeshomes.com