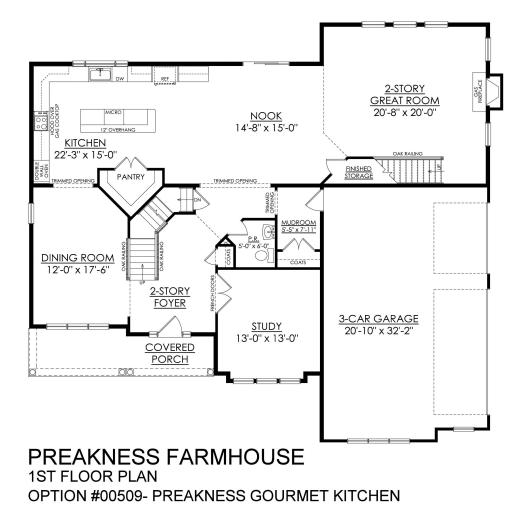

#### PLAN DETAILS Pricing from \$802,900

📇 4 Beds a Story

🛋 🛛 3.5 Baths 🔄 3,763 Sq Ft

3 Car Garage

Martha

New Home Specialist

**Traditional Elevation** 

The Preakness floorplan offers luxury and grandeur in a magnificent layout with over 3700 sq ft of living space. Step into the awe-inspiring two-story Foyer and Great Room, each with their own staircase. The Kitchen features a stunning island complete with an overhang bar that's perfect for entertaining. The walk-in pantry and optional butler's pantry are conveniently located, ready to store all your culinary essentials. The adjacent dining Nook includes a sliding patio door that opens to the backyard, inviting the outdoors in for al fresco dining and unforgettable memories. A formal Dining Room, Living Room, private Study, and Powder Room complete the main living areas of this home.Upstairs, Soak in the lavishness of the private Owner's Suite which features a dressing area, spacious walk- ... Read More at tuskeshomes.com