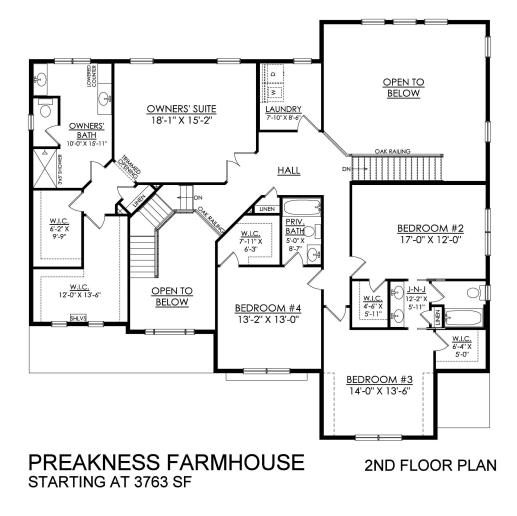

#### PLAN DETAILS Pricing from \$802,900

📇 4 Beds a Story

🛋 🛛 3.5 Baths 🔄 3,763 Sq Ft

3 Car Garage

Martha

New Home Specialist

**Traditional Elevation** 

The Preakness floorplan offers luxury and grandeur in a magnificent layout with over 3700 sq ft of living space. Step into the awe-inspiring two-story Foyer and Great Room, each with their own staircase. The Kitchen features a stunning island complete with an overhang bar that's perfect for entertaining. The walk-in pantry and optional butler's pantry are conveniently located, ready to store all your culinary essentials. The adjacent dining Nook includes a sliding patio door that opens to the backyard, inviting the outdoors in for al fresco dining and unforgettable memories. A formal Dining Room, Living Room, private Study, and Powder Room complete the main living areas of this home.Upstairs, Soak in the lavishness of the private Owner's Suite which features a dressing area, spacious walk- ... Read More at tuskeshomes.com