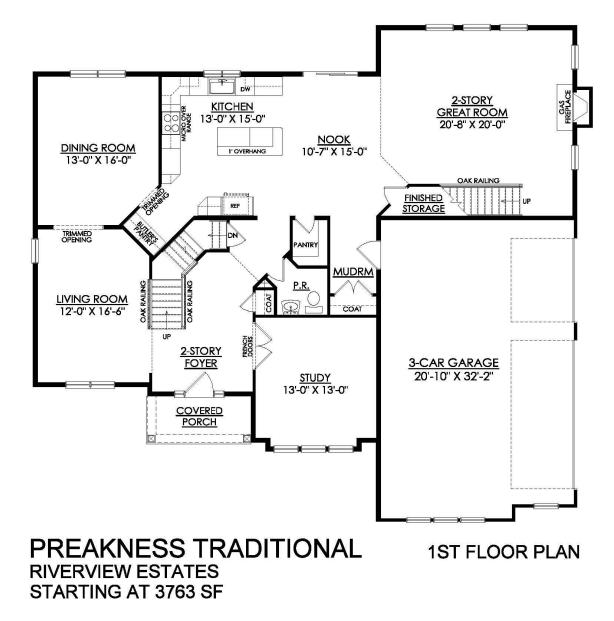

#### PLAN DETAILS Pricing from \$802,900

📇 4 Beds a Story

🛋 🛛 3.5 Baths 🔄 3,763 Sq Ft

3 Car Garage

Martha

New Home Specialist

**Traditional Elevation** 

The Preakness floorplan offers luxury and grandeur in a magnificent layout with over 3700 sq ft of living space. Step into the awe-inspiring two-story Foyer and Great Room, each with their own staircase. The Kitchen features a stunning island complete with an overhang bar that's perfect for entertaining. The walk-in pantry and optional butler's pantry are conveniently located, ready to store all your culinary essentials. The adjacent dining Nook includes a sliding patio door that opens to the backyard, inviting the outdoors in for al fresco dining and unforgettable memories. A formal Dining Room, Living Room, private Study, and Powder Room complete the main living areas of this home.Upstairs, Soak in the lavishness of the private Owner's Suite which features a dressing area, spacious walk- ... Read More at tuskeshomes.com