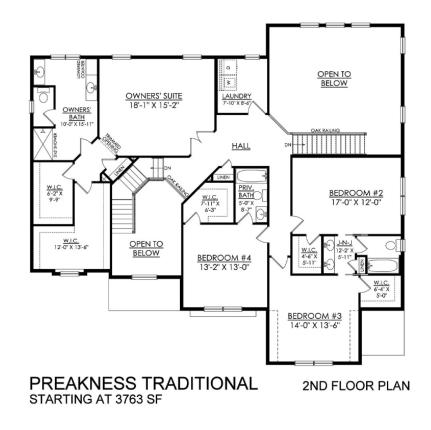

#### PLAN DETAILS Pricing from \$802,900

📇 4 Beds a Story

🛋 🛛 3.5 Baths 🔄 3,763 Sq Ft

3 Car Garage

Martha

New Home Specialist

**Traditional Elevation** 

The Preakness floorplan offers luxury and grandeur in a magnificent layout with over 3700 sq ft of living space. Step into the awe-inspiring two-story Foyer and Great Room, each with their own staircase. The Kitchen features a stunning island complete with an overhang bar that's perfect for entertaining. The walk-in pantry and optional butler's pantry are conveniently located, ready to store all your culinary essentials. The adjacent dining Nook includes a sliding patio door that opens to the backyard, inviting the outdoors in for al fresco dining and unforgettable memories. A formal Dining Room, Living Room, private Study, and Powder Room complete the main living areas of this home.Upstairs, Soak in the lavishness of the private Owner's Suite which features a dressing area, spacious walk- ... Read More at tuskeshomes.com