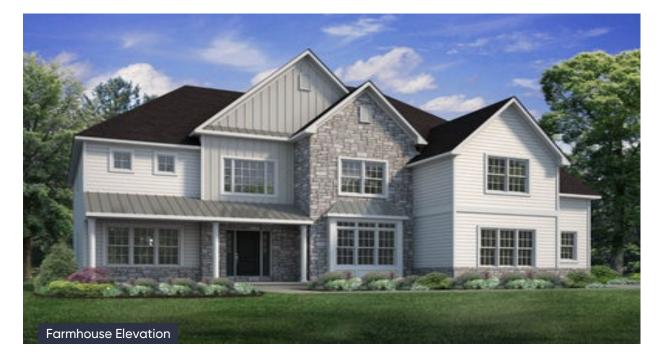

## **Preakness** Floor Plan

In Riverview Estates from \$802,900

#### PLAN DETAILS Pricing from \$802,900

📇 4 Beds a Story

🛋 🛛 3.5 Baths 🔄 3,763 Sq Ft

3 Car Garage

Martha

New Home Specialist

**Traditional Elevation** 

The Preakness floorplan offers luxury and grandeur in a magnificent layout with over 3700 sq ft of living space. Step into the awe-inspiring two-story Foyer and Great Room, each with their own staircase. The Kitchen features a stunning island complete with an overhang bar that's perfect for entertaining. The walk-in pantry and optional butler's pantry are conveniently located, ready to store all your culinary essentials. The adjacent dining Nook includes a sliding patio door that opens to the backyard, inviting the outdoors in for al fresco dining and unforgettable memories. A formal Dining Room, Living Room, private Study, and Powder Room complete the main living areas of this home.Upstairs, Soak in the lavishness of the private Owner's Suite which features a dressing area, spacious walk- ... Read More at tuskeshomes.com