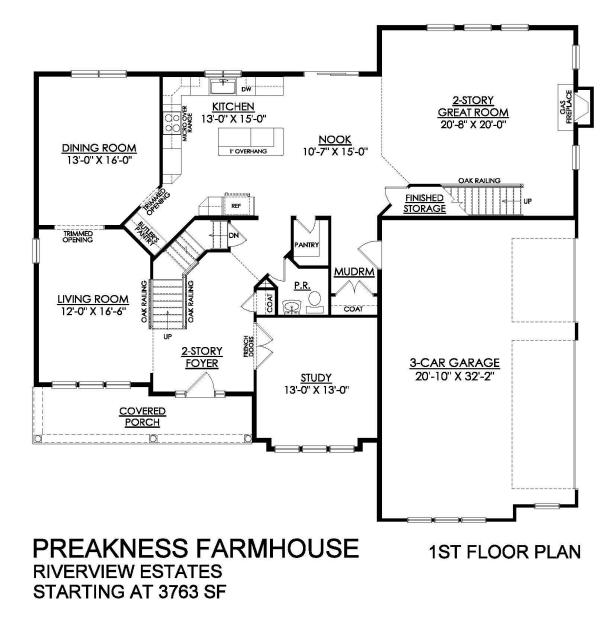

#### PLAN DETAILS Pricing from \$802,900

📇 4 Beds a Story

🛋 🛛 3.5 Baths 🔄 3,763 Sq Ft

3 Car Garage

Martha

New Home Specialist

**Traditional Elevation** 

The Preakness floorplan offers luxury and grandeur in a magnificent layout with over 3700 sq ft of living space. Step into the awe-inspiring two-story Foyer and Great Room, each with their own staircase. The Kitchen features a stunning island complete with an overhang bar that's perfect for entertaining. The walk-in pantry and optional butler's pantry are conveniently located, ready to store all your culinary essentials. The adjacent dining Nook includes a sliding patio door that opens to the backyard, inviting the outdoors in for al fresco dining and unforgettable memories. A formal Dining Room, Living Room, private Study, and Powder Room complete the main living areas of this home.Upstairs, Soak in the lavishness of the private Owner's Suite which features a dressing area, spacious walk- ... Read More at tuskeshomes.com