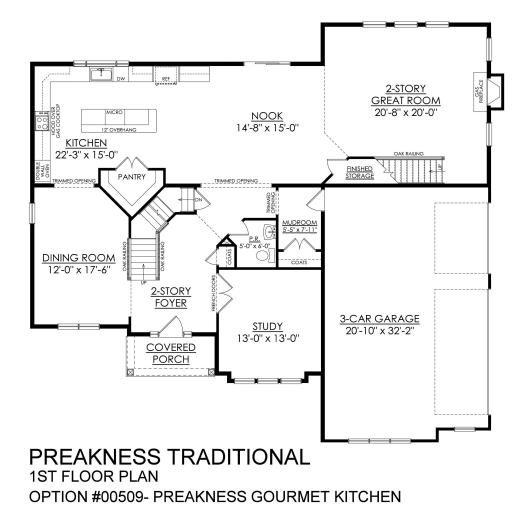

#### PLAN DETAILS Pricing from \$802,900

📇 4 Beds a Story

🛋 🛛 3.5 Baths 🔄 3,763 Sq Ft

3 Car Garage

Martha

New Home Specialist

**Traditional Elevation** 

The Preakness floorplan offers luxury and grandeur in a magnificent layout with over 3700 sq ft of living space. Step into the awe-inspiring two-story Foyer and Great Room, each with their own staircase. The Kitchen features a stunning island complete with an overhang bar that's perfect for entertaining. The walk-in pantry and optional butler's pantry are conveniently located, ready to store all your culinary essentials. The adjacent dining Nook includes a sliding patio door that opens to the backyard, inviting the outdoors in for al fresco dining and unforgettable memories. A formal Dining Room, Living Room, private Study, and Powder Room complete the main living areas of this home.Upstairs, Soak in the lavishness of the private Owner's Suite which features a dressing area, spacious walk- ... Read More at tuskeshomes.com