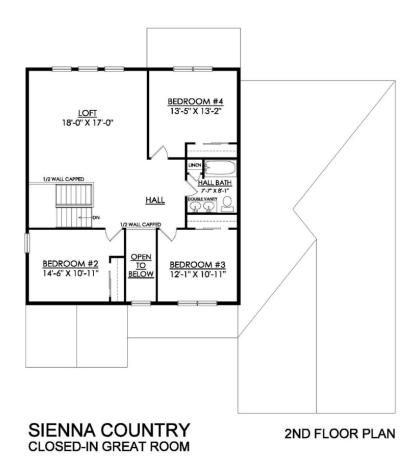

# 4 Beds

🔬 2.5 Baths 🖫 3,175 Sq Ft

2 Story

2 Car Garage

Live in luxury and style with the spacious Sienna, featuring an open-concept open living space that's designed for entertaining. The Kitchen boasts generous countertop space and a spacious island. Dine in elegance in the formal Dining Room or cozy Nook. The Great Room features a relaxing fireplace, making it the perfect spot to unwind or host family and friends. The private Study, separated by double doors, provides a quiet place to work or learn from home when needed. Step into the first-floor Owner's Suite, complete with a sitting area and a private bath retreat. On the second floor, there are three additional bedrooms and a shared hall bath for the family. For added flexibility, this plan also includes a flex-use loft space. Some images, videos, virtual tours shown may be from a previousl ... Read More at tuskeshomes.com

2ND FLOOR PLAN