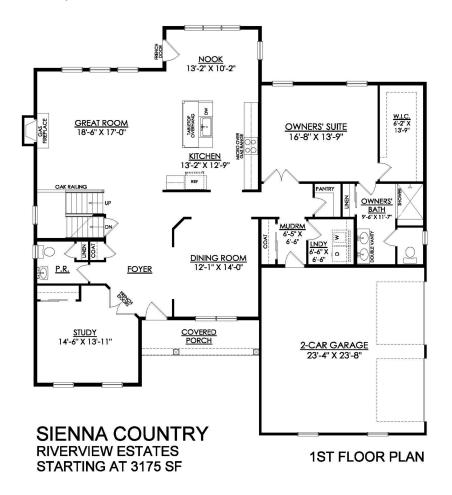

# 4 Beds

🔬 2.5 Baths 🖫 3,175 Sq Ft

2 Story

2 Car Garage

Live in luxury and style with the spacious Sienna, featuring an open-concept open living space that's designed for entertaining. The Kitchen boasts generous countertop space and a spacious island. Dine in elegance in the formal Dining Room or cozy Nook. The Great Room features a relaxing fireplace, making it the perfect spot to unwind or host family and friends. The private Study, separated by double doors, provides a quiet place to work or learn from home when needed. Step into the first-floor Owner's Suite, complete with a sitting area and a private bath retreat. On the second floor, there are three additional bedrooms and a shared hall bath for the family. For added flexibility, this plan also includes a flex-use loft space. Some images, videos, virtual tours shown may be from a previousl ... Read More at tuskeshomes.com

#### PLAN FEATURES

4 Bedrooms

2.5 Bathrooms

2-Car Garage

Starting at 3175 Square Feet

Kitchen Island with Granite or Quartz

Countertops

Stainless Steel Range/Oven, Microwave, and

Dishwasher

Private 1st Floor Owner's Suite

Optional In-Law Suite

Study

Mudroom

1st Floor Laundry Room

In Riverview Estates from \$709,900

SIENNA COUNTRY RIVERVIEW ESTATES STARTING AT 3175 SF