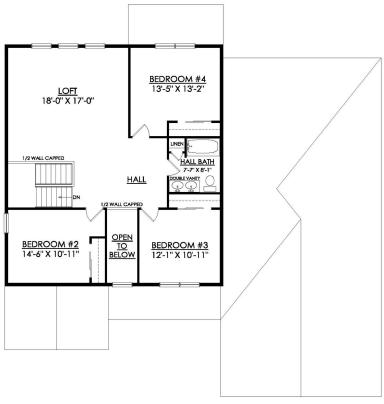

# 4 Beds

🔬 2.5 Baths 🖫 3,175 Sq Ft

2 Story

2 Car Garage

Live in luxury and style with the spacious Sienna, featuring an open-concept open living space that's designed for entertaining. The Kitchen boasts generous countertop space and a spacious island. Dine in elegance in the formal Dining Room or cozy Nook. The Great Room features a relaxing fireplace, making it the perfect spot to unwind or host family and friends. The private Study, separated by double doors, provides a quiet place to work or learn from home when needed. Step into the first-floor Owner's Suite, complete with a sitting area and a private bath retreat. On the second floor, there are three additional bedrooms and a shared hall bath for the family. For added flexibility, this plan also includes a flex-use loft space. Some images, videos, virtual tours shown may be from a previousl ... Read More at tuskeshomes.com

2ND FLOOR PLAN