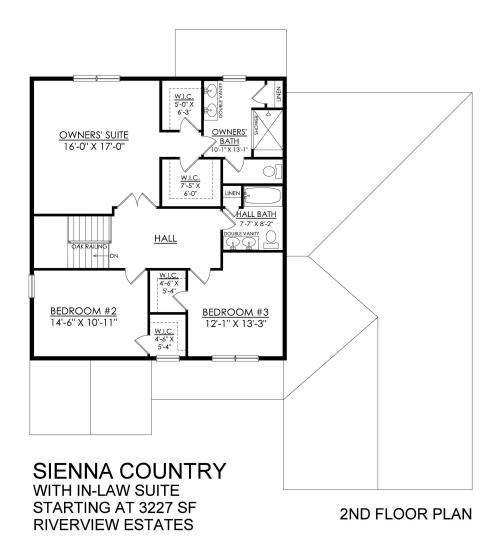

# 4 Beds

🔬 2.5 Baths 🖫 3,175 Sq Ft

2 Story

2 Car Garage

Live in luxury and style with the spacious Sienna, featuring an open-concept open living space that's designed for entertaining. The Kitchen boasts generous countertop space and a spacious island. Dine in elegance in the formal Dining Room or cozy Nook. The Great Room features a relaxing fireplace, making it the perfect spot to unwind or host family and friends. The private Study, separated by double doors, provides a quiet place to work or learn from home when needed. Step into the first-floor Owner's Suite, complete with a sitting area and a private bath retreat. On the second floor, there are three additional bedrooms and a shared hall bath for the family. For added flexibility, this plan also includes a flex-use loft space. Some images, videos, virtual tours shown may be from a previousl ... Read More at tuskeshomes.com

Dishwasher

Private 1st Floor Owner's Suite

Optional In-Law Suite

Study

Mudroom

1st Floor Laundry Room

In Riverview Estates from \$709,900

SIENNA COUNTRY RIVERVIEW ESTATES STARTING AT 3175 SF

2ND FLOOR PLAN