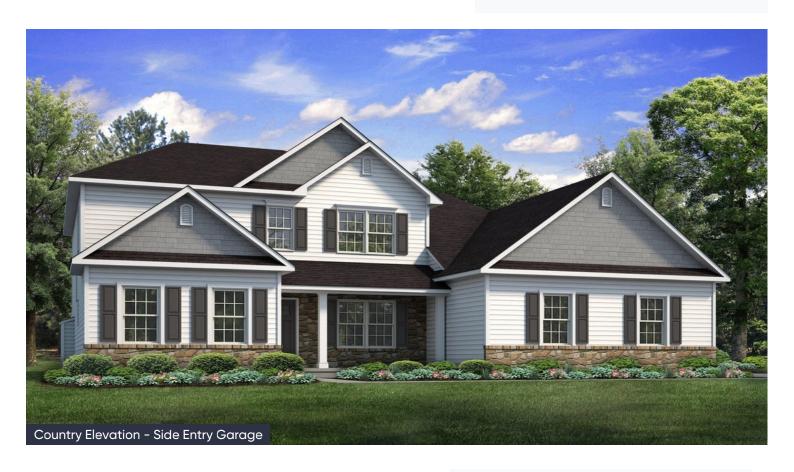

In Riverview Estates from \$709,900

PLAN DETAILS Pricing from \$709,900

# 4 Beds

🔬 2.5 Baths 🖫 3,175 Sq Ft

2 Story

2 Car Garage

Live in luxury and style with the spacious Sienna, featuring an open-concept open living space that's designed for entertaining. The Kitchen boasts generous countertop space and a spacious island. Dine in elegance in the formal Dining Room or cozy Nook. The Great Room features a relaxing fireplace, making it the perfect spot to unwind or host family and friends. The private Study, separated by double doors, provides a quiet place to work or learn from home when needed. Step into the first-floor Owner's Suite, complete with a sitting area and a private bath retreat. On the second floor, there are three additional bedrooms and a shared hall bath for the family. For added flexibility, this plan also includes a flex-use loft space. Some images, videos, virtual tours shown may be from a previousl ... Read More at tuskeshomes.com