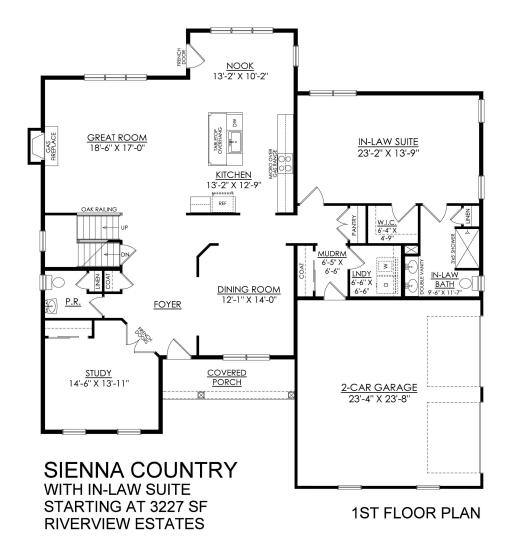

# 4 Beds

🔬 2.5 Baths 🖫 3,175 Sq Ft

2 Story

2 Car Garage

Live in luxury and style with the spacious Sienna, featuring an open-concept open living space that's designed for entertaining. The Kitchen boasts generous countertop space and a spacious island. Dine in elegance in the formal Dining Room or cozy Nook. The Great Room features a relaxing fireplace, making it the perfect spot to unwind or host family and friends. The private Study, separated by double doors, provides a quiet place to work or learn from home when needed. Step into the first-floor Owner's Suite, complete with a sitting area and a private bath retreat. On the second floor, there are three additional bedrooms and a shared hall bath for the family. For added flexibility, this plan also includes a flex-use loft space. Some images, videos, virtual tours shown may be from a previousl ... Read More at tuskeshomes.com

Dishwasher

Private 1st Floor Owner's Suite

Optional In-Law Suite

Study

Mudroom

1st Floor Laundry Room

In Riverview Estates from \$709,900

SIENNA COUNTRY RIVERVIEW ESTATES STARTING AT 3175 SF