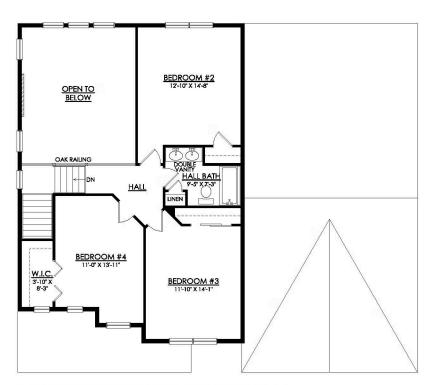

# 4780 FARRCROFT DRIVE #113

Easton, PA 18040

VINECREST TRADITIONAL 2ND FLOOR PLAN SC113

#### **HOME DETAILS**

📇 4 Beds 🗐 2.5 Baths 🖫 2,443 Sq Ft

2 Story

2 Car Garage

The Vinecrest floor plan features an open-concept layout, ideal for entertaining family and friends. The Kitchen includes an island with an overhang and a convenient walk-in pantry for your organizational needs. Connected to the kitchen is the Dining Room, as well as the spacious 2-Story Great Room, which features a gas fireplace for cozy nights at home. The entire first floor is flooded... Read More at tuskeshomes.com

### **HOME FEATURES**

- 4 Bedrooms
- 2.5 Bathrooms
- 2-Car Garage
- 1st Floor Owner's Suite with 2 Walk-In Closets and Private Bath
- 2-Story Great Room with Stone Fireplace and Raised Hearth
- Oak Stained Treads, Newel Posts, and Wrought Iron Balusters
- Stainless Steel Appliance Package in Kitchen
- Kitchen and Accent Lighting Package
- Private Study
- 1st Floor Laundry