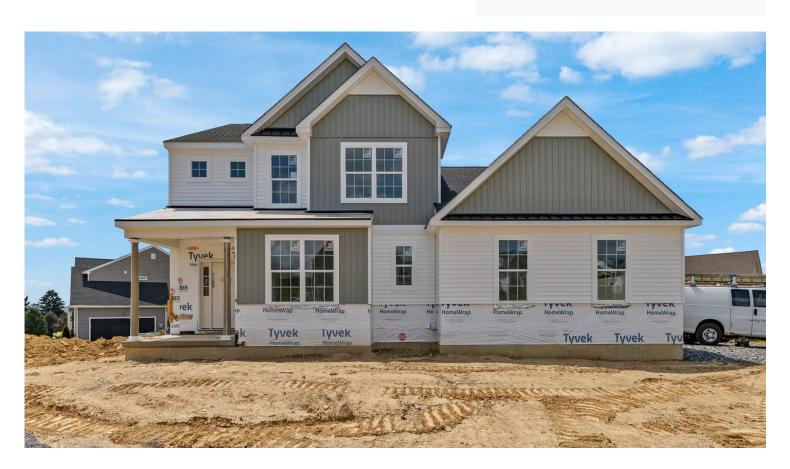

### 4780 Farrcroft Drive #113 Easton, PA 18040

#### **HOME DETAILS**

📇 4 Beds 🗐 2.5 Baths 🖫 2,443 Sq Ft

2 Story

2 Car Garage

The Vinecrest floor plan features an open-concept layout, ideal for entertaining family and friends. The Kitchen includes an island with an overhang and a convenient walk-in pantry for your organizational needs. Connected to the kitchen is the Dining Room, as well as the spacious 2-Story Great Room, which features a gas fireplace for cozy nights at home. The entire first floor is flooded... Read More at tuskeshomes.com