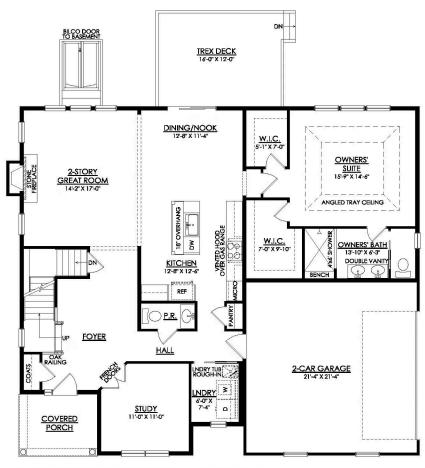

# 4780 FARRCROFT DRIVE #113

Easton, PA 18040

VINECREST TRADITIONAL 1ST FLOOR PLAN SC113

#### **HOME DETAILS**

📇 4 Beds 🗐 2.5 Baths 🖫 2,443 Sq Ft

2 Story

2 Car Garage

The Vinecrest floor plan features an open-concept layout, ideal for entertaining family and friends. The Kitchen includes an island with an overhang and a convenient walk-in pantry for your organizational needs. Connected to the kitchen is the Dining Room, as well as the spacious 2-Story Great Room, which features a gas fireplace for cozy nights at home. The entire first floor is flooded... Read More at tuskeshomes.com

### **HOME FEATURES**

- 4 Bedrooms
- 2.5 Bathrooms
- 2-Car Garage
- 1st Floor Owner's Suite with 2 Walk-In Closets and Private Bath
- 2-Story Great Room with Stone Fireplace and Raised Hearth
- Oak Stained Treads, Newel Posts, and Wrought Iron Balusters
- Stainless Steel Appliance Package in Kitchen
- Kitchen and Accent Lighting Package
- Private Study
- 1st Floor Laundry