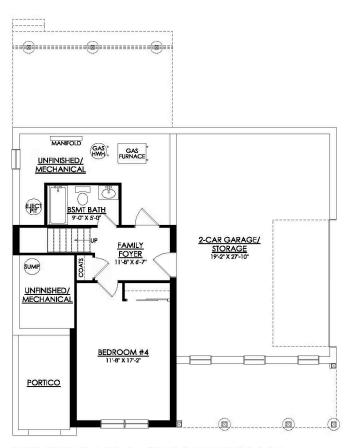

# 4929 FARRCROFT DRIVE #83B

Easton, PA 18040

WHITEHALL CRAFTSMAN 3RD FLOOR PLAN SC83B