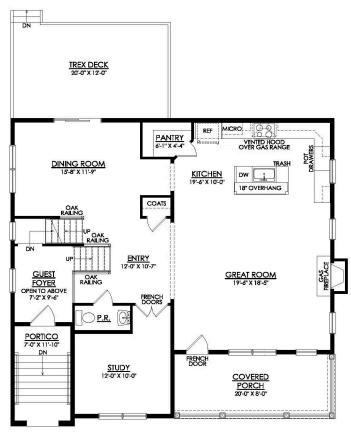

# 4929 FARRCROFT DRIVE #83B

Easton, PA 18040

WHITEHALL CRAFTSMAN 1ST FLOOR PLAN SC83B