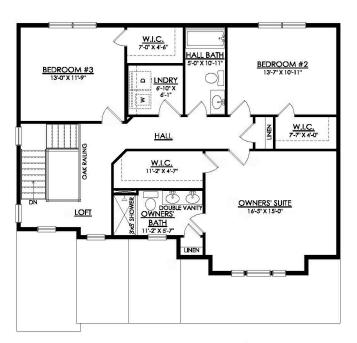

# 4929 FARRCROFT DRIVE #83B

Easton, PA 18040

WHITEHALL CRAFTSMAN 2ND FLOOR PLAN SC83B