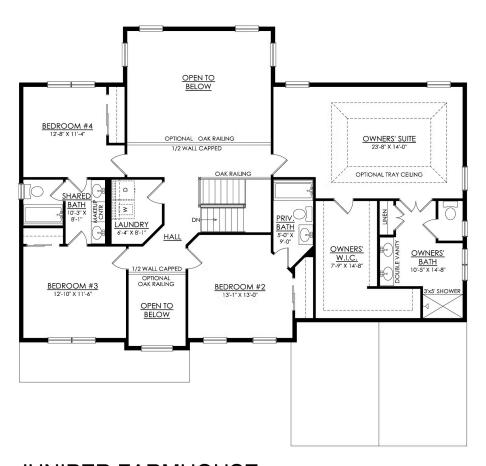

#### In The Estates at Steeplechase North from \$804,900

In The Estates at Steeplechase North from \$804,900

JUNIPER FARMHOUSE 1ST FLOOR PLAN PREMIER

In The Estates at Steeplechase North from \$804,900

JUNIPER FARMHOUSE 2ND FLOOR PLAN PREMIER