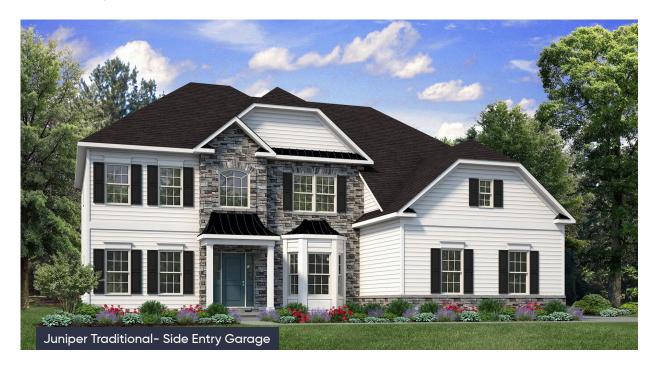

#### In The Estates at Steeplechase North from \$804,900

#### **PLAN DETAILS** Pricing from \$804,900

📇 4 Beds 🖺 3.5 Baths 🖫 3,307 Sq Ft

2 Story

2 Car Garage

Elevate your lifestyle with the Juniper, offering the perfect balance of privacy and comfort for you and your family. An impressive twostory Foyer sets the tone for this home's spacious open-concept main living area. The Kitchen is a cook's dream, with an expanded island, a walk-in pantry, and a butler's pantry for serving drinks or snacks. The airy 2-story Great Room boasts a gas fireplace and plenty of windows for natural light. A private Study and Powder Room complete the 1st floor layout. Head up the open staircase to find an enormous Owner's Suite with a sitting area, a walk-in closet, and a private Owner's Bath. Additionally, a Guest Suite with its own Bath, two additional Bedrooms that share a Jack-n-Jill bath, and a convenient 2nd floor laundry room can also be found on the 2 ... Read More at tuskeshomes.com