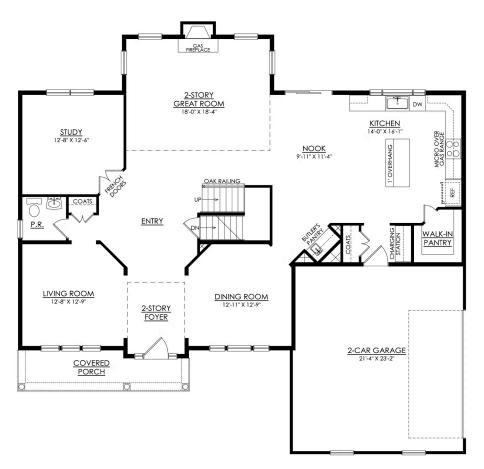

#### In The Estates at Steeplechase North from \$804,900

In The Estates at Steeplechase North from \$804,900

JUNIPER FARMHOUSE 1ST FLOOR PLAN PREMIER

In The Estates at Steeplechase North from \$804,900

JUNIPER FARMHOUSE 2ND FLOOR PLAN PREMIER