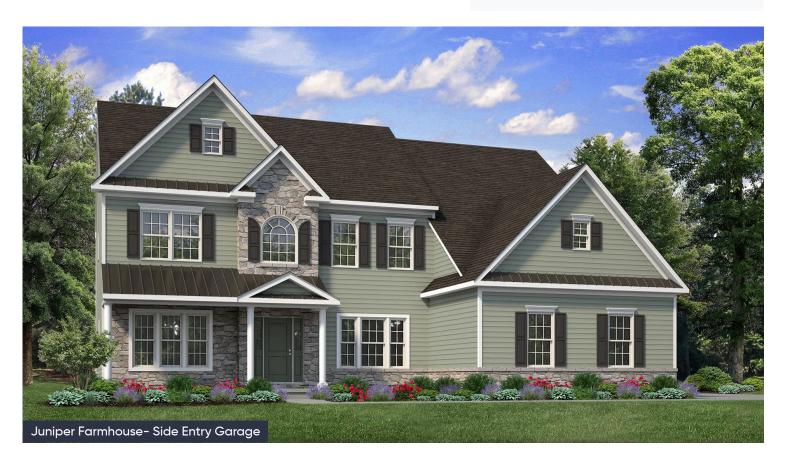

#### In The Estates at Steeplechase North from \$804,900

#### **PLAN DETAILS** Pricing from \$804,900

📇 4 Beds 🖺 3.5 Baths 🖫 3,307 Sq Ft

2 Story

2 Car Garage

Elevate your lifestyle with the Juniper, offering the perfect balance of privacy and comfort for you and your family. An impressive twostory Foyer sets the tone for this home's spacious open-concept main living area. The Kitchen is a cook's dream, with an expanded island, a walk-in pantry, and a butler's pantry for serving drinks or snacks. The airy 2-story Great Room boasts a gas fireplace and plenty of windows for natural light. A private Study and Powder Room complete the 1st floor layout. Head up the open staircase to find an enormous Owner's Suite with a sitting area, a walk-in closet, and a private Owner's Bath. Additionally, a Guest Suite with its own Bath, two additional Bedrooms that share a Jack-n-Jill bath, and a convenient 2nd floor laundry room can also be found on the 2 ... Read More at tuskeshomes.com