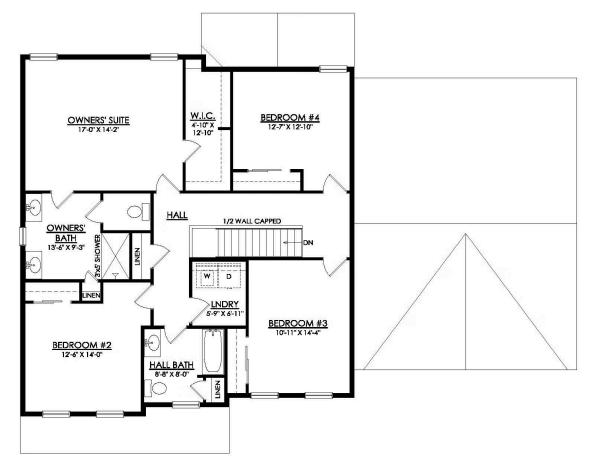

## MAGNOLIA CRAFTSMAN 2ND FLOOR PLAN

New Home Specialist

New Home Specialist

New Home Specialist

#### **PLAN DETAILS**

Pricing from \$739,900

📇 4 Beds 🚔 2.5 Baths 🔄 2,820 Sq Ft

Martha

New Home Specialist

🔬 2 Story

🛱 2 Car Garage

Step into opulence with The Magnolia, a stunning floorplan starting at 2820 sq ft. The Kitchen boasts a large island with seating, granite or quartz countertops, and a dining Nook surrounded by windows. The main level also includes a spacious Great Room, formal Dining Room, Private Study with French doors, Powder Room, Mudroom, and welcoming Foyer. Upstairs, the Owner's Suite features a spacious walk-in closets with an attached Owner's Bath. 3 additional bedrooms, a shared hall bath, and a 2nd floor Laundry Room complete the layout. For even more space, consider the optional Bonus Room above the Garage, perfect for a 5th Bedroom, Home Office, or Play Room.Some images, videos, virtual tours shown may be from a previously built Tuskes home of similar design. Actual options, colors, and ... Read More at tuskeshomes.com