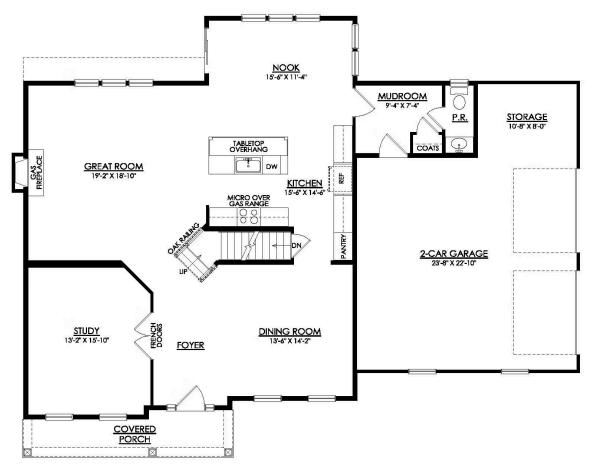

## MAGNOLIA CRAFTSMAN 1ST FLOOR PLAN

New Home Specialist

#### **PLAN DETAILS**

Pricing from \$739,900

📇 4 Beds 🚔 2.5 Baths 🔄 2,820 Sq Ft

Martha

New Home Specialist

🔬 2 Story

🛱 2 Car Garage

Step into opulence with The Magnolia, a stunning floorplan starting at 2820 sq ft. The Kitchen boasts a large island with seating, granite or quartz countertops, and a dining Nook surrounded by windows. The main level also includes a spacious Great Room, formal Dining Room, Private Study with French doors, Powder Room, Mudroom, and welcoming Foyer. Upstairs, the Owner's Suite features a spacious walk-in closets with an attached Owner's Bath. 3 additional bedrooms, a shared hall bath, and a 2nd floor Laundry Room complete the layout. For even more space, consider the optional Bonus Room above the Garage, perfect for a 5th Bedroom, Home Office, or Play Room.Some images, videos, virtual tours shown may be from a previously built Tuskes home of similar design. Actual options, colors, and ... Read More at tuskeshomes.com