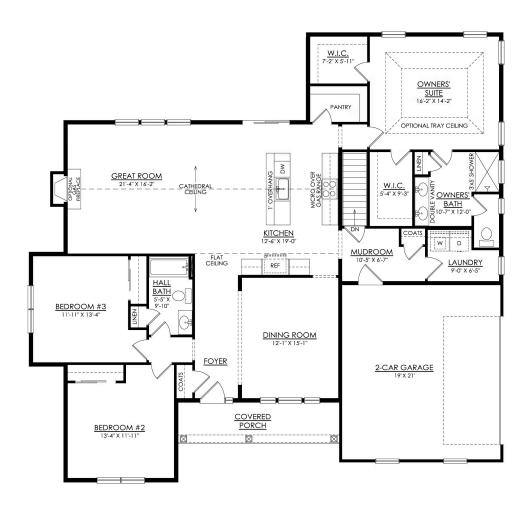

### **PLAN DETAILS** Pricing from \$682,900

📇 3 Beds 🖆 2.0 Baths 🖫 2,124 Sq Ft

1 Story

2 Car Garage

Introducing the Rockford, an inviting Ranch home designed for both comfort and style and offers a thoughtful layout that maximizes space and functionality. At the heart of the home, the open-concept design of the Great Room and Kitchen creates a welcoming atmosphere. With a grand cathedral ceiling and a wall of windows, there is a sense of openness so that no matter how many people visit, you will never feel cramped. The Owner's Suite tucked away in the back of the home includes two spacious Walk-In Closets, as well as its own ensuite bathroom for added privacy. The Rockford also features two additional Bedrooms that offer flexibility for guests, a home office, or other uses to suit your needs. With thoughtfully designed spaces and a layout that promotes flow and functionality, t ... Read More at tuskeshomes.com

#### **PLAN FEATURES**

3 Bedrooms

2 Baths

2-Car Garage

Open Concept Great Room and Kitchen

ROCKFORD CRAFTSMAN 1ST FLOOR PLAN PREMIER

ROCKFORD COTTAGE 1ST FLOOR PLAN PREMIER