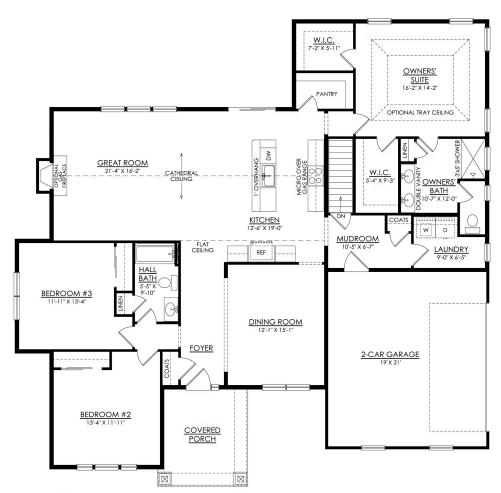

### **PLAN DETAILS** Pricing from \$682,900

📇 3 Beds 🖆 2.0 Baths 🖫 2,124 Sq Ft

1 Story

2 Car Garage

Introducing the Rockford, an inviting Ranch home designed for both comfort and style and offers a thoughtful layout that maximizes space and functionality. At the heart of the home, the open-concept design of the Great Room and Kitchen creates a welcoming atmosphere. With a grand cathedral ceiling and a wall of windows, there is a sense of openness so that no matter how many people visit, you will never feel cramped. The Owner's Suite tucked away in the back of the home includes two spacious Walk-In Closets, as well as its own ensuite bathroom for added privacy. The Rockford also features two additional Bedrooms that offer flexibility for guests, a home office, or other uses to suit your needs. With thoughtfully designed spaces and a layout that promotes flow and functionality, t ... Read More at tuskeshomes.com

#### **PLAN FEATURES**

3 Bedrooms

2 Baths

2-Car Garage

Open Concept Great Room and Kitchen

ROCKFORD CRAFTSMAN 1ST FLOOR PLAN PREMIER

ROCKFORD COTTAGE 1ST FLOOR PLAN PREMIER