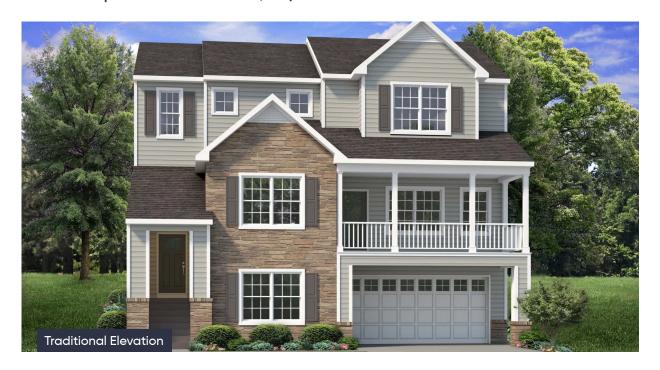

#### **PLAN DETAILS** Pricing from \$726,900

📇 3 Beds 🖺 2.5 Baths 🖫 2,546 Sq Ft

3 Story

2 Car Garage

Step into luxury with The Whitehall, an impressively designed home featuring a stylish and unique floorplan. As you enter the First Floor through the convenient 2-Car Garage, you'll be greeted by the Family Foyer, a perfect place to keep your coats, shoes, and any other items out of sight. Take the stairs to the Second Floor and be awed by the spacious Entry, Guest Foyer, and Great Room with stunning views of the covered front porch. The Great Room seamlessly flows into the chic Kitchen, equipped with stainless steel appliances, granite or quartz countertops, a corner pantry, and a large kitchen island with an undermount sink and an overhang for seating. Entertain in style with a grand Dining Room or work from home in the private Study. A conveniently located Powder Room can also be found i ... Read More at tuskeshomes.com