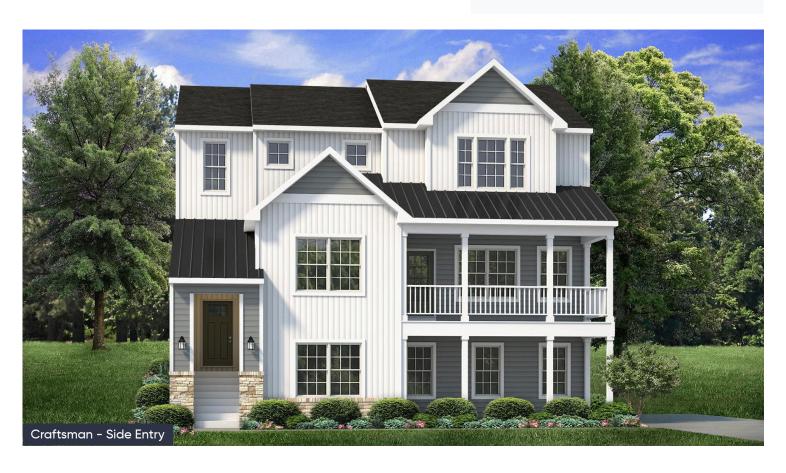

#### In The Estates at Steeplechase North from \$726,900

#### **PLAN DETAILS** Pricing from \$726,900

📇 3 Beds 🖺 2.5 Baths 🖫 2,546 Sq Ft

3 Story

2 Car Garage

Step into luxury with The Whitehall, an impressively designed home featuring a stylish and unique floorplan. As you enter the First Floor through the convenient 2-Car Garage, you'll be greeted by the Family Foyer, a perfect place to keep your coats, shoes, and any other items out of sight. Take the stairs to the Second Floor and be awed by the spacious Entry, Guest Foyer, and Great Room with stunning views of the covered front porch. The Great Room seamlessly flows into the chic Kitchen, equipped with stainless steel appliances, granite or quartz countertops, a corner pantry, and a large kitchen island with an undermount sink and an overhang for seating. Entertain in style with a grand Dining Room or work from home in the private Study. A conveniently located Powder Room can also be found i ... Read More at tuskeshomes.com