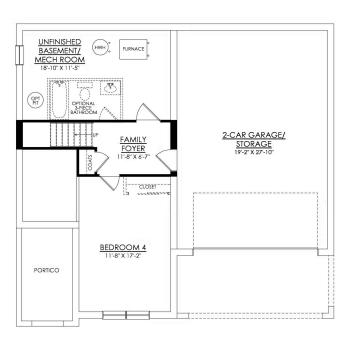

WHITEHALL TRADITIONAL STARTING AT 2546 SF 1ST FLOOR PLAN

WHITEHALL TRADITIONAL STARTING AT 2546 SF 1ST FLOOR PLAN