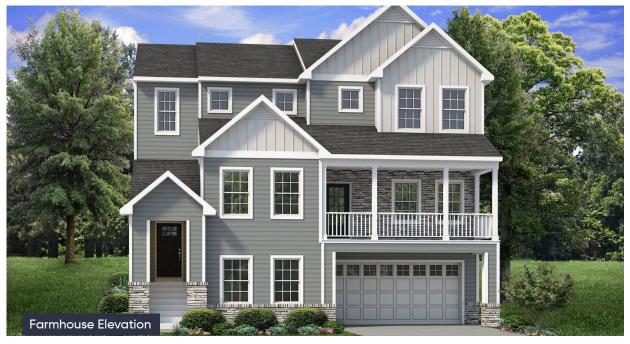

#### **PLAN DETAILS** Pricing from \$726,900

📇 3 Beds 🖺 2.5 Baths 🖫 2,546 Sq Ft

3 Story

2 Car Garage

Step into luxury with The Whitehall, an impressively designed home featuring a stylish and unique floorplan. As you enter the First Floor through the convenient 2-Car Garage, you'll be greeted by the Family Foyer, a perfect place to keep your coats, shoes, and any other items out of sight. Take the stairs to the Second Floor and be awed by the spacious Entry, Guest Foyer, and Great Room with stunning views of the covered front porch. The Great Room seamlessly flows into the chic Kitchen, equipped with stainless steel appliances, granite or quartz countertops, a corner pantry, and a large kitchen island with an undermount sink and an overhang for seating. Entertain in style with a grand Dining Room or work from home in the private Study. A conveniently located Powder Room can also be found i ... Read More at tuskeshomes.com