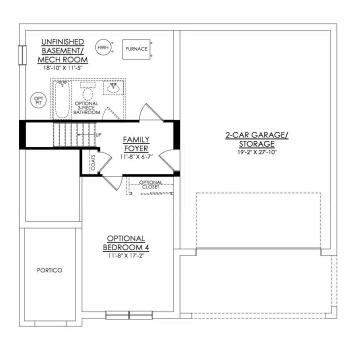

WHITEHALL TRADITIONAL STARTING AT 2546 SF 1ST FLOOR PLAN

WHITEHALL TRADITIONAL STARTING AT 2546 SF 1ST FLOOR PLAN