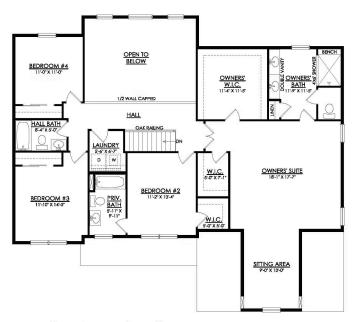

#### **PLAN DETAILS** Pricing from \$839,900

📇 4 Beds 🔬 3.5 Baths 🖫 3,124 Sq Ft

2 Story

2 Car Garage

Experience luxury living the Breckenridge Grande, offering over 3000 sq ft of living space. Entertain in the stunning 2-story Great Room or relax in the nearby Living Room. The enormous kitchen features ample counter space and storage, with several configuration options to fit your lifestyle. The Dining Room is perfect for formal dinners while the Study offers a quiet place to work from home. The spacious Owner's Suite is located on the second floor and includes it's own Sitting Area and full Bathroom for ultimate privacy. An additional bedroom with an ensuite Bath is perfect for a guest suite or anyone in your family that needs a little more privacy. 2 more spacious bedrooms share a hall Bath, with a convenient 2nd floor Laundry Room nearby. Some images, videos, virtual tours shown ma ... Read More at tuskeshomes.com

#### **PLAN FEATURES**

4 Bedrooms

3.5 Bathrooms

2-Car Garage

Starting at 3113 Square Feet

Spacious Pantry

Kitchen Island with Granite or Quartz

Countertops