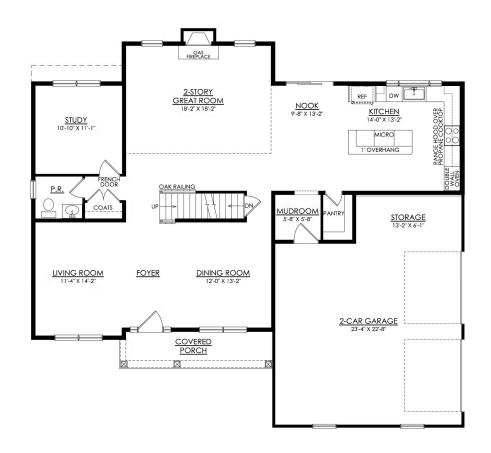

#### **PLAN DETAILS** Pricing from \$839,900

📇 4 Beds 🔬 3.5 Baths 🖫 3,124 Sq Ft

2 Story

2 Car Garage

Experience luxury living the Breckenridge Grande, offering over 3000 sq ft of living space. Entertain in the stunning 2-story Great Room or relax in the nearby Living Room. The enormous kitchen features ample counter space and storage, with several configuration options to fit your lifestyle. The Dining Room is perfect for formal dinners while the Study offers a quiet place to work from home. The spacious Owner's Suite is located on the second floor and includes it's own Sitting Area and full Bathroom for ultimate privacy. An additional bedroom with an ensuite Bath is perfect for a guest suite or anyone in your family that needs a little more privacy. 2 more spacious bedrooms share a hall Bath, with a convenient 2nd floor Laundry Room nearby. Some images, videos, virtual tours shown ma ... Read More at tuskeshomes.com

#### **PLAN FEATURES**

4 Bedrooms

3.5 Bathrooms

2-Car Garage

Starting at 3113 Square Feet

Spacious Pantry

Kitchen Island with Granite or Quartz

Countertops

**Tuskes**Homes

In Tumble Creek Estates from \$839,900

BRECKENRIDGE GRANDE FARMHOUSE 1ST FLOOR PLAN