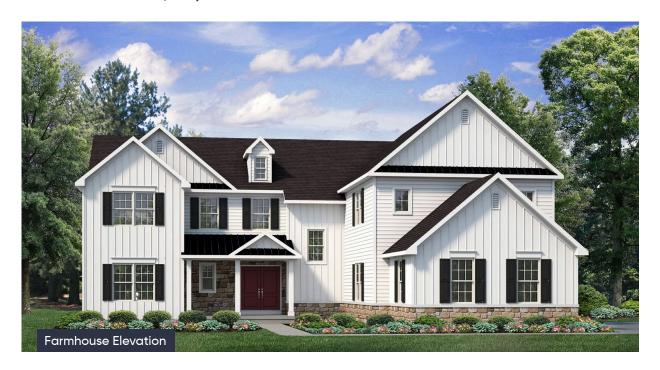

### In Tumble Creek Estates from \$944,900

## **PLAN DETAILS** Pricing from \$944,900

📇 5 Beds 📤 4.5 Baths 🖫 4,133 Sq Ft

2 Story

a Car Garage

The Maverick is an architectural gem that embodies modern farmhouse style with its spacious 4100 sq ft. floor plan. Ideal for multi-generational living, this home boasts multiple common areas and bedrooms on both floors, allowing for maximum comfort and convenience. Its sleek, contemporary design seamlessly integrates function and style, making it the perfect place for families to create lasting memories. Step into the charming Foyer and be welcomed into its magnificent living spaces. The Kitchen features ample counter space, a large island with seating, and a walk-in Pantry. The nearby Great Room is anchored by a cozy gas fireplace, windows with backyard views, and opens to a formal Dining Room. The Family Room is a luxurious escape with cathedral ceilings, a sliding door leading to ... Read More at tuskeshomes.com