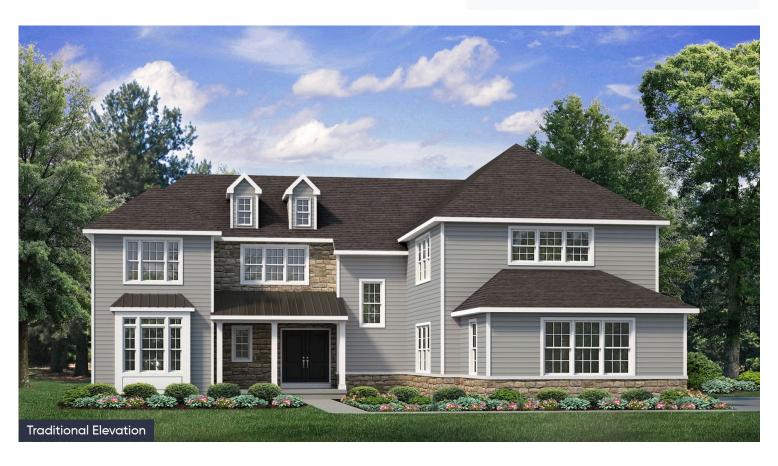

### In Tumble Creek Estates from \$944,900

## **PLAN DETAILS** Pricing from \$944,900

📇 5 Beds 📤 4.5 Baths 🖫 4,133 Sq Ft

2 Story

a Car Garage

The Maverick is an architectural gem that embodies modern farmhouse style with its spacious 4100 sq ft. floor plan. Ideal for multi-generational living, this home boasts multiple common areas and bedrooms on both floors, allowing for maximum comfort and convenience. Its sleek, contemporary design seamlessly integrates function and style, making it the perfect place for families to create lasting memories. Step into the charming Foyer and be welcomed into its magnificent living spaces. The Kitchen features ample counter space, a large island with seating, and a walk-in Pantry. The nearby Great Room is anchored by a cozy gas fireplace, windows with backyard views, and opens to a formal Dining Room. The Family Room is a luxurious escape with cathedral ceilings, a sliding door leading to ... Read More at tuskeshomes.com