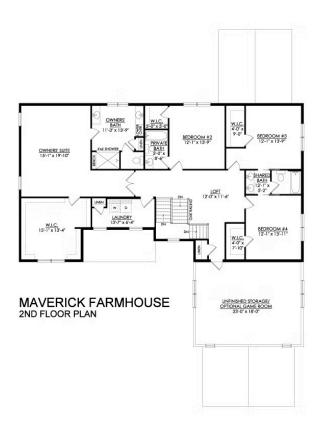

## **PLAN DETAILS** Pricing from \$944,900

📇 5 Beds 📤 4.5 Baths 🖫 4,133 Sq Ft

2 Story

a Car Garage

The Maverick is an architectural gem that embodies modern farmhouse style with its spacious 4100 sq ft. floor plan. Ideal for multi-generational living, this home boasts multiple common areas and bedrooms on both floors, allowing for maximum comfort and convenience. Its sleek, contemporary design seamlessly integrates function and style, making it the perfect place for families to create lasting memories. Step into the charming Foyer and be welcomed into its magnificent living spaces. The Kitchen features ample counter space, a large island with seating, and a walk-in Pantry. The nearby Great Room is anchored by a cozy gas fireplace, windows with backyard views, and opens to a formal Dining Room. The Family Room is a luxurious escape with cathedral ceilings, a sliding door leading to ... Read More at tuskeshomes.com

#### **PLAN FEATURES**

5 Bedrooms

4.5 Bathrooms

3-Car Garage

Starting at 4133 Square Feet

Granite or Quartz Kitchen Countertops

Stainless Steel Double Oven, Range,

Microwave, and Dishwasher