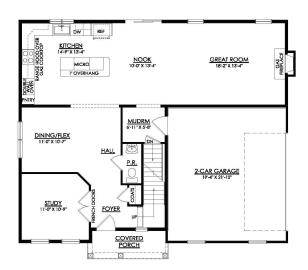

# 4 Beds

🔬 2.5 Baths 🖫 2,648 Sq Ft

2 Story

2 Car Garage

Designed with functionality in mind, the Morgan features a flowing, openconcept Kitchen, Dining Nook, and Great Room that are the heart of this home. As you enter through the 2 Car Garage, you'll find a Mudroom that's perfect for dropping off items like shoes, coats, or anything else you'd prefer to store. Just beyond, the expansive main living area awaits. Windows line the wall of the Great Room, and just beyond is a beautiful Kitchen that will please the pickiest of home chefs. A guest Foyer, Study, Dining Room/Flex Space, and Powder Room round out the first floor of this gorgeous home.Upstairs you'll find a large Owner's Suite with two walk-in closets and a private Owner's Bath that's perfect for getting away from it all. The remaining three Bedrooms all have their own walk-in closets ... Read More at tuskeshomes.com

#### PLAN FEATURES

4 Bedrooms

2.5 Bathrooms

2-Car Garage

Starting at 2648 Square Feet

Granite or Quartz Kitchen Countertops

Stainless Steel Range/Oven, Microwave, and

Dishwasher

Study

2nd Floor Laundry Room

2nd Floor Loft

Mudroom

Private Owner's Suite

MORGAN COUNTRY 1ST FLOOR PLAN

MORGAN COUNTRY 2ND FLOOR PLAN

MORGAN TRADITIONAL 1ST FLOOR PLAN