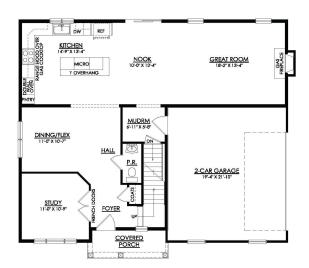

# 4 Beds

🔬 2.5 Baths 🖫 2,648 Sq Ft

2 Story

2 Car Garage

Designed with functionality in mind, the Morgan features a flowing, openconcept Kitchen, Dining Nook, and Great Room that are the heart of this home. As you enter through the 2 Car Garage, you'll find a Mudroom that's perfect for dropping off items like shoes, coats, or anything else you'd prefer to store. Just beyond, the expansive main living area awaits. Windows line the wall of the Great Room, and just beyond is a beautiful Kitchen that will please the pickiest of home chefs. A guest Foyer, Study, Dining Room/Flex Space, and Powder Room round out the first floor of this gorgeous home.Upstairs you'll find a large Owner's Suite with two walk-in closets and a private Owner's Bath that's perfect for getting away from it all. The remaining three Bedrooms all have their own walk-in closets ... Read More at tuskeshomes.com

#### PLAN FEATURES

4 Bedrooms

2.5 Bathrooms

2-Car Garage

Starting at 2648 Square Feet

Granite or Quartz Kitchen Countertops

Stainless Steel Range/Oven, Microwave, and

Dishwasher

Study

2nd Floor Laundry Room

2nd Floor Loft

Mudroom

Private Owner's Suite

MORGAN COUNTRY 1ST FLOOR PLAN

MORGAN COUNTRY 2ND FLOOR PLAN

MORGAN TRADITIONAL 1ST FLOOR PLAN