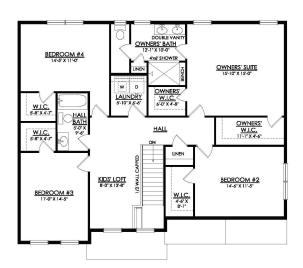

# 4 Beds

🔬 2.5 Baths 🖫 2,648 Sq Ft

2 Story

2 Car Garage

Designed with functionality in mind, the Morgan features a flowing, openconcept Kitchen, Dining Nook, and Great Room that are the heart of this home. As you enter through the 2 Car Garage, you'll find a Mudroom that's perfect for dropping off items like shoes, coats, or anything else you'd prefer to store. Just beyond, the expansive main living area awaits. Windows line the wall of the Great Room, and just beyond is a beautiful Kitchen that will please the pickiest of home chefs. A guest Foyer, Study, Dining Room/Flex Space, and Powder Room round out the first floor of this gorgeous home.Upstairs you'll find a large Owner's Suite with two walk-in closets and a private Owner's Bath that's perfect for getting away from it all. The remaining three Bedrooms all have their own walk-in closets ... Read More at tuskeshomes.com

Study

2nd Floor Laundry Room

2nd Floor Loft

Mudroom

Private Owner's Suite

MORGAN COUNTRY 1ST FLOOR PLAN

MORGAN COUNTRY 2ND FLOOR PLAN

MORGAN TRADITIONAL 1ST FLOOR PLAN

MORGAN TRADITIONAL 2ND FLOOR PLAN