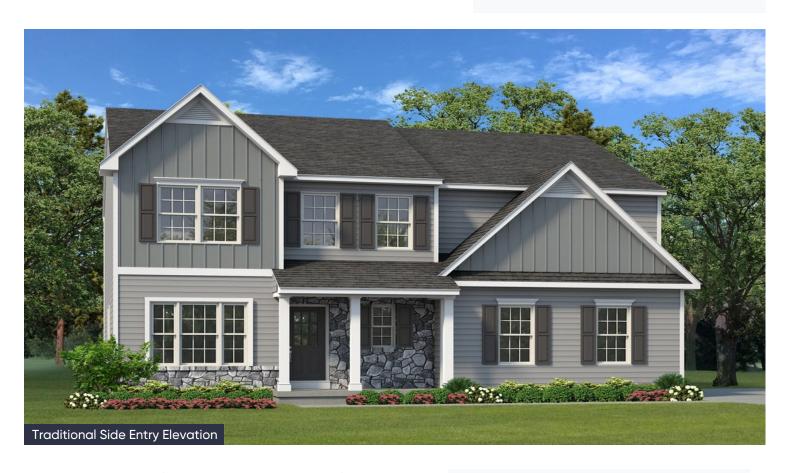

In Tumble Creek Estates from \$734,900

PLAN DETAILS Pricing from \$734,900

# 4 Beds

🔬 2.5 Baths 🖫 2,648 Sq Ft

2 Story

2 Car Garage

Designed with functionality in mind, the Morgan features a flowing, openconcept Kitchen, Dining Nook, and Great Room that are the heart of this home. As you enter through the 2 Car Garage, you'll find a Mudroom that's perfect for dropping off items like shoes, coats, or anything else you'd prefer to store. Just beyond, the expansive main living area awaits. Windows line the wall of the Great Room, and just beyond is a beautiful Kitchen that will please the pickiest of home chefs. A guest Foyer, Study, Dining Room/Flex Space, and Powder Room round out the first floor of this gorgeous home.Upstairs you'll find a large Owner's Suite with two walk-in closets and a private Owner's Bath that's perfect for getting away from it all. The remaining three Bedrooms all have their own walk-in closets ... Read More at tuskeshomes.com