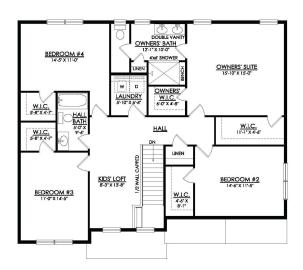

# 4 Beds

🔬 2.5 Baths 🖫 2,648 Sq Ft

2 Story

2 Car Garage

Designed with functionality in mind, the Morgan features a flowing, openconcept Kitchen, Dining Nook, and Great Room that are the heart of this home. As you enter through the 2 Car Garage, you'll find a Mudroom that's perfect for dropping off items like shoes, coats, or anything else you'd prefer to store. Just beyond, the expansive main living area awaits. Windows line the wall of the Great Room, and just beyond is a beautiful Kitchen that will please the pickiest of home chefs. A guest Foyer, Study, Dining Room/Flex Space, and Powder Room round out the first floor of this gorgeous home.Upstairs you'll find a large Owner's Suite with two walk-in closets and a private Owner's Bath that's perfect for getting away from it all. The remaining three Bedrooms all have their own walk-in closets ... Read More at tuskeshomes.com

#### PLAN FEATURES

4 Bedrooms

2.5 Bathrooms

2-Car Garage

Starting at 2648 Square Feet

Granite or Quartz Kitchen Countertops

Stainless Steel Range/Oven, Microwave, and

Dishwasher

Study

2nd Floor Laundry Room

2nd Floor Loft

Mudroom

Private Owner's Suite

MORGAN COUNTRY 1ST FLOOR PLAN

MORGAN COUNTRY 2ND FLOOR PLAN

MORGAN TRADITIONAL 1ST FLOOR PLAN

MORGAN TRADITIONAL 2ND FLOOR PLAN