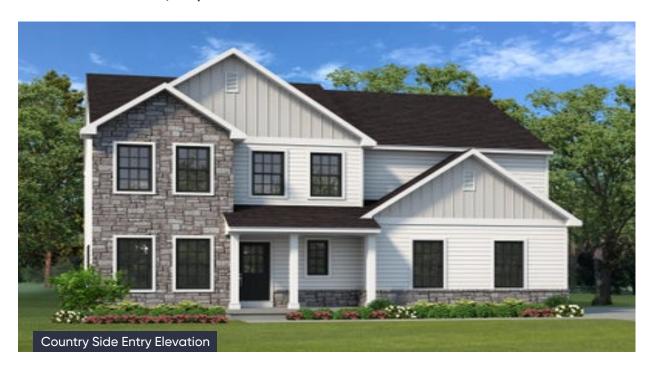

In Tumble Creek Estates from \$734,900

PLAN DETAILS Pricing from \$734,900

# 4 Beds

🔬 2.5 Baths 🖫 2,648 Sq Ft

2 Story

2 Car Garage

Designed with functionality in mind, the Morgan features a flowing, openconcept Kitchen, Dining Nook, and Great Room that are the heart of this home. As you enter through the 2 Car Garage, you'll find a Mudroom that's perfect for dropping off items like shoes, coats, or anything else you'd prefer to store. Just beyond, the expansive main living area awaits. Windows line the wall of the Great Room, and just beyond is a beautiful Kitchen that will please the pickiest of home chefs. A guest Foyer, Study, Dining Room/Flex Space, and Powder Room round out the first floor of this gorgeous home.Upstairs you'll find a large Owner's Suite with two walk-in closets and a private Owner's Bath that's perfect for getting away from it all. The remaining three Bedrooms all have their own walk-in closets ... Read More at tuskeshomes.com