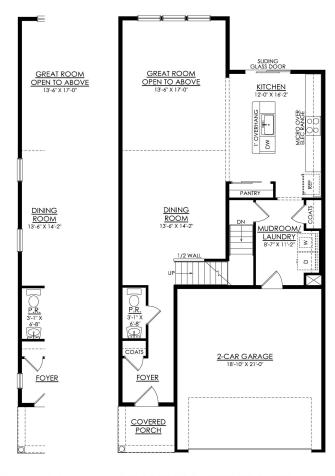

In Wolf's Run from \$471,900

PLAN DETAILS Pricing from \$471,900

A 3 Beds

📤 2.5 Baths 🔄 2,033 Sq Ft

2 Story

2 Car Garage

Welcomed to the Grayson, a perfect home for those seeking ample living space, modern amenities, and comfortable living. With its open concept design and Great Room with vaulted ceilings, this spacious floor plan will have you feeling right at home. The Kitchen is a chef's dream, with its ample counter space, island with seating, and a sliding glass door leading to the outdoors. Also found on the first floor is a welcoming Foyer, convenient Powder Room, and a spacious Mudroom just off the 2-car garage that's a perfect storage area for items you need on the go. Head upstairs to relax in the comfort of the Owner's Suite, complete with a spa-like Owner's Bath and a large walk-in closet. The 2nd floor Loft provides a flexible space that can be used as a home office, playroom, or a cozy reading n ... Read More at tuskeshomes.com

In Wolf's Run from \$471,900

GRAYSON- 1ST FLOOR STARTING AT 2007 SF

In Wolf's Run from \$471,900

GRAYSON- 2ND FLOOR STARTING AT 2007 SF

In Wolf's Run from \$471,900

GRAYSON OPT. 4TH BEDROOM ADDS 246 SF