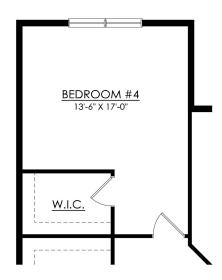

In Wolf's Run from \$471,900

GRAYSON- 1ST FLOOR STARTING AT 2007 SF

In Wolf's Run from \$471,900

GRAYSON- 2ND FLOOR STARTING AT 2007 SF

In Wolf's Run from \$471,900

GRAYSON OPT. 4TH BEDROOM ADDS 246 SF