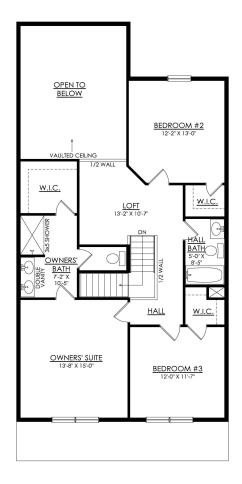

In Wolf's Run from \$471,900

PLAN DETAILS Pricing from \$471,900

A 3 Beds

📤 2.5 Baths 🔄 2,033 Sq Ft

2 Story

2 Car Garage

Welcomed to the Grayson, a perfect home for those seeking ample living space, modern amenities, and comfortable living. With its open concept design and Great Room with vaulted ceilings, this spacious floor plan will have you feeling right at home. The Kitchen is a chef's dream, with its ample counter space, island with seating, and a sliding glass door leading to the outdoors. Also found on the first floor is a welcoming Foyer, convenient Powder Room, and a spacious Mudroom just off the 2-car garage that's a perfect storage area for items you need on the go. Head upstairs to relax in the comfort of the Owner's Suite, complete with a spa-like Owner's Bath and a large walk-in closet. The 2nd floor Loft provides a flexible space that can be used as a home office, playroom, or a cozy reading n ... Read More at tuskeshomes.com

In Wolf's Run from \$471,900

GRAYSON- 1ST FLOOR STARTING AT 2007 SF

In Wolf's Run from \$471,900

GRAYSON- 2ND FLOOR STARTING AT 2007 SF

In Wolf's Run from \$471,900

GRAYSON OPT. 4TH BEDROOM ADDS 246 SF