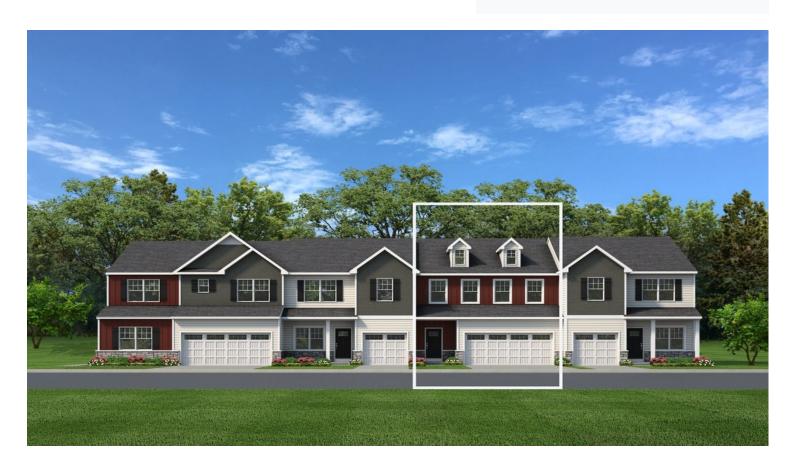

## Griffin Floor Plan

In Wolf's Run from \$456,900

PLAN DETAILS Pricing from \$456,900

A 3 Beds

📤 2.5 Baths 🔄 1,906 Sq Ft

2 Story

2 Car Garage

The Griffin's plan offers flexible living spaces that are perfect for multi-generational families or those who prefer extra privacy. On the first floor, there is a well-appointed Powder Room and open concept floor plan. The Kitchen flows into the Casual Dining area, featuring an island with an overhang, plenty of storage in the pantry, and beautiful granite or quartz countertops. The Great Room boasts a vaulted ceiling and sliding glass doors, inviting natural light and outdoor access. Retreat to the 1st-floor Owner's Suite, also with a vaulted ceiling and a luxurious Owner's Bath including a double vanity, 3' x 5' shower, and walk-in closet. A well-located Laundry Room and Mudroom can also be found on the main floor of this home near the 2-Car Garage.On the second floor, a Game Room provi ... Read More at tuskeshomes.com