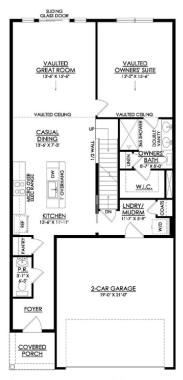

## Griffin Floor Plan

In Wolf's Run from \$456,900

PLAN DETAILS Pricing from \$456,900

A 3 Beds

📤 2.5 Baths 🔄 1,906 Sq Ft

2 Story

2 Car Garage

The Griffin's plan offers flexible living spaces that are perfect for multi-generational families or those who prefer extra privacy. On the first floor, there is a well-appointed Powder Room and open concept floor plan. The Kitchen flows into the Casual Dining area, featuring an island with an overhang, plenty of storage in the pantry, and beautiful granite or quartz countertops. The Great Room boasts a vaulted ceiling and sliding glass doors, inviting natural light and outdoor access. Retreat to the 1st-floor Owner's Suite, also with a vaulted ceiling and a luxurious Owner's Bath including a double vanity, 3' x 5' shower, and walk-in closet. A well-located Laundry Room and Mudroom can also be found on the main floor of this home near the 2-Car Garage.On the second floor, a Game Room provi ... Read More at tuskeshomes.com

## Griffin Floor Plan

In Wolf's Run from \$456,900

GRIFFIN- 1ST FLOOR STARTING AT 1906 SF