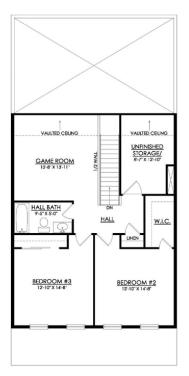

## Griffin Floor Plan

In Wolf's Run from \$456,900

PLAN DETAILS Pricing from \$456,900

A 3 Beds

📤 2.5 Baths 🔄 1,906 Sq Ft

2 Story

2 Car Garage

The Griffin's plan offers flexible living spaces that are perfect for multi-generational families or those who prefer extra privacy. On the first floor, there is a well-appointed Powder Room and open concept floor plan. The Kitchen flows into the Casual Dining area, featuring an island with an overhang, plenty of storage in the pantry, and beautiful granite or quartz countertops. The Great Room boasts a vaulted ceiling and sliding glass doors, inviting natural light and outdoor access. Retreat to the 1st-floor Owner's Suite, also with a vaulted ceiling and a luxurious Owner's Bath including a double vanity, 3' x 5' shower, and walk-in closet. A well-located Laundry Room and Mudroom can also be found on the main floor of this home near the 2-Car Garage.On the second floor, a Game Room provi ... Read More at tuskeshomes.com

## Griffin Floor Plan

In Wolf's Run from \$456,900

GRIFFIN- 2ND FLOOR STARTING AT 1906 SF