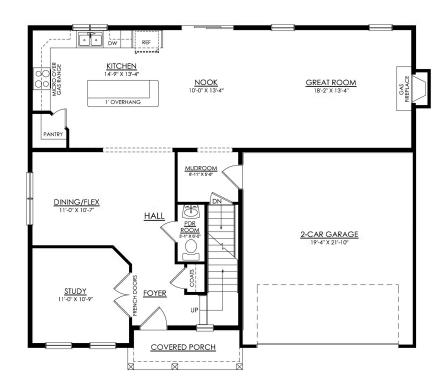

# 414 MITCHELL AVENUE #62

### Mountain Top, PA 18707

MORGAN COUNTRY STARTING AT 2648 SF

1ST FLOOR PLAN