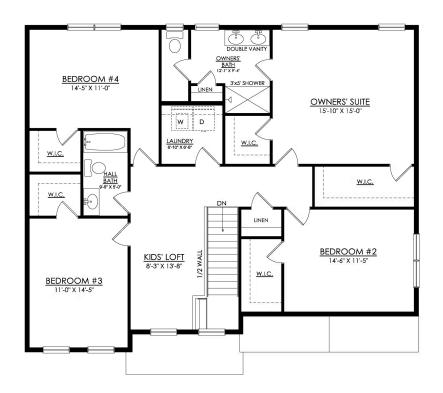

# 414 MITCHELL AVENUE #62

### Mountain Top, PA 18707

MORGAN COUNTRY STARTING AT 2648 SF

2ND FLOOR PLAN