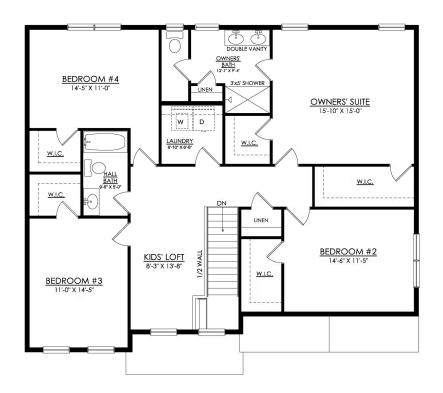

# 414 MITCHELL AVENUE #62

### Mountain Top, PA 18707

MORGAN COUNTRY STARTING AT 2648 SF

2ND FLOOR PLAN