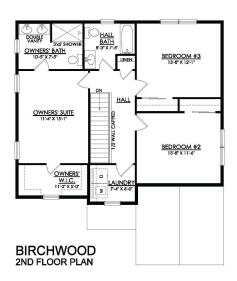

## **Birchwood** Floor Plan

In Hillcrest Estates at Mountain Top from \$382,900

PLAN DETAILS Pricing from \$382,900

A 3 Beds

📤 2.5 Baths 🔄 1,838 Sq Ft

🖹 1 Car Garage

The Birchwood is perfectly designed for those looking for both comfort and style. With an open-concept floorplan, entertaining guests in this home is easy and enjoyable. The Kitchen features plenty of counter space and a spacious island with seating, making meal prep and hosting a breeze. The connected Great Room and Dining Nook offer ample space for family gatherings, while a Flex Room provides the option for a formal Living Room, Play Room, or private Study. Head upstairs to take comfort in the spacious Owner's Suite, equipped with a walk-in closet and a private bathroom, complete with a double-bowl vanity and large shower. Additionally, two more Bedrooms and a full Hall Bath are available for family or guests along with a 2nd floor Laundry Room. Some images, videos, virtual tours shown ma ... Read More at tuskeshomes.com