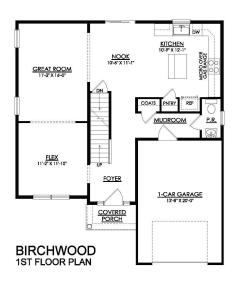

## **Birchwood** Floor Plan

In Hillcrest Estates at Mountain Top from \$382,900

PLAN DETAILS Pricing from \$382,900

A 3 Beds

📤 2.5 Baths 🔄 1,838 Sq Ft

🖹 1 Car Garage

The Birchwood is perfectly designed for those looking for both comfort and style. With an open-concept floorplan, entertaining guests in this home is easy and enjoyable. The Kitchen features plenty of counter space and a spacious island with seating, making meal prep and hosting a breeze. The connected Great Room and Dining Nook offer ample space for family gatherings, while a Flex Room provides the option for a formal Living Room, Play Room, or private Study. Head upstairs to take comfort in the spacious Owner's Suite, equipped with a walk-in closet and a private bathroom, complete with a double-bowl vanity and large shower. Additionally, two more Bedrooms and a full Hall Bath are available for family or guests along with a 2nd floor Laundry Room. Some images, videos, virtual tours shown ma ... Read More at tuskeshomes.com