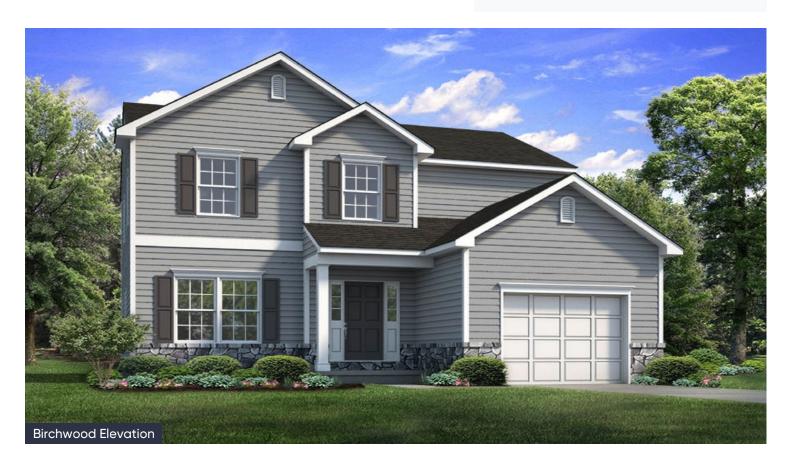

## **Birchwood** Floor Plan

In Hillcrest Estates at Mountain Top from \$382,900

PLAN DETAILS Pricing from \$382,900

A 3 Beds

📤 2.5 Baths 🔄 1,838 Sq Ft

🖹 1 Car Garage

The Birchwood is perfectly designed for those looking for both comfort and style. With an open-concept floorplan, entertaining guests in this home is easy and enjoyable. The Kitchen features plenty of counter space and a spacious island with seating, making meal prep and hosting a breeze. The connected Great Room and Dining Nook offer ample space for family gatherings, while a Flex Room provides the option for a formal Living Room, Play Room, or private Study. Head upstairs to take comfort in the spacious Owner's Suite, equipped with a walk-in closet and a private bathroom, complete with a double-bowl vanity and large shower. Additionally, two more Bedrooms and a full Hall Bath are available for family or guests along with a 2nd floor Laundry Room. Some images, videos, virtual tours shown ma ... Read More at tuskeshomes.com