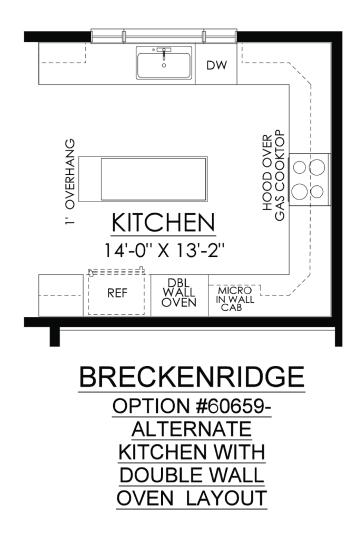

## Breckenridge Grande Floor Plan

In Hillcrest Estates at Mountain Top from \$605,900

BRECKENRIDGE OPTION #60659- ALTERNATE KITCHEN LAYOUT