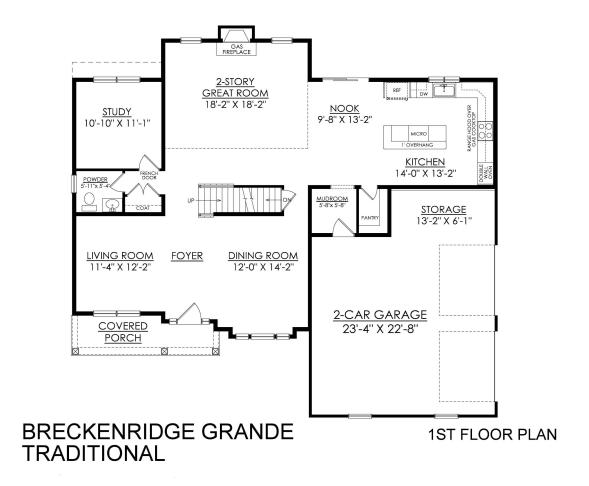

# Breckenridge Grande Floor Plan

In Hillcrest Estates at Mountain Top from \$605,900

#### PLAN DETAILS Pricing from \$605,900

📇 4 Beds 🚄 2 Storv

🛋 🛛 3.5 Baths 🔄 3,113 Sq Ft

Martha

New Home Specialist

2 Car Garage

Experience luxury living the Breckenridge Grande, offering over 3000 sq ft of living space. Entertain in the stunning 2-story Great Room or relax in the nearby Living Room. The enormous kitchen features ample counter space and storage, with several configuration options to fit your lifestyle. The Dining Room is perfect for formal dinners while the Study offers a quiet place to work from home. The spacious Owner's Suite is located on the second floor and includes it's own Sitting Area and full Bathroom for ultimate privacy. An additional bedroom with an ensuite Bath is perfect for a guest suite or anyone in your family that needs a little more privacy. 2 more spacious bedrooms share a hall Bath, with a convenient 2nd floor Laundry Room nearby. Some images, videos, virtual tours shown ma ... Read More at tuskeshomes.com