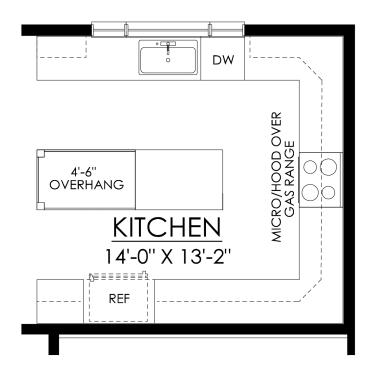

## Breckenridge Grande Floor Plan

In Hillcrest Estates at Mountain Top from \$605,900

BRECKENRIDGE OPTION #60659- ALTERNATE KITCHEN LAYOUT

#### Breckenridge Grande Floor Plan

In Hillcrest Estates at Mountain Top from \$605,900

BRECKENRIDGE ALTERNATE KITCHEN WITH EXTENDED TABLETOP ISLAND