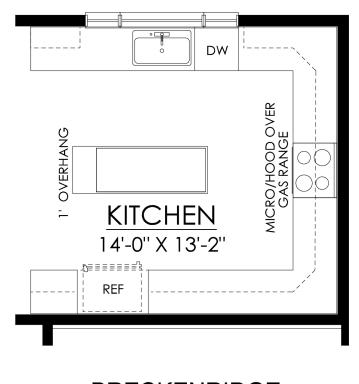

#### PLAN DETAILS Pricing from \$605,900

📇 4 Beds 🚄 2 Storv

🛋 🛛 3.5 Baths 🔄 3,113 Sq Ft

Martha

New Home Specialist

2 Car Garage

Experience luxury living the Breckenridge Grande, offering over 3000 sq ft of living space. Entertain in the stunning 2-story Great Room or relax in the nearby Living Room. The enormous kitchen features ample counter space and storage, with several configuration options to fit your lifestyle. The Dining Room is perfect for formal dinners while the Study offers a quiet place to work from home. The spacious Owner's Suite is located on the second floor and includes it's own Sitting Area and full Bathroom for ultimate privacy. An additional bedroom with an ensuite Bath is perfect for a guest suite or anyone in your family that needs a little more privacy. 2 more spacious bedrooms share a hall Bath, with a convenient 2nd floor Laundry Room nearby. Some images, videos, virtual tours shown ma ... Read More at tuskeshomes.com