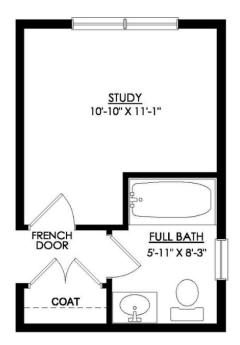

New Home Specialist

# Breckenridge Grande Floor Plan











### Breckenridge Grande Floor Plan











### Breckenridge Grande Floor Plan











# Breckenridge Grande Floor Plan











## Breckenridge Grande Floor Plan

In Hillcrest Estates at Mountain Top from \$605,900



BRECKENRIDGE OPTION #60659- ALTERNATE KITCHEN LAYOUT









### Breckenridge Grande Floor Plan











#### Breckenridge Grande Floor Plan

In Hillcrest Estates at Mountain Top from \$605,900



BRECKENRIDGE ALTERNATE KITCHEN WITH EXTENDED TABLETOP ISLAND









# Breckenridge Grande Floor Plan

In Hillcrest Estates at Mountain Top from \$605,900



#### BRECKENRIDGE FIRST FLOOR BEDROOM OPTION #15000









### Breckenridge Grande Floor Plan

In Hillcrest Estates at Mountain Top from \$605,900



#### BRECKENRIDGE FIRST FLOOR FULL BATH OPTION #30359