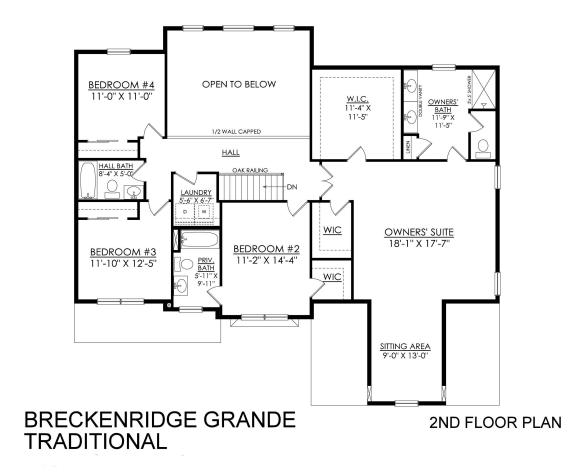

#### PLAN DETAILS Pricing from \$605,900

📇 4 Beds 🚄 2 Storv

🛋 🛛 3.5 Baths 🔄 3,113 Sq Ft

Martha

New Home Specialist

2 Car Garage

Experience luxury living the Breckenridge Grande, offering over 3000 sq ft of living space. Entertain in the stunning 2-story Great Room or relax in the nearby Living Room. The enormous kitchen features ample counter space and storage, with several configuration options to fit your lifestyle. The Dining Room is perfect for formal dinners while the Study offers a quiet place to work from home. The spacious Owner's Suite is located on the second floor and includes it's own Sitting Area and full Bathroom for ultimate privacy. An additional bedroom with an ensuite Bath is perfect for a guest suite or anyone in your family that needs a little more privacy. 2 more spacious bedrooms share a hall Bath, with a convenient 2nd floor Laundry Room nearby. Some images, videos, virtual tours shown ma ... Read More at tuskeshomes.com