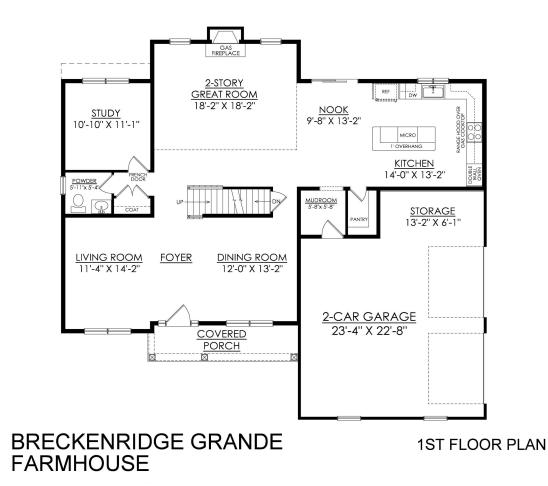

Living Room. The enormous kitchen features ample counter space and storage, with several configuration options to fit your lifestyle. The Dining Room is perfect for formal dinners while the Study offers a quiet place to work from home. The spacious Owner's Suite is located on the second floor and includes it's own Sitting Area and full Bathroom for ultimate privacy. An additional bedroom with an ensuite Bath is perfect for a guest suite or anyone in your family that needs a little more privacy. 2 more spacious bedrooms share a hall Bath, with a convenient 2nd floor Laundry Room nearby. Some images, videos, virtual tours shown ma ... Read More at tuskeshomes.com









New Home Specialist

# Breckenridge Grande Floor Plan











New Home Specialist

# Breckenridge Grande Floor Plan











### Breckenridge Grande Floor Plan











### Breckenridge Grande Floor Plan











# Breckenridge Grande Floor Plan











## Breckenridge Grande Floor Plan

In Hillcrest Estates at Mountain Top from \$605,900



BRECKENRIDGE OPTION #60659- ALTERNATE KITCHEN LAYOUT









### Breckenridge Grande Floor Plan











#### Breckenridge Grande Floor Plan

In Hillcrest Estates at Mountain Top from \$605,900



BRECKENRIDGE ALTERNATE KITCHEN WITH EXTENDED TABLETOP ISLAND









# Breckenridge Grande Floor Plan

In Hillcrest Estates at Mountain Top from \$605,900



#### BRECKENRIDGE FIRST FLOOR BEDROOM OPTION #15000









### Breckenridge Grande Floor Plan

In Hillcrest Estates at Mountain Top from \$605,900



#### BRECKENRIDGE FIRST FLOOR FULL BATH OPTION #30359