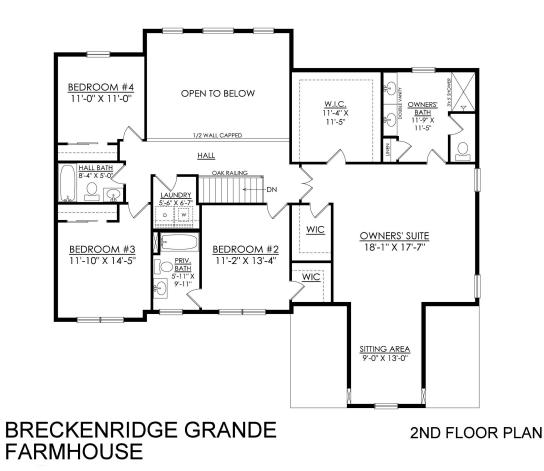

ple counter space and storage, with several configuration options to fit your lifestyle. The Dining Room is perfect for formal dinners while the Study offers a quiet place to work from home. The spacious Owner's Suite is located on the second floor and includes it's own Sitting Area and full Bathroom for ultimate privacy. An additional bedroom with an ensuite Bath is perfect for a guest suite or anyone in your family that needs a little more privacy. 2 more spacious bedrooms share a hall Bath, with a convenient 2nd floor Laundry Room nearby. Some images, videos, virtual tours shown ma ... Read More at tuskeshomes.com









New Home Specialist

# Breckenridge Grande Floor Plan











New Home Specialist

# Breckenridge Grande Floor Plan











### Breckenridge Grande Floor Plan











### Breckenridge Grande Floor Plan











# Breckenridge Grande Floor Plan











## Breckenridge Grande Floor Plan

In Hillcrest Estates at Mountain Top from \$605,900



BRECKENRIDGE OPTION #60659- ALTERNATE KITCHEN LAYOUT









### Breckenridge Grande Floor Plan











#### Breckenridge Grande Floor Plan

In Hillcrest Estates at Mountain Top from \$605,900



BRECKENRIDGE ALTERNATE KITCHEN WITH EXTENDED TABLETOP ISLAND









# Breckenridge Grande Floor Plan

In Hillcrest Estates at Mountain Top from \$605,900



#### BRECKENRIDGE FIRST FLOOR BEDROOM OPTION #15000









### Breckenridge Grande Floor Plan

In Hillcrest Estates at Mountain Top from \$605,900



#### BRECKENRIDGE FIRST FLOOR FULL BATH OPTION #30359