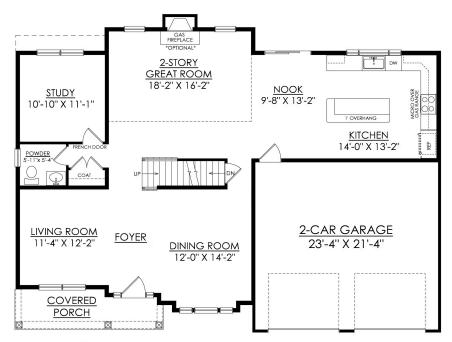

#### **PLAN DETAILS** Pricing from \$548,900

📇 4 Beds 🖺 2.5 Baths 🖫 2,954 Sq Ft

2 Story

2 Car Garage

The Breckenridge is a luxurious single-family home with over 2,900 sq ft of living space, perfect for those who appreciate fine living and require extra room. Enjoy entertaining guests in the beautiful 2-story Great Room or cozy up in the nearby Living Room. The spacious Kitchen features ample counter space with versatile configurations. Host formal dinners in the elegant Dining Room or work from home in the private Study with a convenient nearby Powder Room. The lavish Owner's Suite is situated on the second floor, offering a Sitting Room and a private full Bathroom for maximum comfort. Additionally, two more generously sized Bedrooms share a hall bath, with a convenient second-floor Laundry Room nearby. Some images, videos, virtual tours shown may be from a previously built Tuskes home of ... Read More at tuskeshomes.com

In Hillcrest Estates at Mountain Top from \$548,900

BRECKENRIDGE TRADITIONAL STARTING AT 2954 SF

1ST FLOOR PLAN

In Hillcrest Estates at Mountain Top from \$548,900

BRECKENRIDGE TRADITIONAL STARTING AT 2954 SF