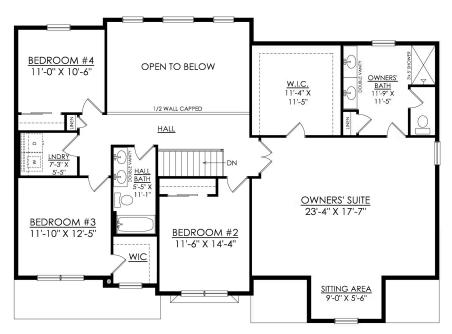

#### **PLAN DETAILS** Pricing from \$548,900

📇 4 Beds 🖺 2.5 Baths 🖫 2,954 Sq Ft

2 Story

2 Car Garage

The Breckenridge is a luxurious single-family home with over 2,900 sq ft of living space, perfect for those who appreciate fine living and require extra room. Enjoy entertaining guests in the beautiful 2-story Great Room or cozy up in the nearby Living Room. The spacious Kitchen features ample counter space with versatile configurations. Host formal dinners in the elegant Dining Room or work from home in the private Study with a convenient nearby Powder Room. The lavish Owner's Suite is situated on the second floor, offering a Sitting Room and a private full Bathroom for maximum comfort. Additionally, two more generously sized Bedrooms share a hall bath, with a convenient second-floor Laundry Room nearby. Some images, videos, virtual tours shown may be from a previously built Tuskes home of ... Read More at tuskeshomes.com

2ND FLOOR PLAN