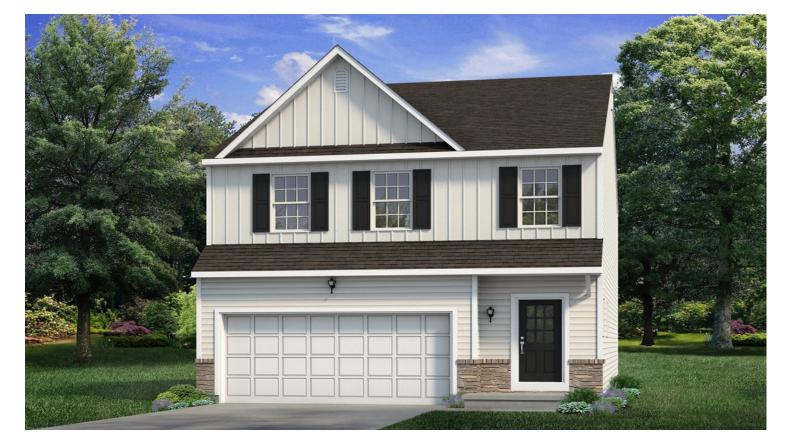

## Nittany Floor Plan

In Hillcrest Estates at Mountain Top from \$405,900

## PLAN DETAILS Pricing from \$405,900

| Ħ | 4 Beds  |  |
|---|---------|--|
| s | 2 Story |  |

🛋 2.5 Baths 🔄 2,081 Sq Ft

a Car Garage

Martha

New Home Specialist

With an open-concept design, the Nittany is perfect for entertaining and daily living. The Kitchen, Great Room, and Dining Room are all connected, so you can stay engaged with your guests while whipping up delicious meals. The Kitchen includes modern finishes and a large kitchen island that provides extra seating for casual dining. Take the stairs to the second floor and you'll find a spacious four-bedroom layout. Unwind in your roomy Owner's Suite that includes a walk-in closet and private Bath. Three more Bedrooms, including one that could double as a study, a Full Bath, and a second floor Laundry Room complete the Nittany's well-designed layout. Some images, videos, virtual tours shown may be from a previously built Tuskes home of similar design. Actual options, colors, and selections ma ... Read More at tuskeshomes.com