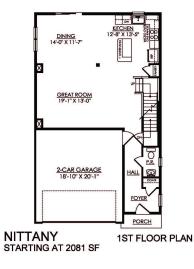

## PLAN DETAILS Pricing from \$405,900

| Ħ | 4 Beds  |  |
|---|---------|--|
| s | 2 Story |  |

🛋 2.5 Baths 🔄 2,081 Sq Ft

a Car Garage

Martha

New Home Specialist

With an open-concept design, the Nittany is perfect for entertaining and daily living. The Kitchen, Great Room, and Dining Room are all connected, so you can stay engaged with your guests while whipping up delicious meals. The Kitchen includes modern finishes and a large kitchen island that provides extra seating for casual dining. Take the stairs to the second floor and you'll find a spacious four-bedroom layout. Unwind in your roomy Owner's Suite that includes a walk-in closet and private Bath. Three more Bedrooms, including one that could double as a study, a Full Bath, and a second floor Laundry Room complete the Nittany's well-designed layout. Some images, videos, virtual tours shown may be from a previously built Tuskes home of similar design. Actual options, colors, and selections ma ... Read More at tuskeshomes.com

In Hillcrest Estates at Mountain Top from \$405,900

NITTANY STARTING AT 2081 SF

2ND FLOOR PLAN