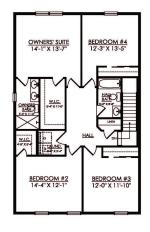

## PLAN DETAILS Pricing from \$405,900

| Ħ | 4 Beds  |  |
|---|---------|--|
| s | 2 Story |  |

🛋 2.5 Baths 🔄 2,081 Sq Ft

a Car Garage

Martha

New Home Specialist

With an open-concept design, the Nittany is perfect for entertaining and daily living. The Kitchen, Great Room, and Dining Room are all connected, so you can stay engaged with your guests while whipping up delicious meals. The Kitchen includes modern finishes and a large kitchen island that provides extra seating for casual dining. Take the stairs to the second floor and you'll find a spacious four-bedroom layout. Unwind in your roomy Owner's Suite that includes a walk-in closet and private Bath. Three more Bedrooms, including one that could double as a study, a Full Bath, and a second floor Laundry Room complete the Nittany's well-designed layout. Some images, videos, virtual tours shown may be from a previously built Tuskes home of similar design. Actual options, colors, and selections ma ... Read More at tuskeshomes.com

In Hillcrest Estates at Mountain Top from \$405,900

NITTANY STARTING AT 2081 SF

2ND FLOOR PLAN