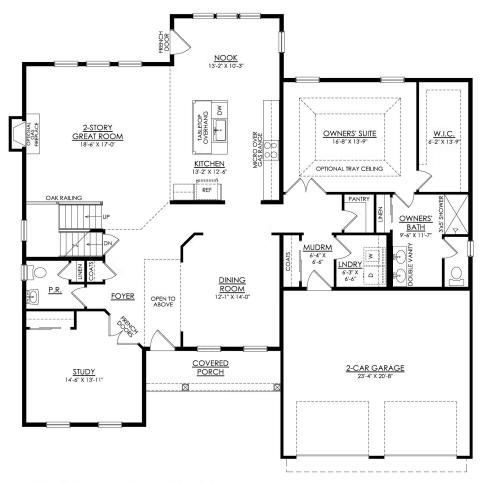

#### **PLAN DETAILS** Pricing from \$563,900

📇 4 Beds 🗐 2.5 Baths 🖫 2,828 Sq Ft

4 2 Story

2 Car Garage

Live in luxury and style with the spacious Sienna, featuring an open-concept space that's designed for entertaining. The Kitchen boasts generous countertop space and a spacious island. Dine in elegance in the formal Dining Room or cozy Nook. The 2-story Great Room is the perfect spot to unwind or host family and friends. The private Study, separated by double doors, provides a quiet place to work or learn from home when needed. Step into the first-floor Owner's Suite, complete with a sitting area and a private bath retreat. On the second floor, there are three additional bedrooms and a shared hall bath for the family. For added flexibility, this plan also features an optional first-floor In-Law Suite, which relocates the main Owner's suite upstairs. Some images, videos, virtual tours shown m ... Read More at tuskeshomes.com

SIENNA FARMHOUSE 1ST FLOOR PLAN LIFESTYLE

#### In Hillcrest Estates at Mountain Top from \$563,900

SIENNA FARMHOUSE 2ND FLOOR PLAN LIFESTYLE