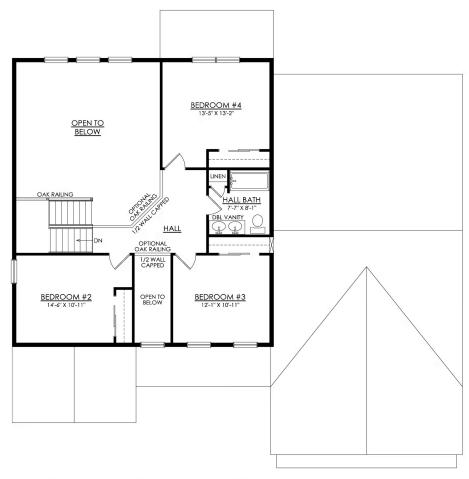

#### **PLAN DETAILS** Pricing from \$563,900

📇 4 Beds 🗐 2.5 Baths 🖫 2,828 Sq Ft

4 2 Story

2 Car Garage

Live in luxury and style with the spacious Sienna, featuring an open-concept space that's designed for entertaining. The Kitchen boasts generous countertop space and a spacious island. Dine in elegance in the formal Dining Room or cozy Nook. The 2-story Great Room is the perfect spot to unwind or host family and friends. The private Study, separated by double doors, provides a quiet place to work or learn from home when needed. Step into the first-floor Owner's Suite, complete with a sitting area and a private bath retreat. On the second floor, there are three additional bedrooms and a shared hall bath for the family. For added flexibility, this plan also features an optional first-floor In-Law Suite, which relocates the main Owner's suite upstairs. Some images, videos, virtual tours shown m ... Read More at tuskeshomes.com

#### In Hillcrest Estates at Mountain Top from \$563,900

SIENNA FARMHOUSE 2ND FLOOR PLAN LIFESTYLE