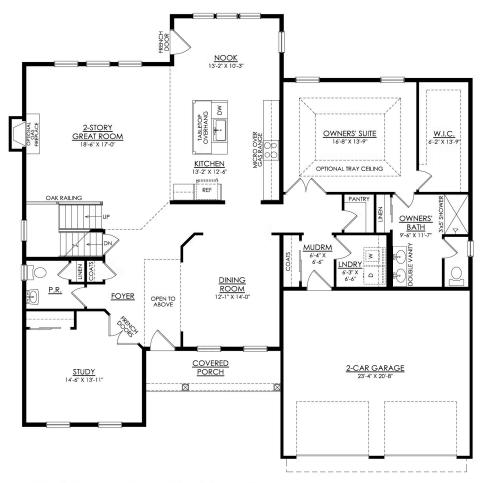

#### **PLAN DETAILS** Pricing from \$563,900

📇 4 Beds 🗐 2.5 Baths 🖫 2,828 Sq Ft

2 Story

2 Car Garage

Live in luxury and style with the spacious Sienna, featuring an open-concept open living space that's designed for entertaining. The Kitchen boasts generous countertop space and a spacious island. Dine in elegance in the formal Dining Room or cozy Nook. The 2story Great Room features a relaxing fireplace, making it the perfect spot to unwind or host family and friends. The private Study, separated by double doors, provides a quiet place to work or learn from home when needed. Step into the first-floor Owner's Suite, complete with a sitting area and a private bath retreat. On the second floor, there are three additional bedrooms and a shared hall bath for the family. For added flexibility, this plan also features an optional first-floor In-Law Suite, which relocates the Owner's suite upstai ... Read More at tuskeshomes.com

SIENNA FARMHOUSE 1ST FLOOR PLAN LIFESTYLE

#### In Hillcrest Estates at Mountain Top from \$563,900

SIENNA FARMHOUSE 2ND FLOOR PLAN LIFESTYLE