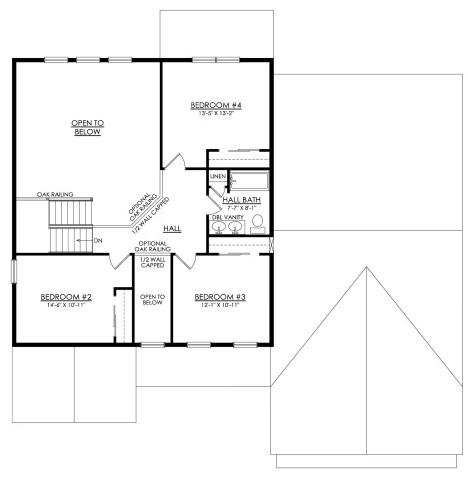

#### **PLAN DETAILS** Pricing from \$563,900

📇 4 Beds 🗐 2.5 Baths 🖫 2,828 Sq Ft

2 Story

2 Car Garage

Live in luxury and style with the spacious Sienna, featuring an open-concept open living space that's designed for entertaining. The Kitchen boasts generous countertop space and a spacious island. Dine in elegance in the formal Dining Room or cozy Nook. The 2story Great Room features a relaxing fireplace, making it the perfect spot to unwind or host family and friends. The private Study, separated by double doors, provides a quiet place to work or learn from home when needed. Step into the first-floor Owner's Suite, complete with a sitting area and a private bath retreat. On the second floor, there are three additional bedrooms and a shared hall bath for the family. For added flexibility, this plan also features an optional first-floor In-Law Suite, which relocates the Owner's suite upstai ... Read More at tuskeshomes.com

#### In Hillcrest Estates at Mountain Top from \$563,900

SIENNA FARMHOUSE 2ND FLOOR PLAN LIFESTYLE