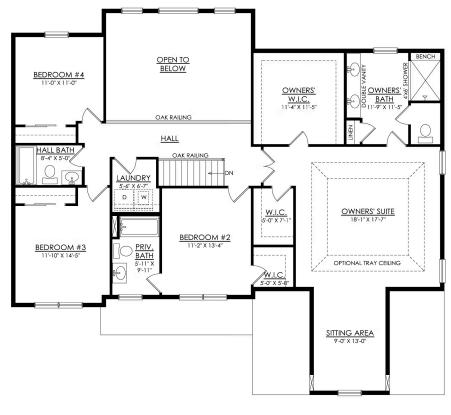

BRECKENRIDGE GRANDE FARMHOUSE 2ND FLOOR PLAN ESTATE

New Home Specialist

New Home Specialist

New Home Specialist

New Home Specialist

New Home Specialist

New Home Specialist

New Home Specialist

## Farmhouse Elevation - Side Entry Garage

Experience luxury living the Breckenridge Grande, offering over 3000 sq ft of living space. Entertain in the stunning 2-story Great Room or relax in the nearby Living Room. The enormous kitchen features ample counter space and storage, with several configuration options to fit your lifestyle. The Dining Room is perfect for formal dinners while the Study offers a quiet place to work from home. The spacious Owner's Suite is located on the second floor and includes it's own Sitting Area and full Bathroom for ultimate privacy. An additional bedroom with an ensuite Bath is perfect for a guest suite or anyone in your family that needs a little more privacy. 2 more spacious bedrooms share a hall Bath, with a convenient 2nd floor Laundry Room nearby.Some images, videos, virtual tours shown ma ... Read More at tuskeshomes.com