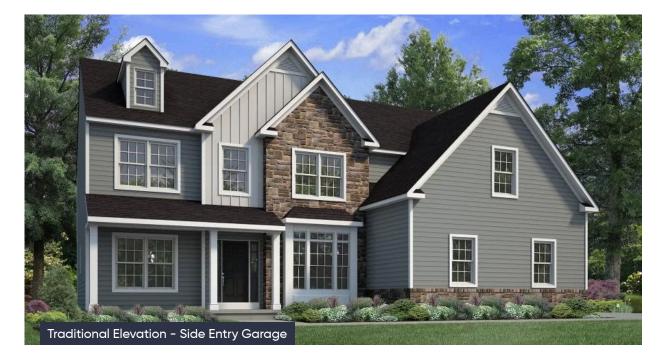

## Farmhouse Elevation - Side Entry Garage

Experience luxury living the Breckenridge Grande, offering over 3000 sq ft of living space. Entertain in the stunning 2-story Great Room or relax in the nearby Living Room. The enormous kitchen features ample counter space and storage, with several configuration options to fit your lifestyle. The Dining Room is perfect for formal dinners while the Study offers a quiet place to work from home. The spacious Owner's Suite is located on the second floor and includes it's own Sitting Area and full Bathroom for ultimate privacy. An additional bedroom with an ensuite Bath is perfect for a guest suite or anyone in your family that needs a little more privacy. 2 more spacious bedrooms share a hall Bath, with a convenient 2nd floor Laundry Room nearby.Some images, videos, virtual tours shown ma ... Read More at tuskeshomes.com