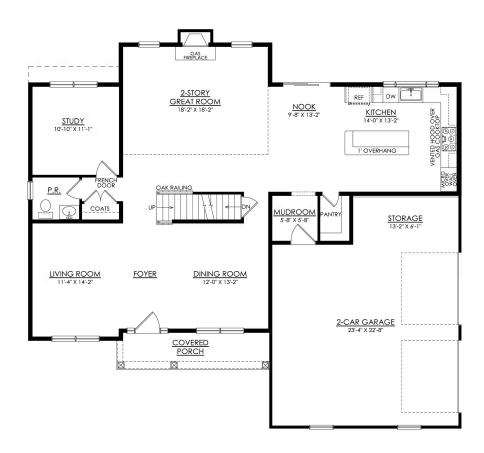

## Breckenridge Grande Floor Plan

Martha

New Home Specialist

In Overlook Estates from \$884,900

BRECKENRIDGE GRANDE FARMHOUSE 1ST FLOOR PLAN ESTATE

Martha

New Home Specialist

In Overlook Estates from \$884,900

## Farmhouse Elevation - Side Entry Garage

Experience luxury living the Breckenridge Grande, offering over 3000 sq ft of living space. Entertain in the stunning 2-story Great Room or relax in the nearby Living Room. The enormous kitchen features ample counter space and storage, with several configuration options to fit your lifestyle. The Dining Room is perfect for formal dinners while the Study offers a quiet place to work from home. The spacious Owner's Suite is located on the second floor and includes it's own Sitting Area and full Bathroom for ultimate privacy. An additional bedroom with an ensuite Bath is perfect for a guest suite or anyone in your family that needs a little more privacy. 2 more spacious bedrooms share a hall Bath, with a convenient 2nd floor Laundry Room nearby.Some images, videos, virtual tours shown ma ... Read More at tuskeshomes.com