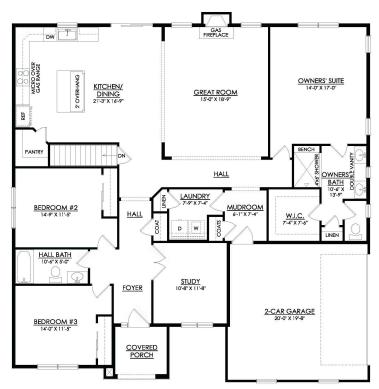

#### **PLAN DETAILS** Pricing from \$759,900

📇 3 Beds 📫 2.0 Baths 🖫 2,134 Sq Ft

1 Story

🚖 2 Car Garage

The Folino is an elegant ranch-style home with a well-planned design and alluring exterior. Step into the welcoming Foyer and continue to a private Study, two Bedrooms, and shared Hall Bath that set the tone for this sophisticated abode. The heart of this home is the open-concept Great Room, Kitchen, and Dining Room that making entertaining an effortless experience. The Kitchen boasts a large island with an overhang, offering ample seating for guests, a convenient corner pantry, and plenty of countertop space. The Great Room is bathed in natural light and leads to your backyard through a sliding door. Relax in style in your very own private haven as you enter the Owner's Suite, boasting a spacious walk-in closet and a luxurious ensuite Bath with a double vanity, linen closet, large shower, ... Read More at tuskeshomes.com