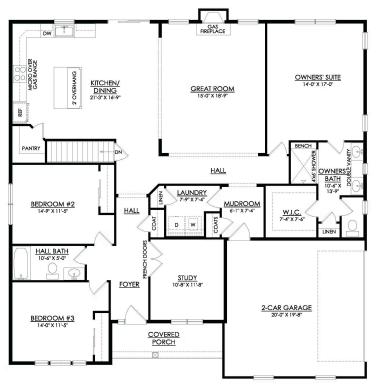

#### **PLAN DETAILS** Pricing from \$759,900

📇 3 Beds 📫 2.0 Baths 🖫 2,134 Sq Ft

1 Story

🚖 2 Car Garage

The Folino is an elegant ranch-style home with a well-planned design and alluring exterior. Step into the welcoming Foyer and continue to a private Study, two Bedrooms, and shared Hall Bath that set the tone for this sophisticated abode. The heart of this home is the open-concept Great Room, Kitchen, and Dining Room that making entertaining an effortless experience. The Kitchen boasts a large island with an overhang, offering ample seating for guests, a convenient corner pantry, and plenty of countertop space. The Great Room is bathed in natural light and leads to your backyard through a sliding door. Relax in style in your very own private haven as you enter the Owner's Suite, boasting a spacious walk-in closet and a luxurious ensuite Bath with a double vanity, linen closet, large shower, ... Read More at tuskeshomes.com