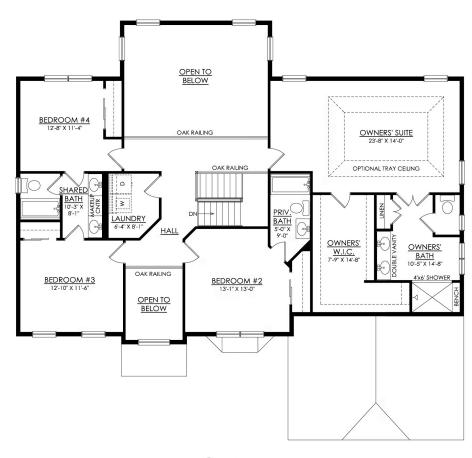

## JUNIPER TRADITIONAL 2ND FLOOR PLAN ESTATE

New Home Specialist

New Home Specialist

#### **PLAN DETAILS**

Pricing from \$914,900

📇 4 Beds 🛁 3.5 Baths 🛛 🗔 3,307 Sq Ft ⁄ 2 Story 2 Car Garage

Martha

New Home Specialist

Farmhouse Elevation - Side Entry Garage

Elevate your lifestyle with the Juniper, offering the perfect balance of privacy and comfort for you and your family. An impressive two-story Foyer sets the tone for this home's spacious open-concept main living area. The Kitchen is a cook's dream, with an expanded island, a walk-in pantry, and a butler's pantry for serving drinks or snacks. The airy 2-story Great Room boasts a gas fireplace and plenty of windows for natural light. A private Study and Powder Room complete the 1st floor layout. Head up the open staircase to find an enormous Owner's Suite with sitting area, a walk-in closets, and private Owner's Bath. Additionally, a Guest Suite with its own Bath, two additional Bedrooms that share a Jack-n-Jill bath, and a convenient 2nd floor laundry room can also be found on the 2nd ... Read More at tuskeshomes.com