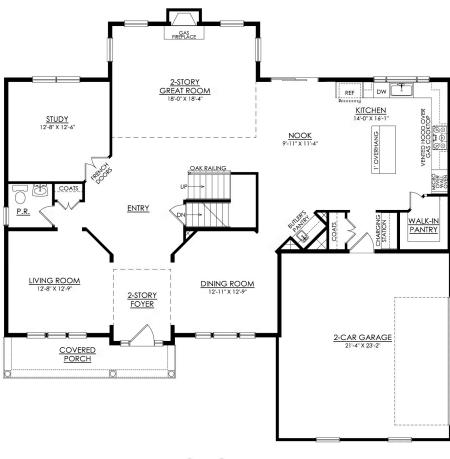

## JUNIPER FARMHOUSE 1ST FLOOR PLAN ESTATE

New Home Specialist

#### **PLAN DETAILS**

Pricing from \$914,900

📇 4 Beds 🛁 3.5 Baths 🛛 🗔 3,307 Sq Ft ⁄ 2 Story 2 Car Garage

Martha

New Home Specialist

Farmhouse Elevation - Side Entry Garage

Elevate your lifestyle with the Juniper, offering the perfect balance of privacy and comfort for you and your family. An impressive two-story Foyer sets the tone for this home's spacious open-concept main living area. The Kitchen is a cook's dream, with an expanded island, a walk-in pantry, and a butler's pantry for serving drinks or snacks. The airy 2-story Great Room boasts a gas fireplace and plenty of windows for natural light. A private Study and Powder Room complete the 1st floor layout. Head up the open staircase to find an enormous Owner's Suite with sitting area, a walk-in closets, and private Owner's Bath. Additionally, a Guest Suite with its own Bath, two additional Bedrooms that share a Jack-n-Jill bath, and a convenient 2nd floor laundry room can also be found on the 2nd ... Read More at tuskeshomes.com