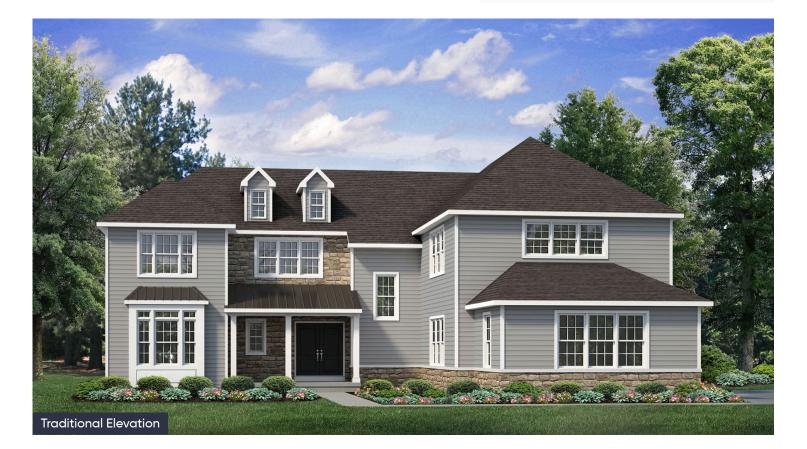

## PLAN DETAILS

Pricing from \$994,900

5 Beds 4.5 Baths 5 4,133 Sq Ft
2 Story 6 3 Car Garage

Martha

New Home Specialist

The Maverick is an architectural gem that embodies modern farmhouse style with its spacious 4100 sq ft. floor plan. Ideal for multi-generational living, this home boasts multiple common areas and bedrooms on both floors, allowing for maximum comfort and convenience. Its sleek, contemporary design seamlessly integrates function and style, making it the perfect place for families to create lasting memories. Step into the charming Foyer and be welcomed into its magnificent living spaces. The Kitchen features ample counter space, a large island with seating, and a walk-in Pantry. The nearby Great Room is anchored by a cozy gas fireplace, windows with backyard views, and opens to a formal Dining Room. The Family Room is a luxurious escape with cathedral ceilings, a sliding door leading to ... Read More at tuskeshomes.com