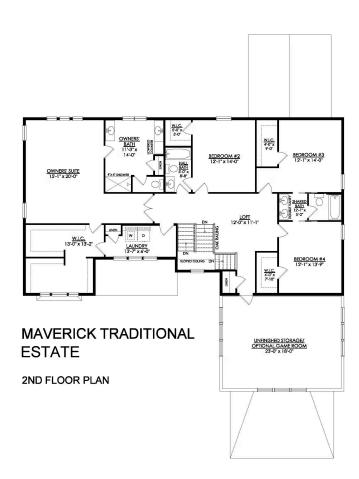

## PLAN DETAILS

Pricing from \$994,900

5 Beds 4.5 Baths 5 4,133 Sq Ft
2 Story 6 3 Car Garage

Martha

New Home Specialist

The Maverick is an architectural gem that embodies modern farmhouse style with its spacious 4100 sq ft. floor plan. Ideal for multi-generational living, this home boasts multiple common areas and bedrooms on both floors, allowing for maximum comfort and convenience. Its sleek, contemporary design seamlessly integrates function and style, making it the perfect place for families to create lasting memories. Step into the charming Foyer and be welcomed into its magnificent living spaces. The Kitchen features ample counter space, a large island with seating, and a walk-in Pantry. The nearby Great Room is anchored by a cozy gas fireplace, windows with backyard views, and opens to a formal Dining Room. The Family Room is a luxurious escape with cathedral ceilings, a sliding door leading to ... Read More at tuskeshomes.com

## PLAN FEATURES

5 Bedrooms 4.5 Bathrooms 3-Car Garage Starting at 4133 Square Feet Granite or Quartz Kitchen Countertops Stainless Steel Double Oven, Range, Microwave, and Dishwasher Cract Deam with Cas Firendace