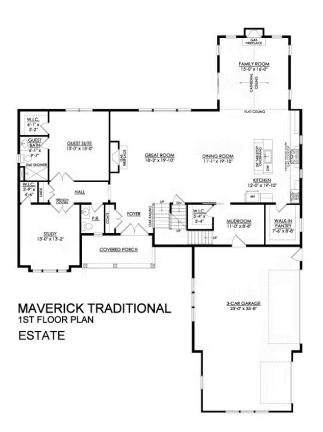

## PLAN DETAILS

Pricing from \$994,900

5 Beds 4.5 Baths 5 4,133 Sq Ft
2 Story 6 3 Car Garage

Martha

New Home Specialist

The Maverick is an architectural gem that embodies modern farmhouse style with its spacious 4100 sq ft. floor plan. Ideal for multi-generational living, this home boasts multiple common areas and bedrooms on both floors, allowing for maximum comfort and convenience. Its sleek, contemporary design seamlessly integrates function and style, making it the perfect place for families to create lasting memories. Step into the charming Foyer and be welcomed into its magnificent living spaces. The Kitchen features ample counter space, a large island with seating, and a walk-in Pantry. The nearby Great Room is anchored by a cozy gas fireplace, windows with backyard views, and opens to a formal Dining Room. The Family Room is a luxurious escape with cathedral ceilings, a sliding door leading to ... Read More at tuskeshomes.com

## PLAN FEATURES

5 Bedrooms 4.5 Bathrooms 3-Car Garage Starting at 4133 Square Feet Granite or Quartz Kitchen Countertops Stainless Steel Double Oven, Range, Microwave, and Dishwasher Cract Deam with Cas Firendace