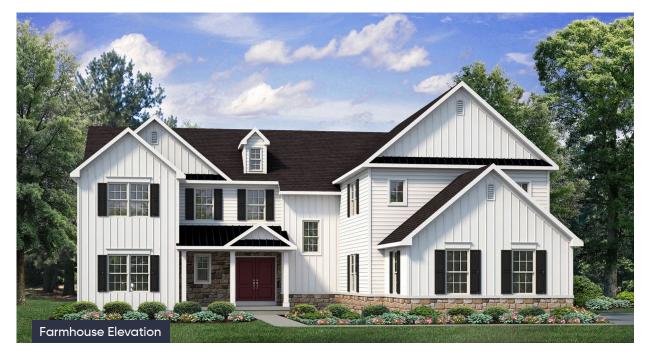

## PLAN DETAILS

Pricing from \$994,900

5 Beds 4.5 Baths 5 4,133 Sq Ft
2 Story 6 3 Car Garage

Martha

New Home Specialist

The Maverick is an architectural gem that embodies modern farmhouse style with its spacious 4100 sq ft. floor plan. Ideal for multi-generational living, this home boasts multiple common areas and bedrooms on both floors, allowing for maximum comfort and convenience. Its sleek, contemporary design seamlessly integrates function and style, making it the perfect place for families to create lasting memories. Step into the charming Foyer and be welcomed into its magnificent living spaces. The Kitchen features ample counter space, a large island with seating, and a walk-in Pantry. The nearby Great Room is anchored by a cozy gas fireplace, windows with backyard views, and opens to a formal Dining Room. The Family Room is a luxurious escape with cathedral ceilings, a sliding door leading to ... Read More at tuskeshomes.com