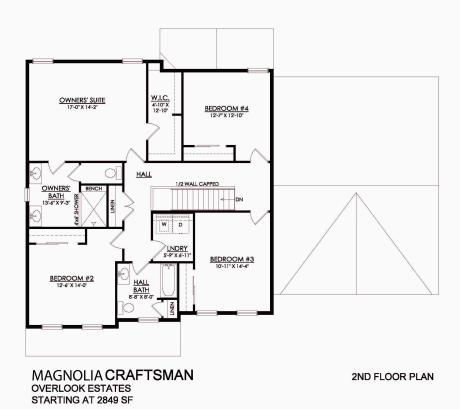

## **PLAN DETAILS**

Pricing from \$824,900

📇 4 Beds 🚔 2.5 Baths 🛛 🗔 2,820 Sq Ft

Martha

New Home Specialist

⁄ 2 Story

a Car Garage

Step into opulence with The Magnolia, a stunning floorplan starting at 2820 sq ft. The Kitchen boasts a large island with seating, granite or quartz countertops, and a dining Nook surrounded by windows. The main level also includes a spacious Great Room, formal Dining Room, Private Study with French doors, Powder Room, Mudroom, and welcoming Foyer. Upstairs, the Owner's Suite features a spacious walk-in closet with an attached Owner's Bath. 3 additional bedrooms, a shared hall bath, and a 2nd floor Laundry Room complete the layout. For even more space, consider the optional Bonus Room above the Garage, perfect for a 5th Bedroom, second Home Office, or Play Room. Some images, videos, virtual tours shown may be from a previously built Tuskes home of similar design. Actual options, c ... Read More at tuskeshomes.com