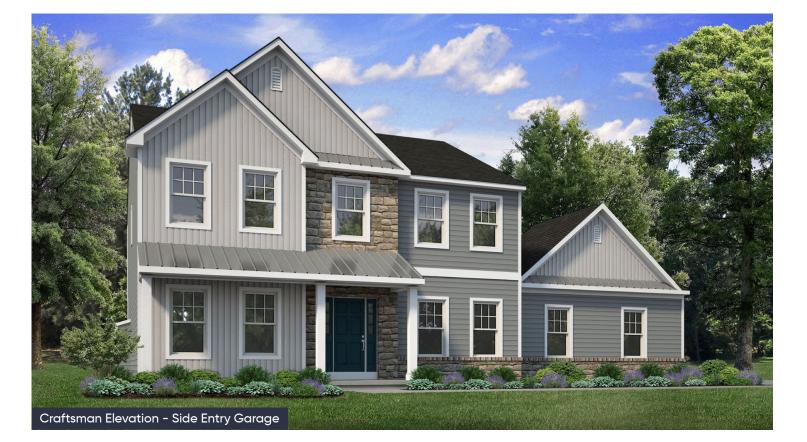

## **PLAN DETAILS**

Pricing from \$824,900

📇 4 Beds 🚔 2.5 Baths 🛛 🗔 2,820 Sq Ft

Martha

New Home Specialist

⁄ 2 Story

a Car Garage

Step into opulence with The Magnolia, a stunning floorplan starting at 2820 sq ft. The Kitchen boasts a large island with seating, granite or quartz countertops, and a dining Nook surrounded by windows. The main level also includes a spacious Great Room, formal Dining Room, Private Study with French doors, Powder Room, Mudroom, and welcoming Foyer. Upstairs, the Owner's Suite features a spacious walk-in closet with an attached Owner's Bath. 3 additional bedrooms, a shared hall bath, and a 2nd floor Laundry Room complete the layout. For even more space, consider the optional Bonus Room above the Garage, perfect for a 5th Bedroom, second Home Office, or Play Room. Some images, videos, virtual tours shown may be from a previously built Tuskes home of similar design. Actual options, c ... Read More at tuskeshomes.com