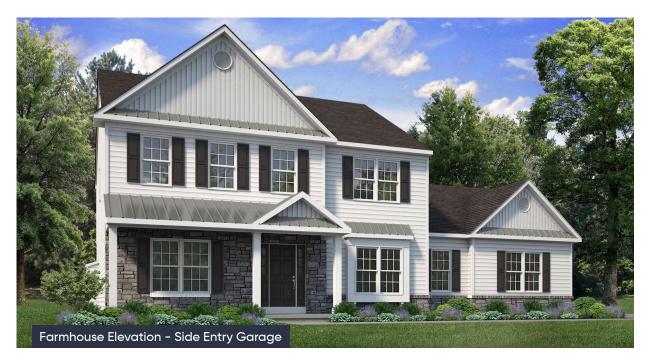

## **PLAN DETAILS**

Pricing from \$824,900

📇 4 Beds 🚔 2.5 Baths 🛛 🗔 2,820 Sq Ft

Martha

New Home Specialist

⁄ 2 Story

a Car Garage

Step into opulence with The Magnolia, a stunning floorplan starting at 2820 sq ft. The Kitchen boasts a large island with seating, granite or quartz countertops, and a dining Nook surrounded by windows. The main level also includes a spacious Great Room, formal Dining Room, Private Study with French doors, Powder Room, Mudroom, and welcoming Foyer. Upstairs, the Owner's Suite features a spacious walk-in closet with an attached Owner's Bath. 3 additional bedrooms, a shared hall bath, and a 2nd floor Laundry Room complete the layout. For even more space, consider the optional Bonus Room above the Garage, perfect for a 5th Bedroom, second Home Office, or Play Room. Some images, videos, virtual tours shown may be from a previously built Tuskes home of similar design. Actual options, c ... Read More at tuskeshomes.com