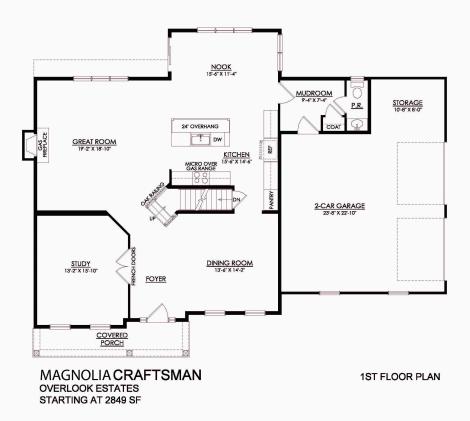

## **PLAN DETAILS**

Pricing from \$824,900

📇 4 Beds 🚔 2.5 Baths 🛛 🗔 2,820 Sq Ft

Martha

New Home Specialist

⁄ 2 Story

a Car Garage

Step into opulence with The Magnolia, a stunning floorplan starting at 2820 sq ft. The Kitchen boasts a large island with seating, granite or quartz countertops, and a dining Nook surrounded by windows. The main level also includes a spacious Great Room, formal Dining Room, Private Study with French doors, Powder Room, Mudroom, and welcoming Foyer. Upstairs, the Owner's Suite features a spacious walk-in closet with an attached Owner's Bath. 3 additional bedrooms, a shared hall bath, and a 2nd floor Laundry Room complete the layout. For even more space, consider the optional Bonus Room above the Garage, perfect for a 5th Bedroom, second Home Office, or Play Room. Some images, videos, virtual tours shown may be from a previously built Tuskes home of similar design. Actual options, c ... Read More at tuskeshomes.com