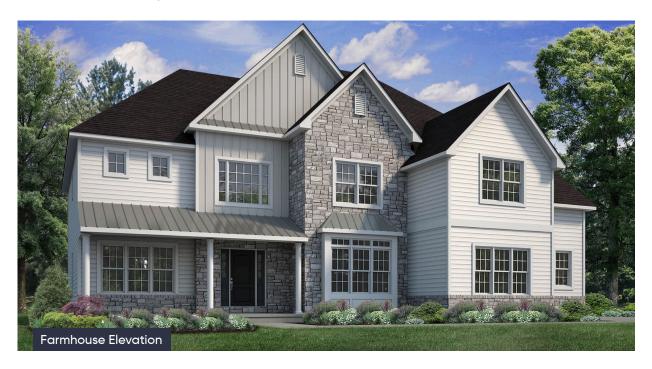

In Overlook Estates from \$954,900

#### **PLAN DETAILS** Pricing from \$954,900

📇 4 Beds 🖺 3.5 Baths 🖫 3,763 Sq Ft

2 Story

3 Car Garage

The Preakness floorplan offers luxury and grandeur in a magnificent layout with over 3700 sq ft of living space. Step into the aweinspiring two-story Foyer and Great Room, each with their own staircase. The Kitchen features a stunning island complete with an overhang bar that's perfect for entertaining. The walk-in pantry and optional butler's pantry are conveniently located, ready to store all your culinary essentials. The adjacent dining Nook includes a sliding patio door that opens to the backyard, inviting the outdoors in for al fresco dining and unforgettable memories. A formal Dining Room, Living Room, private Study, and Powder Room complete the main living areas of this home. Upstairs, Soak in the lavishness of the private Owner's Suite which features a dressing area, spacious walk-... Read More at tuskeshomes.com