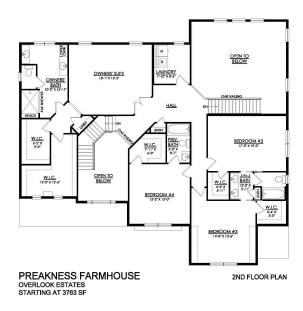

#### **PLAN DETAILS** Pricing from \$954,900

📇 4 Beds 🖺 3.5 Baths 🖫 3,763 Sq Ft

2 Story

3 Car Garage

The Preakness floorplan offers luxury and grandeur in a magnificent layout with over 3700 sq ft of living space. Step into the aweinspiring two-story Foyer and Great Room, each with their own staircase. The Kitchen features a stunning island complete with an overhang bar that's perfect for entertaining. The walk-in pantry and optional butler's pantry are conveniently located, ready to store all your culinary essentials. The adjacent dining Nook includes a sliding patio door that opens to the backyard, inviting the outdoors in for al fresco dining and unforgettable memories. A formal Dining Room, Living Room, private Study, and Powder Room complete the main living areas of this home. Upstairs, Soak in the lavishness of the private Owner's Suite which features a dressing area, spacious walk-... Read More at tuskeshomes.com