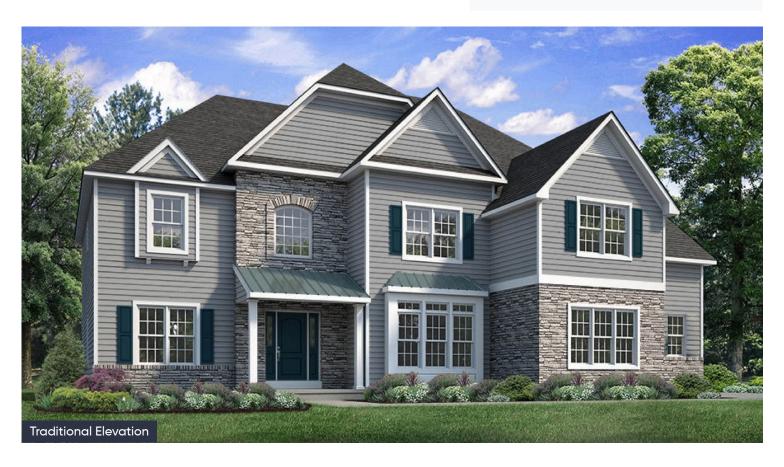

In Overlook Estates from \$954,900

#### **PLAN DETAILS** Pricing from \$954,900

📇 4 Beds 🖺 3.5 Baths 🖫 3,763 Sq Ft

2 Story

3 Car Garage

The Preakness floorplan offers luxury and grandeur in a magnificent layout with over 3700 sq ft of living space. Step into the aweinspiring two-story Foyer and Great Room, each with their own staircase. The Kitchen features a stunning island complete with an overhang bar that's perfect for entertaining. The walk-in pantry and optional butler's pantry are conveniently located, ready to store all your culinary essentials. The adjacent dining Nook includes a sliding patio door that opens to the backyard, inviting the outdoors in for al fresco dining and unforgettable memories. A formal Dining Room, Living Room, private Study, and Powder Room complete the main living areas of this home. Upstairs, Soak in the lavishness of the private Owner's Suite which features a dressing area, spacious walk-... Read More at tuskeshomes.com