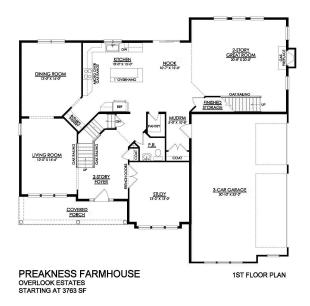

#### **PLAN DETAILS** Pricing from \$954,900

📇 4 Beds 🖺 3.5 Baths 🖫 3,763 Sq Ft

2 Story

3 Car Garage

The Preakness floorplan offers luxury and grandeur in a magnificent layout with over 3700 sq ft of living space. Step into the aweinspiring two-story Foyer and Great Room, each with their own staircase. The Kitchen features a stunning island complete with an overhang bar that's perfect for entertaining. The walk-in pantry and optional butler's pantry are conveniently located, ready to store all your culinary essentials. The adjacent dining Nook includes a sliding patio door that opens to the backyard, inviting the outdoors in for al fresco dining and unforgettable memories. A formal Dining Room, Living Room, private Study, and Powder Room complete the main living areas of this home. Upstairs, Soak in the lavishness of the private Owner's Suite which features a dressing area, spacious walk-... Read More at tuskeshomes.com