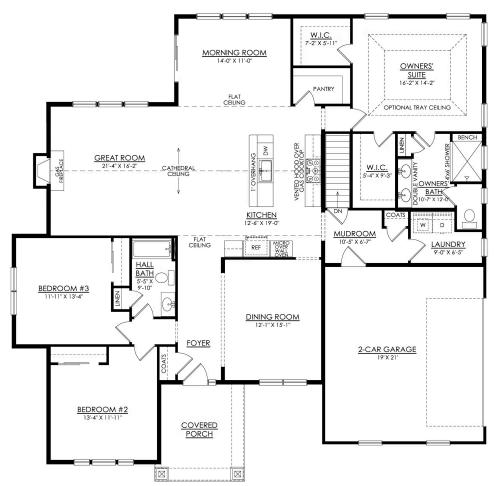

e Great Room, Morning Room, and Kitchen creates a welcoming atmosphere. With a grand cathedral ceiling and a wall of windows, there is a sense of openness so that no matter how many people visit, you will never feel cramped. The Owner's Suite tucked away in the back of the home includes two spacious Walk-In Closets, as well as its own ensuite bathroom for added privacy. The Rockford also features two additional Bedrooms that offer flexibility for guests, a home office, or other uses to suit your needs. With thoughtfully designed spaces and a layout that promotes flow and f ... Read More at tuskeshomes.com

#### **PLAN FEATURES**

3 Bedrooms

2 Baths

2-Car Garage

Open Concept Great Room and Kitchen









# In Overlook Estates from \$779,900







# In Overlook Estates from \$779,900



ROCKFORD CRAFTSMAN 1ST FLOOR PLAN ESTATE





# In Overlook Estates from \$779,900



ROCKFORD COTTAGE 1ST FLOOR PLAN ESTATE