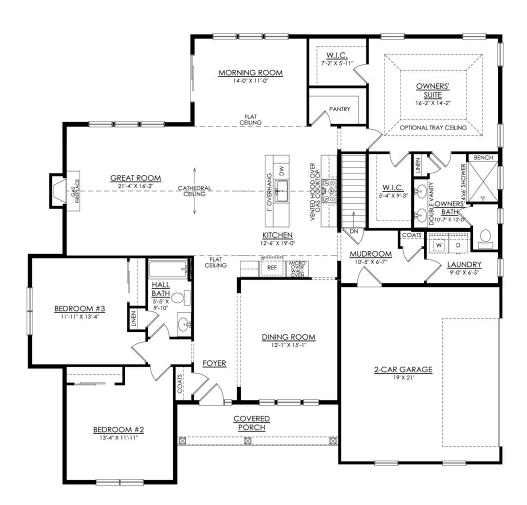

athedral ceiling and a wall of windows, there is a sense of openness so that no matter how many people visit, you will never feel cramped. The Owner's Suite tucked away in the back of the home includes two spacious Walk-In Closets, as well as its own ensuite bathroom for added privacy. The Rockford also features two additional Bedrooms that offer flexibility for guests, a home office, or other uses to suit your needs. With thoughtfully designed spaces and a layout that promotes flow and f ... Read More at tuskeshomes.com

#### **PLAN FEATURES**

3 Bedrooms

2 Baths

2-Car Garage

Open Concept Great Room and Kitchen









# In Overlook Estates from \$779,900







# In Overlook Estates from \$779,900



ROCKFORD CRAFTSMAN 1ST FLOOR PLAN ESTATE





# In Overlook Estates from \$779,900



ROCKFORD COTTAGE 1ST FLOOR PLAN ESTATE