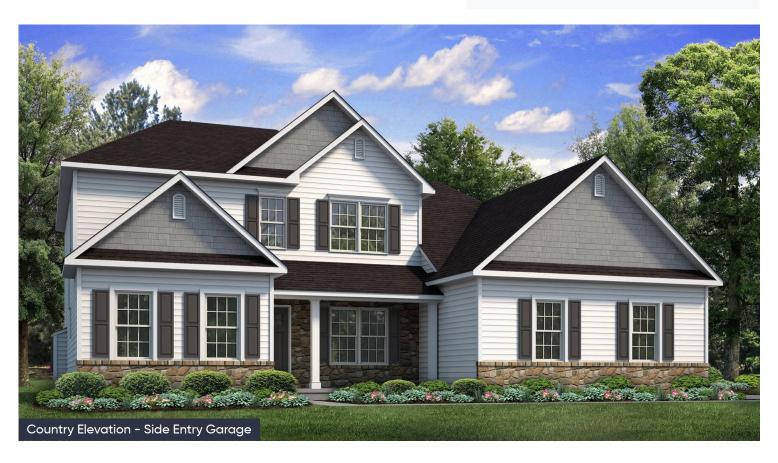

In Overlook Estates from \$839,900

#### **PLAN DETAILS** Pricing from \$839,900

📇 4 Beds 🖆 2.5 Baths 🖫 2,828 Sq Ft

2 Story

2 Car Garage

Live in luxury and style with the spacious Sienna, featuring an open-concept open living space that's designed for entertaining. The Kitchen boasts generous countertop space and a spacious island. Dine in elegance in the formal Dining Room or cozy Nook. The 2story Great Room features a relaxing fireplace, making it the perfect spot to unwind or host family and friends. The private Study, separated by double doors, provides a quiet place to work or learn from home when needed. Step into the first-floor Owner's Suite, complete with a sitting area and a private bath retreat. On the second floor, there are three additional bedrooms and a shared hall bath for the family. For added flexibility, this plan also features an optional first-floor In-Law Suite, which relocates the Owner's suite upstai ... Read More at tuskeshomes.com