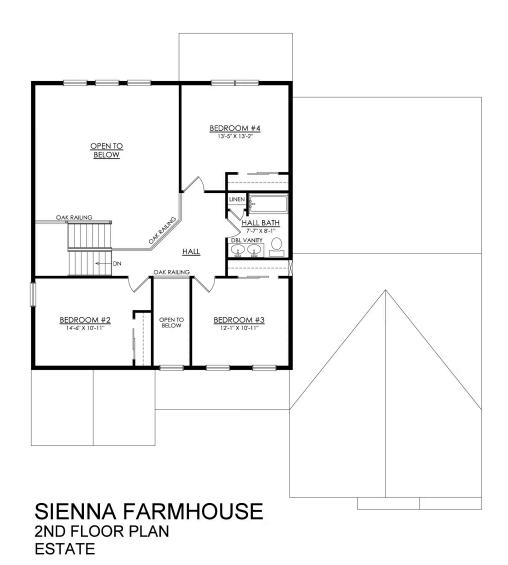

#### **PLAN DETAILS** Pricing from \$839,900

📇 4 Beds 🖆 2.5 Baths 🖫 2,828 Sq Ft

2 Story

2 Car Garage

Live in luxury and style with the spacious Sienna, featuring an open-concept open living space that's designed for entertaining. The Kitchen boasts generous countertop space and a spacious island. Dine in elegance in the formal Dining Room or cozy Nook. The 2story Great Room features a relaxing fireplace, making it the perfect spot to unwind or host family and friends. The private Study, separated by double doors, provides a quiet place to work or learn from home when needed. Step into the first-floor Owner's Suite, complete with a sitting area and a private bath retreat. On the second floor, there are three additional bedrooms and a shared hall bath for the family. For added flexibility, this plan also features an optional first-floor In-Law Suite, which relocates the Owner's suite upstai ... Read More at tuskeshomes.com