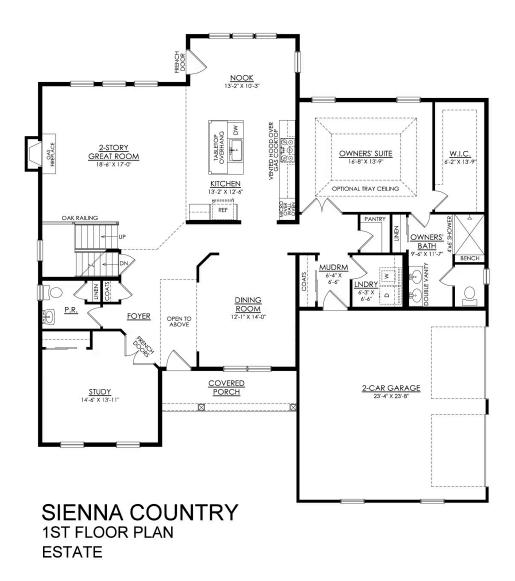

#### **PLAN DETAILS** Pricing from \$839,900

📇 4 Beds 🖆 2.5 Baths 🖫 2,828 Sq Ft

2 Story

2 Car Garage

Live in luxury and style with the spacious Sienna, featuring an open-concept open living space that's designed for entertaining. The Kitchen boasts generous countertop space and a spacious island. Dine in elegance in the formal Dining Room or cozy Nook. The 2story Great Room features a relaxing fireplace, making it the perfect spot to unwind or host family and friends. The private Study, separated by double doors, provides a quiet place to work or learn from home when needed. Step into the first-floor Owner's Suite, complete with a sitting area and a private bath retreat. On the second floor, there are three additional bedrooms and a shared hall bath for the family. For added flexibility, this plan also features an optional first-floor In-Law Suite, which relocates the Owner's suite upstai ... Read More at tuskeshomes.com