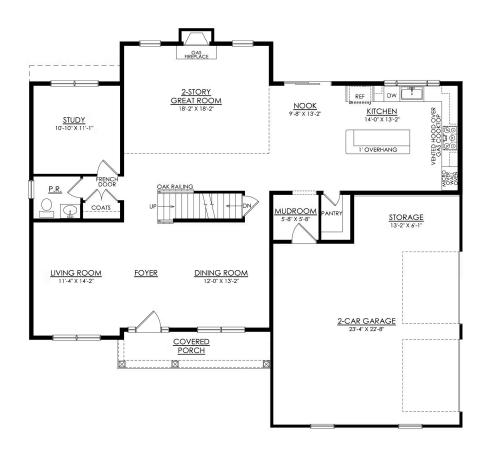

In Greenleaf Fields at Parkland from \$829,900

BRECKENRIDGE GRANDE FARMHOUSE 1ST FLOOR PLAN ESTATE

In Greenleaf Fields at Parkland from \$829,900

BRECKENRIDGE GRANDE FARMHOUSE 2ND FLOOR PLAN ESTATE