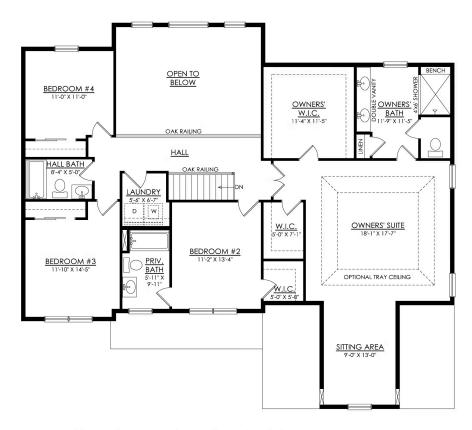

In Greenleaf Fields at Parkland from \$829,900

BRECKENRIDGE GRANDE FARMHOUSE 1ST FLOOR PLAN ESTATE

In Greenleaf Fields at Parkland from \$829,900

BRECKENRIDGE GRANDE FARMHOUSE 2ND FLOOR PLAN ESTATE