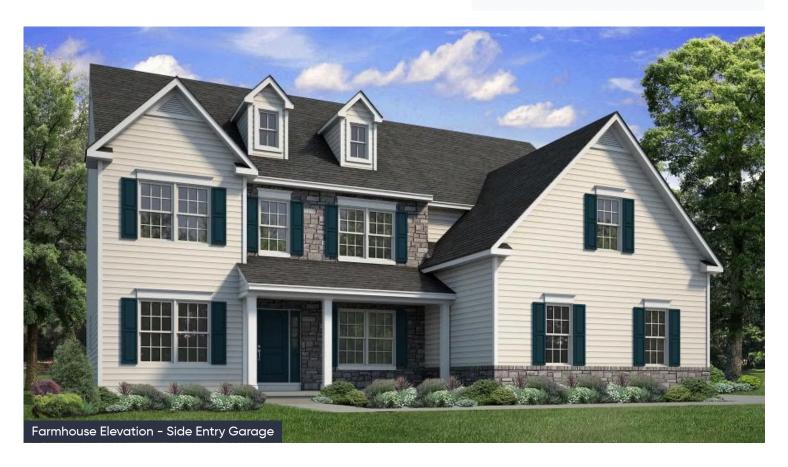

In Greenleaf Fields at Parkland from \$829,900

#### **PLAN DETAILS** Pricing from \$829,900

📇 4 Beds 📫 3.5 Baths 🖫 3,124 Sq Ft

2 Story

2 Car Garage

Experience luxury living the Breckenridge Grande, offering over 3000 sq ft of living space. Entertain in the stunning 2-story Great Room or relax in the nearby Living Room. The enormous kitchen features ample counter space and storage, with several configuration options to fit your lifestyle. The Dining Room is perfect for formal dinners while the Study offers a quiet place to work from home. The spacious Owner's Suite is located on the second floor and includes it's own Sitting Area and full Bathroom for ultimate privacy. An additional bedroom with an ensuite Bath is perfect for a guest or anyone in your family that needs a little more privacy. 2 more spacious bedrooms share a hall Bath, with a convenient 2nd floor Laundry Room nearby. Some images, videos, virtual tours shown may be f... Read More at tuskeshomes.com