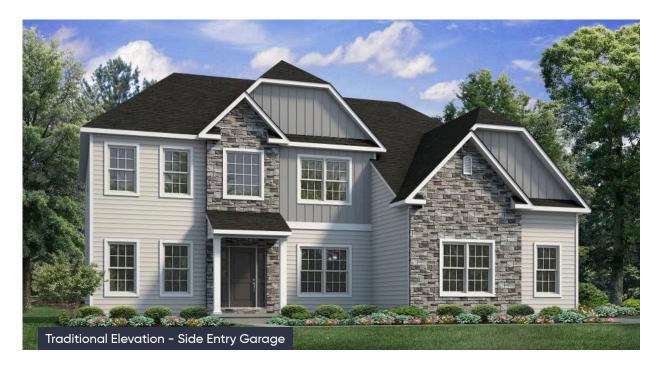

#### In Greenleaf Fields at Parkland from \$799,900

#### **PLAN DETAILS** Pricing from \$799,900

📇 4 Beds 🚔 2.5 Baths 🖫 3,060 Sq Ft

2 Story

a 2 Car Garage

Discover the perfect family home in The Churchill! This beauty offers over 3000 sq ft of living space of elegance and comfort. The 2story Great Room sets the tone of this open-concept floorplan, while the living room provides a warm and inviting space for gatherings. The gourmet Kitchen, complete with Dining Nook leading to the backyard, is a chef's dream with ample countertop space and a large island with room for seating. A formal dining room and study complete the main level. The second floor boasts a luxurious Owner's Suite with private Bath. Three additional Bedrooms, a shared hall Bath, and a conveniently located 2nd floor Laundry Room can also be found upstairs. Some images, videos, virtual tours shown may be from a previously built Tuskes home of similar design. Actual options ... Read More at tuskeshomes.com