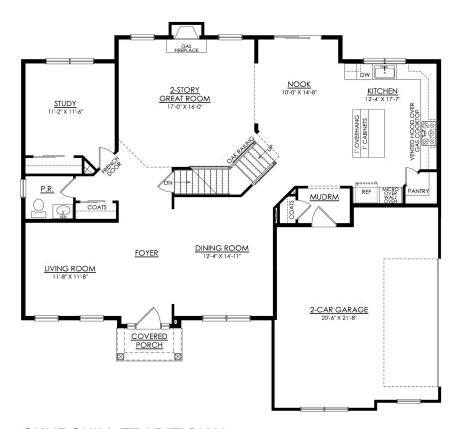

chill! This beauty offers over 3000 sq ft of living space of elegance and comfort. The 2story Great Room sets the tone of this open-concept floorplan, while the living room provides a warm and inviting space for gatherings. The gourmet Kitchen, complete with Dining Nook leading to the backyard, is a chef's dream with ample countertop space and a large island with room for seating. A formal dining room and study complete the main level. The second floor boasts a luxurious Owner's Suite with private Bath. Three additional Bedrooms, a shared hall Bath, and a conveniently located 2nd floor Laundry Room can also be found upstairs. Some images, videos, virtual tours shown may be from a previously built Tuskes home of similar design. Actual options ... Read More at tuskeshomes.com

















CHURCHILL TRADITIONAL 1ST FLOOR PLAN ESTATE





# In Greenleaf Fields at Parkland from \$799,900



CHURCHILL TRADITIONAL 2ND FLOOR PLAN ESTATE