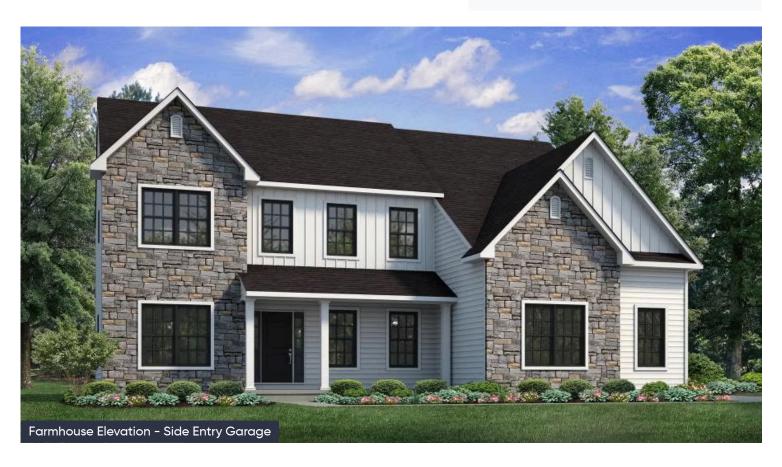

#### In Greenleaf Fields at Parkland from \$799,900

#### **PLAN DETAILS** Pricing from \$799,900

📇 4 Beds 🚔 2.5 Baths 🖫 3,060 Sq Ft

2 Story

a 2 Car Garage

Discover the perfect family home in The Churchill! This beauty offers over 3000 sq ft of living space of elegance and comfort. The 2story Great Room sets the tone of this open-concept floorplan, while the living room provides a warm and inviting space for gatherings. The gourmet Kitchen, complete with Dining Nook leading to the backyard, is a chef's dream with ample countertop space and a large island with room for seating. A formal dining room and study complete the main level. The second floor boasts a luxurious Owner's Suite with private Bath. Three additional Bedrooms, a shared hall Bath, and a conveniently located 2nd floor Laundry Room can also be found upstairs. Some images, videos, virtual tours shown may be from a previously built Tuskes home of similar design. Actual options ... Read More at tuskeshomes.com