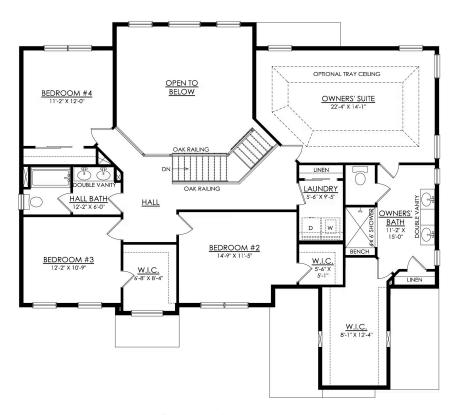

# In Greenleaf Fields at Parkland from \$799,900

CHURCHILL TRADITIONAL 2ND FLOOR PLAN ESTATE