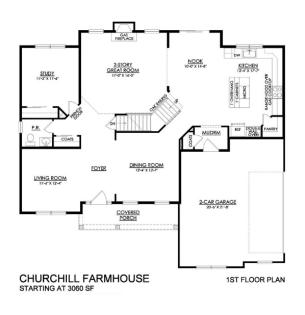

Discover the perfect family home in The Churchill! This beauty offers over 3000 sq ft of living space of elegance and comfort. The 2-story Great Room sets the tone of this open-concept floorplan, while the living room provides a warm and inviting space for gatherings. The gourmet Kitchen, complete with Dining Nook leading to the backyard, is a chef's dream with ample countertop space and a large island with room for seating. A formal dining room and study complete the main level. The second floor boasts a luxurious Owner's Suite with private Bath. Three additional Bedrooms, a shared hall Bath, and a conveniently located 2nd floor Laundry Room can also be found upstairs.Some images, videos, virtual tours shown may be from a previously built Tuskes home of similar design. Actual options ... Read More