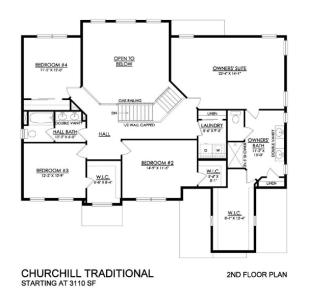

Discover the perfect family home in The Churchill! This beauty offers over 3000 sq ft of living space of elegance and comfort. The 2-story Great Room sets the tone of this open-concept floorplan, while the living room provides a warm and inviting space for gatherings. The gourmet Kitchen, complete with Dining Nook leading to the backyard, is a chef's dream with ample countertop space and a large island with room for seating. A formal dining room and study complete the main level. The second floor boasts a luxurious Owner's Suite with private Bath. Three additional Bedrooms, a shared hall Bath, and a conveniently located 2nd floor Laundry Room can also be found upstairs.Some images, videos, virtual tours shown may be from a previously built Tuskes home of similar design. Actual options ... Read More