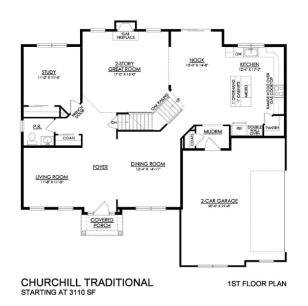

Discover the perfect family home in The Churchill! This beauty offers over 3000 sq ft of living space of elegance and comfort. The 2-story Great Room sets the tone of this open-concept floorplan, while the living room provides a warm and inviting space for gatherings. The gourmet Kitchen, complete with Dining Nook leading to the backyard, is a chef's dream with ample countertop space and a large island with room for seating. A formal dining room and study complete the main level. The second floor boasts a luxurious Owner's Suite with private Bath. Three additional Bedrooms, a shared hall Bath, and a conveniently located 2nd floor Laundry Room can also be found upstairs.Some images, videos, virtual tours shown may be from a previously built Tuskes home of similar design. Actual options ... Read More