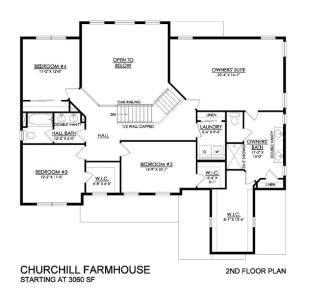

Discover the perfect family home in The Churchill! This beauty offers over 3000 sq ft of living space of elegance and comfort. The 2-story Great Room sets the tone of this open-concept floorplan, while the living room provides a warm and inviting space for gatherings. The gourmet Kitchen, complete with Dining Nook leading to the backyard, is a chef's dream with ample countertop space and a large island with room for seating. A formal dining room and study complete the main level. The second floor boasts a luxurious Owner's Suite with private Bath. Three additional Bedrooms, a shared hall Bath, and a conveniently located 2nd floor Laundry Room can also be found upstairs.Some images, videos, virtual tours shown may be from a previously built Tuskes home of similar design. Actual options ... Read More