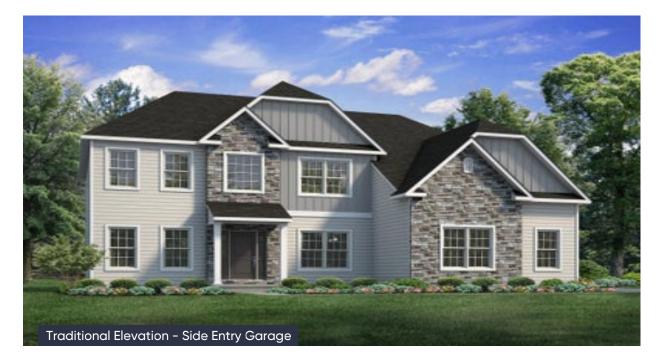

## Churchill Floor Plan

In Greenleaf Fields at Parkland from \$774,900

Farmhouse Elevation - Side Entry Garage

## PLAN DETAILS Pricing from \$774,900

📇 4 Beds a 2 Story

🛋 2.5 Baths 🔄 3,060 Sq Ft

2 Car Garage

Martha

New Home Specialist

**USKESHOMES** 

at tuskeshomes.com

Discover the perfect family home in The Churchill! This beauty offers over 3000 sq ft of living space of elegance and comfort. The 2-story Great Room sets the tone of this open-concept floorplan, while the living room provides a warm and inviting space for gatherings. The gourmet Kitchen, complete with Dining Nook leading to the backyard, is a chef's dream with ample countertop space and a large island with room for seating. A formal dining room and study complete the main level. The second floor boasts a luxurious Owner's Suite with private Bath. Three additional Bedrooms, a shared hall Bath, and a conveniently located 2nd floor Laundry Room can also be found upstairs.Some images, videos, virtual tours shown may be from a previously built Tuskes home of similar design. Actual options ... Read More