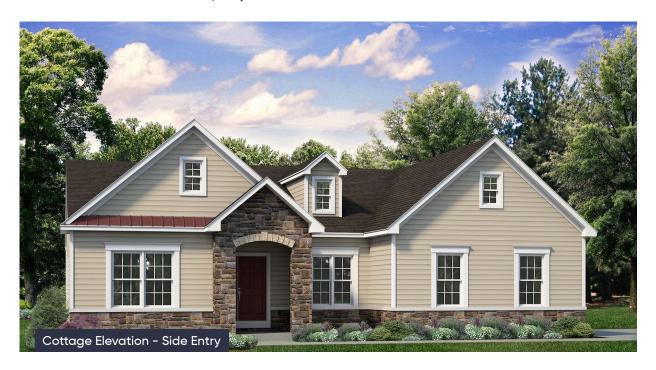

ep into the welcoming Foyer and continue to a private Study, two Bedrooms, and shared Hall Bath that set the tone for this sophisticated abode. The heart of this home is the open-concept Great Room, Kitchen, and Dining Room that making entertaining an effortless experience. The Kitchen boasts a large island with an overhang, offering ample seating for guests, a convenient corner pantry, and plenty of countertop space. The Great Room is bathed in natural light and leads to your backyard through a sliding door. Relax in style in your very own private haven as you enter the Owner's Suite, boasting a spacious walk-in closet and a luxurious ensuite Bath with a double vanity, linen closet, large shower, ... Read More at tuskeshomes.com









## In Greenleaf Fields at Parkland from \$699,900







## In Greenleaf Fields at Parkland from \$699,900



FOLINO COTTAGE ESTATE





## In Greenleaf Fields at Parkland from \$699,900



FOLINO CRAFTSMAN ESTATE