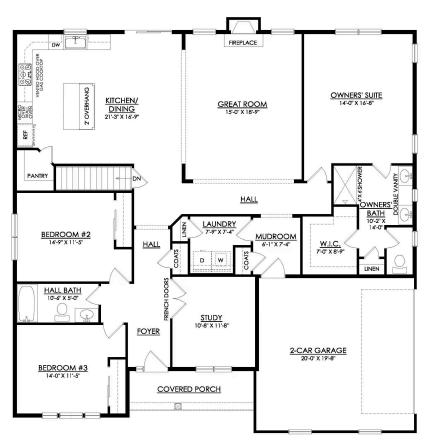

#### **PLAN DETAILS** Pricing from \$699,900

📇 3 Beds 🚔 2.0 Baths 🖫 2,134 Sq Ft

1 Story

2 Car Garage

The Folino is an elegant ranch-style home with a well-planned design and alluring exterior. Step into the welcoming Foyer and continue to a private Study, two Bedrooms, and shared Hall Bath that set the tone for this sophisticated abode. The heart of this home is the open-concept Great Room, Kitchen, and Dining Room that making entertaining an effortless experience. The Kitchen boasts a large island with an overhang, offering ample seating for guests, a convenient corner pantry, and plenty of countertop space. The Great Room is bathed in natural light and leads to your backyard through a sliding door. Relax in style in your very own private haven as you enter the Owner's Suite, boasting a spacious walk-in closet and a luxurious ensuite Bath with a double vanity, linen closet, large shower, ... Read More at tuskeshomes.com