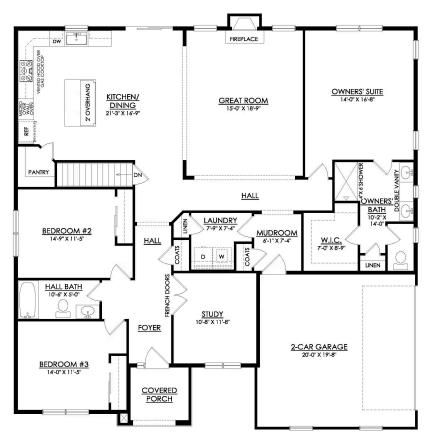

#### **PLAN DETAILS** Pricing from \$699,900

📇 3 Beds 🚔 2.0 Baths 🖫 2,134 Sq Ft

1 Story

2 Car Garage

The Folino is an elegant ranch-style home with a well-planned design and alluring exterior. Step into the welcoming Foyer and continue to a private Study, two Bedrooms, and shared Hall Bath that set the tone for this sophisticated abode. The heart of this home is the open-concept Great Room, Kitchen, and Dining Room that making entertaining an effortless experience. The Kitchen boasts a large island with an overhang, offering ample seating for guests, a convenient corner pantry, and plenty of countertop space. The Great Room is bathed in natural light and leads to your backyard through a sliding door. Relax in style in your very own private haven as you enter the Owner's Suite, boasting a spacious walk-in closet and a luxurious ensuite Bath with a double vanity, linen closet, large shower, ... Read More at tuskeshomes.com