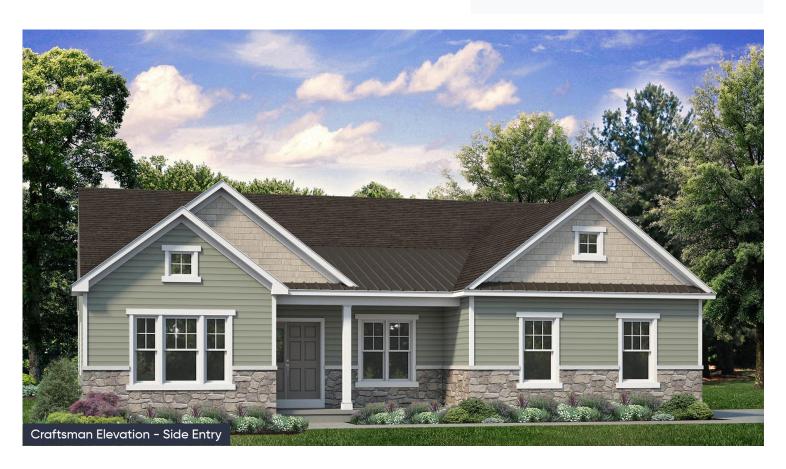

#### In Greenleaf Fields at Parkland from \$699,900

#### **PLAN DETAILS** Pricing from \$699,900

📇 3 Beds 🚔 2.0 Baths 🖫 2,134 Sq Ft

1 Story

2 Car Garage



The Folino is an elegant ranch-style home with a well-planned design and alluring exterior. Step into the welcoming Foyer and continue to a private Study, two Bedrooms, and shared Hall Bath that set the tone for this sophisticated abode. The heart of this home is the open-concept Great Room, Kitchen, and Dining Room that making entertaining an effortless experience. The Kitchen boasts a large island with an overhang, offering ample seating for guests, a convenient corner pantry, and plenty of countertop space. The Great Room is bathed in natural light and leads to your backyard through a sliding door. Relax in style in your very own private haven as you enter the Owner's Suite, boasting a spacious walk-in closet and a luxurious ensuite Bath with a double vanity, linen closet, large showe