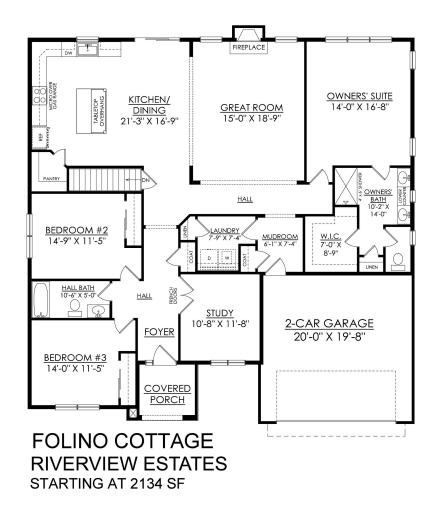

## Folino Floor Plan

In Greenleaf Fields at Parkland from \$694,900

## PLAN DETAILS Pricing from \$694,900

📇 3 Beds 4 1Story

🛁 2.0 Baths 🔄 2,134 Sq Ft

2 Car Garage

Martha

New Home Specialist

The Folino is an elegant ranch-style home with a well-planned design and alluring exterior. Step into the welcoming Foyer and continue to a private Study, two Bedrooms, and shared Hall Bath that set the tone for this sophisticated abode. The heart of this home is the openconcept Great Room, Kitchen, and Dining Room that making entertaining an effortless experience. The Kitchen boasts a large island with an overhang, offering ample seating for guests, a convenient corner pantry, and plenty of countertop space. The Great Room is bathed in natural light and leads to your backyard through a sliding door. Relax in style in your very own private haven as you enter the Owner's Suite, boasting a spacious walk-in closet and a luxurious ensuite Bath with a double vanity, linen closet, large shower, ... Read More at tuskeshomes.com

FOLINO CRAFTSMAN RIVERVIEW ESTATES STARTING AT 2134 SF