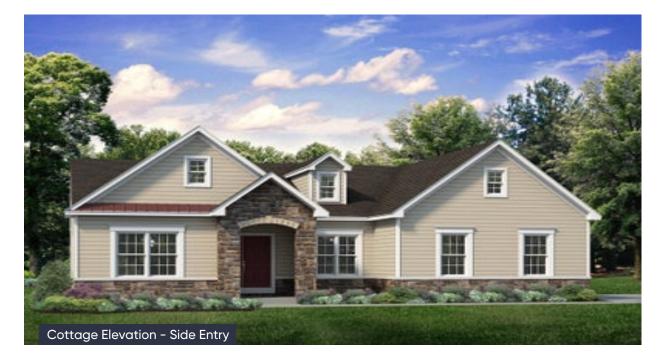

## Folino Floor Plan

In Greenleaf Fields at Parkland from \$694,900

## PLAN DETAILS Pricing from \$694,900

📇 3 Beds 4 1Story

🛁 2.0 Baths 🔄 2,134 Sq Ft

2 Car Garage

Martha

New Home Specialist

The Folino is an elegant ranch-style home with a well-planned design and alluring exterior. Step into the welcoming Foyer and continue to a private Study, two Bedrooms, and shared Hall Bath that set the tone for this sophisticated abode. The heart of this home is the openconcept Great Room, Kitchen, and Dining Room that making entertaining an effortless experience. The Kitchen boasts a large island with an overhang, offering ample seating for guests, a convenient corner pantry, and plenty of countertop space. The Great Room is bathed in natural light and leads to your backyard through a sliding door. Relax in style in your very own private haven as you enter the Owner's Suite, boasting a spacious walk-in closet and a luxurious ensuite Bath with a double vanity, linen closet, large shower, ... Read More at tuskeshomes.com