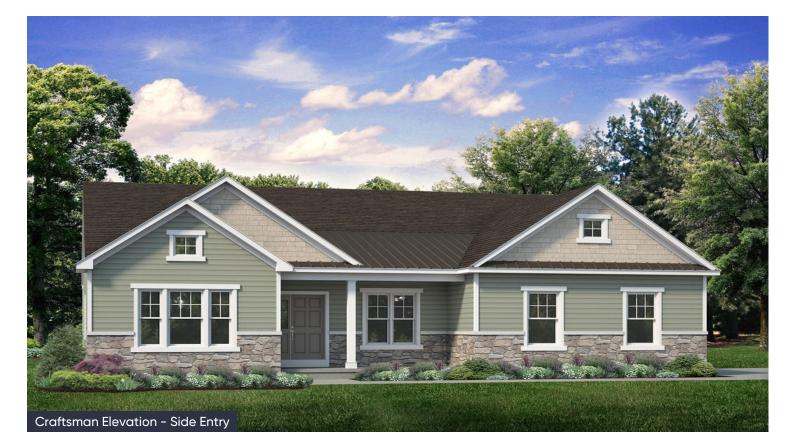

## Folino Floor Plan

In Greenleaf Fields at Parkland from \$694,900

## PLAN DETAILS Pricing from \$694,900

📇 3 Beds 4 1Story

🛁 2.0 Baths 🔄 2,134 Sq Ft

2 Car Garage

Martha

New Home Specialist

The Folino is an elegant ranch-style home with a well-planned design and alluring exterior. Step into the welcoming Foyer and continue to a private Study, two Bedrooms, and shared Hall Bath that set the tone for this sophisticated abode. The heart of this home is the openconcept Great Room, Kitchen, and Dining Room that making entertaining an effortless experience. The Kitchen boasts a large island with an overhang, offering ample seating for guests, a convenient corner pantry, and plenty of countertop space. The Great Room is bathed in natural light and leads to your backyard through a sliding door. Relax in style in your very own private haven as you enter the Owner's Suite, boasting a spacious walk-in closet and a luxurious ensuite Bath with a double vanity, linen closet, large shower, ... Read More at tuskeshomes.com