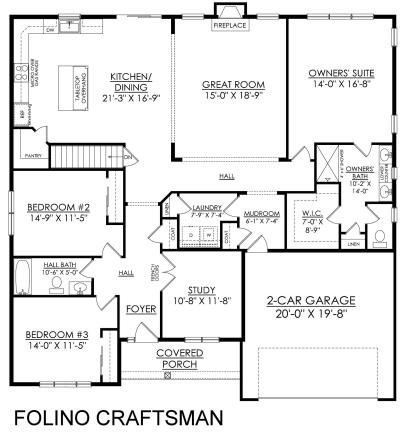

## Folino Floor Plan

In Greenleaf Fields at Parkland from \$694,900

## PLAN DETAILS Pricing from \$694,900

📇 3 Beds 4 1Story

🛁 2.0 Baths 🔄 2,134 Sq Ft

2 Car Garage

Martha

New Home Specialist

The Folino is an elegant ranch-style home with a well-planned design and alluring exterior. Step into the welcoming Foyer and continue to a private Study, two Bedrooms, and shared Hall Bath that set the tone for this sophisticated abode. The heart of this home is the openconcept Great Room, Kitchen, and Dining Room that making entertaining an effortless experience. The Kitchen boasts a large island with an overhang, offering ample seating for guests, a convenient corner pantry, and plenty of countertop space. The Great Room is bathed in natural light and leads to your backyard through a sliding door. Relax in style in your very own private haven as you enter the Owner's Suite, boasting a spacious walk-in closet and a luxurious ensuite Bath with a double vanity, linen closet, large shower, ... Read More at tuskeshomes.com

FOLINO CRAFTSMAN RIVERVIEW ESTATES STARTING AT 2134 SF