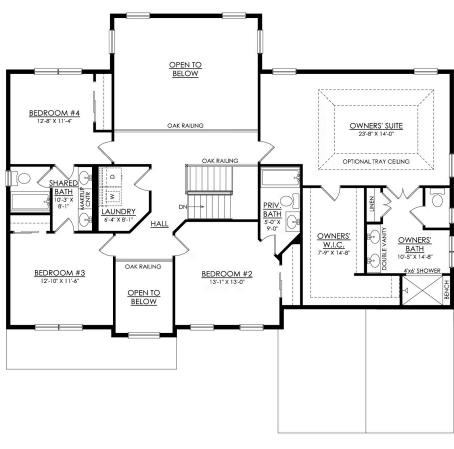

## JUNIPER FARMHOUSE 2ND FLOOR PLAN ESTATE

## **PLAN DETAILS**

Pricing from \$859,900

📇 4 Beds 🛁 3.5 Baths 🛛 🗔 3,307 Sq Ft ⁄ 2 Story 2 Car Garage

Martha

New Home Specialist

Elevate your lifestyle with the Juniper, offering the perfect balance of privacy and comfort for you and your family. An impressive two-story Foyer sets the tone for this home's spacious open-concept main living area. The Kitchen is a cook's dream, with an expanded island, a walk-in pantry, and a butler's pantry for serving drinks or snacks. The airy 2-story Great Room boasts a gas fireplace and plenty of windows for natural light. A private Study and Powder Room complete the 1st floor layout. Head up the open staircase to find an enormous Owner's Suite with sitting area, a walk-in closets, and private Owner's Bath. Additionally, a Guest Suite with its own Bath, two additional Bedrooms that share a Jack-n-Jill bath, and a convenient 2nd floor laundry room can also be found on the 2nd ... Read More at tuskeshomes.com