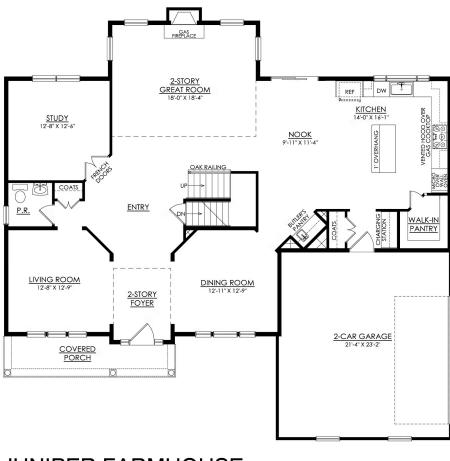

## JUNIPER FARMHOUSE 1ST FLOOR PLAN ESTATE

New Home Specialist

## **PLAN DETAILS**

Pricing from \$859,900

📇 4 Beds 🛁 3.5 Baths 🛛 🗔 3,307 Sq Ft ⁄ 2 Story 2 Car Garage

Martha

New Home Specialist

Elevate your lifestyle with the Juniper, offering the perfect balance of privacy and comfort for you and your family. An impressive two-story Foyer sets the tone for this home's spacious open-concept main living area. The Kitchen is a cook's dream, with an expanded island, a walk-in pantry, and a butler's pantry for serving drinks or snacks. The airy 2-story Great Room boasts a gas fireplace and plenty of windows for natural light. A private Study and Powder Room complete the 1st floor layout. Head up the open staircase to find an enormous Owner's Suite with sitting area, a walk-in closets, and private Owner's Bath. Additionally, a Guest Suite with its own Bath, two additional Bedrooms that share a Jack-n-Jill bath, and a convenient 2nd floor laundry room can also be found on the 2nd ... Read More at tuskeshomes.com