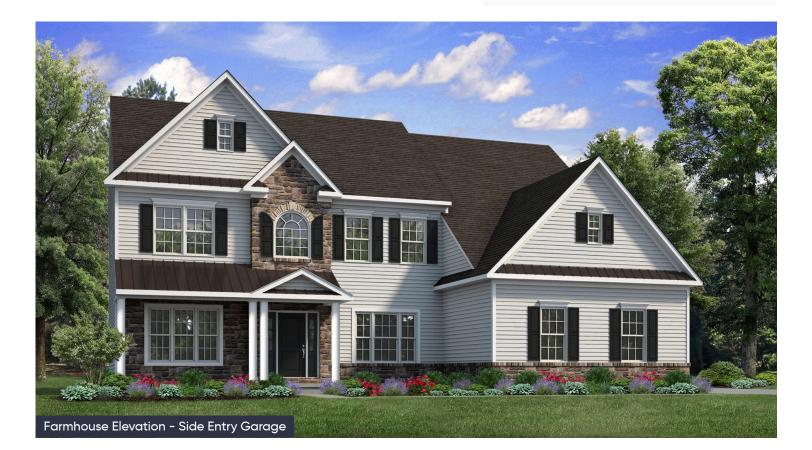

# **Juniper** Floor Plan

In Greenleaf Fields at Parkland from \$859,900

## **PLAN DETAILS**

Pricing from \$859,900

📇 4 Beds 🛁 3.5 Baths 🛛 🗔 3,307 Sq Ft ⁄ 2 Story 2 Car Garage

Martha

New Home Specialist

Elevate your lifestyle with the Juniper, offering the perfect balance of privacy and comfort for you and your family. An impressive two-story Foyer sets the tone for this home's spacious open-concept main living area. The Kitchen is a cook's dream, with an expanded island, a walk-in pantry, and a butler's pantry for serving drinks or snacks. The airy 2-story Great Room boasts a gas fireplace and plenty of windows for natural light. A private Study and Powder Room complete the 1st floor layout. Head up the open staircase to find an enormous Owner's Suite with sitting area, a walk-in closets, and private Owner's Bath. Additionally, a Guest Suite with its own Bath, two additional Bedrooms that share a Jack-n-Jill bath, and a convenient 2nd floor laundry room can also be found on the 2nd ... Read More at tuskeshomes.com