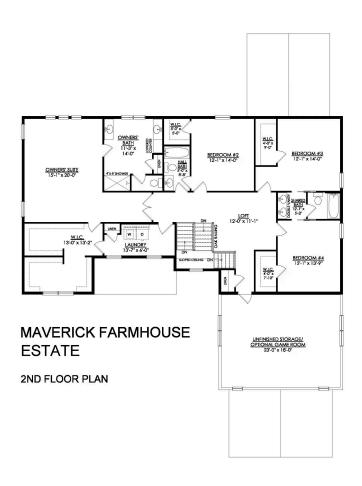

#### **PLAN DETAILS** Pricing from \$934,900

📇 5 Beds 📤 4.5 Baths 🖫 4,133 Sq Ft

2 Story

a Car Garage

The Maverick is an architectural gem that embodies modern farmhouse style with its spacious 4100 sq ft. floor plan. Ideal for multi-generational living, this home boasts multiple common areas and bedrooms on both floors, allowing for maximum comfort and convenience. Its sleek, contemporary design seamlessly integrates function and style, making it the perfect place for families to create lasting memories. Step into the charming Foyer and be welcomed into its magnificent living spaces. The Kitchen features ample counter space, a large island with seating, and a walk-in Pantry. The nearby Great Room is anchored by a cozy gas fireplace, windows with backyard views, and opens to a formal Dining Room. The Family Room is a luxurious escape with cathedral ceilings, a sliding door leading to ... Read More at tuskeshomes.com

#### **PLAN FEATURES**

5 Bedrooms

4.5 Bathrooms

3-Car Garage

Starting at 4133 Square Feet

Granite or Quartz Kitchen Countertops

Stainless Steel Double Oven, Range,

Microwave, and Dishwasher