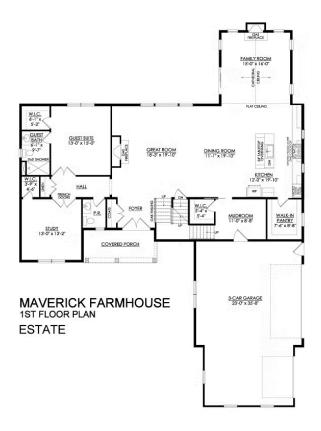

#### **PLAN DETAILS** Pricing from \$934,900

📇 5 Beds 📤 4.5 Baths 🖫 4,133 Sq Ft

2 Story

a Car Garage

The Maverick is an architectural gem that embodies modern farmhouse style with its spacious 4100 sq ft. floor plan. Ideal for multi-generational living, this home boasts multiple common areas and bedrooms on both floors, allowing for maximum comfort and convenience. Its sleek, contemporary design seamlessly integrates function and style, making it the perfect place for families to create lasting memories. Step into the charming Foyer and be welcomed into its magnificent living spaces. The Kitchen features ample counter space, a large island with seating, and a walk-in Pantry. The nearby Great Room is anchored by a cozy gas fireplace, windows with backyard views, and opens to a formal Dining Room. The Family Room is a luxurious escape with cathedral ceilings, a sliding door leading to ... Read More at tuskeshomes.com

#### **PLAN FEATURES**

5 Bedrooms

4.5 Bathrooms

3-Car Garage

Starting at 4133 Square Feet

Granite or Quartz Kitchen Countertops

Stainless Steel Double Oven, Range,

Microwave, and Dishwasher