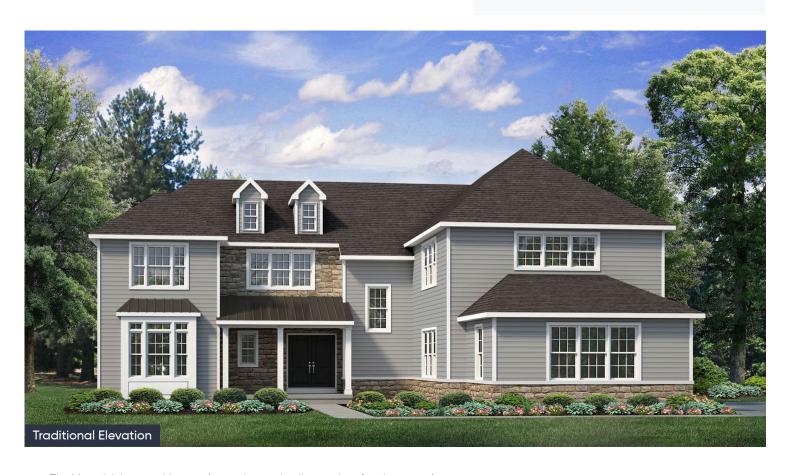

#### **PLAN DETAILS** Pricing from \$934,900

📇 5 Beds 📤 4.5 Baths 🖫 4,133 Sq Ft

2 Story

a Car Garage

The Maverick is an architectural gem that embodies modern farmhouse style with its spacious 4100 sq ft. floor plan. Ideal for multi-generational living, this home boasts multiple common areas and bedrooms on both floors, allowing for maximum comfort and convenience. Its sleek, contemporary design seamlessly integrates function and style, making it the perfect place for families to create lasting memories. Step into the charming Foyer and be welcomed into its magnificent living spaces. The Kitchen features ample counter space, a large island with seating, and a walk-in Pantry. The nearby Great Room is anchored by a cozy gas fireplace, windows with backyard views, and opens to a formal Dining Room. The Family Room is a luxurious escape with cathedral ceilings, a sliding door leading to ... Read More at tuskeshomes.com