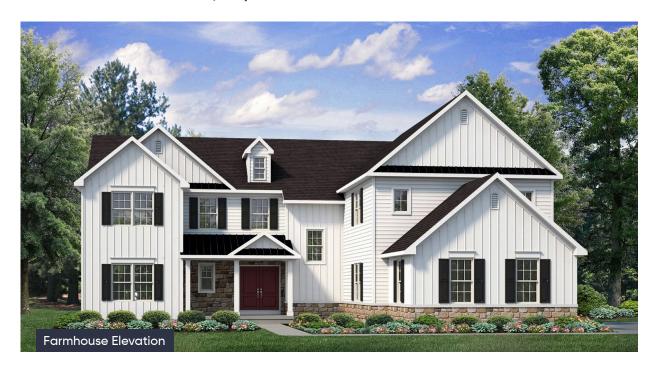

#### **PLAN DETAILS** Pricing from \$934,900

📇 5 Beds 📤 4.5 Baths 🖫 4,133 Sq Ft

2 Story

a Car Garage

The Maverick is an architectural gem that embodies modern farmhouse style with its spacious 4100 sq ft. floor plan. Ideal for multi-generational living, this home boasts multiple common areas and bedrooms on both floors, allowing for maximum comfort and convenience. Its sleek, contemporary design seamlessly integrates function and style, making it the perfect place for families to create lasting memories. Step into the charming Foyer and be welcomed into its magnificent living spaces. The Kitchen features ample counter space, a large island with seating, and a walk-in Pantry. The nearby Great Room is anchored by a cozy gas fireplace, windows with backyard views, and opens to a formal Dining Room. The Family Room is a luxurious escape with cathedral ceilings, a sliding door leading to ... Read More at tuskeshomes.com