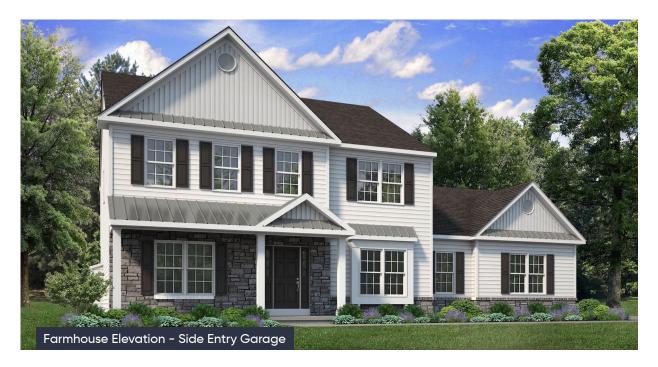

#### **PLAN DETAILS** Pricing from \$769,900

📇 4 Beds 📫 2.5 Baths 🖫 2,820 Sq Ft

2 Story

a 2 Car Garage

Step into opulence with The Magnolia, a stunning floorplan starting at 2820 sq ft. The Kitchen boasts a large island with seating, granite or quartz countertops, and a dining Nook surrounded by windows. The main level also includes a spacious Great Room, formal Dining Room, Private Study with French doors, Powder Room, Mudroom, and welcoming Foyer. Upstairs, the Owner's Suite features features a spacious walk-in closet with an attached Owner's Bath. 3 additional bedrooms, a shared hall bath, and a 2nd floor Laundry Room complete the layout. For even more space, consider the optional Bonus Room above the Garage, perfect for a 5th Bedroom, second Home Office, or Play Room. Some images, videos, virtual tours shown may be from a previously built Tuskes home of similar design. Actual option ... Read More at tuskeshomes.com