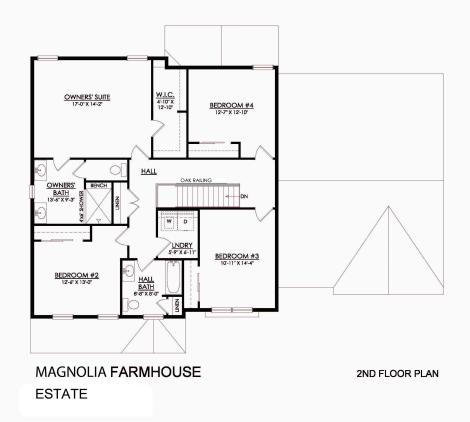

#### **PLAN DETAILS** Pricing from \$769,900

📇 4 Beds 📫 2.5 Baths 🖫 2,820 Sq Ft

2 Story

a 2 Car Garage

Step into opulence with The Magnolia, a stunning floorplan starting at 2820 sq ft. The Kitchen boasts a large island with seating, granite or quartz countertops, and a dining Nook surrounded by windows. The main level also includes a spacious Great Room, formal Dining Room, Private Study with French doors, Powder Room, Mudroom, and welcoming Foyer. Upstairs, the Owner's Suite features features a spacious walk-in closet with an attached Owner's Bath. 3 additional bedrooms, a shared hall bath, and a 2nd floor Laundry Room complete the layout. For even more space, consider the optional Bonus Room above the Garage, perfect for a 5th Bedroom, second Home Office, or Play Room. Some images, videos, virtual tours shown may be from a previously built Tuskes home of similar design. Actual option ... Read More at tuskeshomes.com