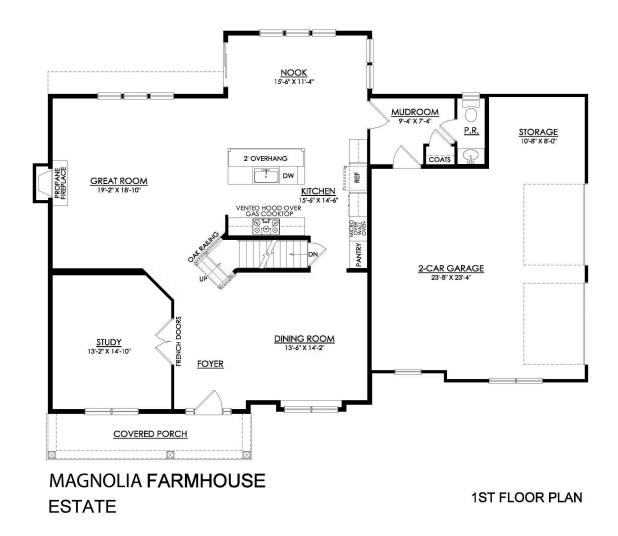

#### **PLAN DETAILS** Pricing from \$769,900

📇 4 Beds 📫 2.5 Baths 🖫 2,820 Sq Ft

2 Story

a 2 Car Garage

Step into opulence with The Magnolia, a stunning floorplan starting at 2820 sq ft. The Kitchen boasts a large island with seating, granite or quartz countertops, and a dining Nook surrounded by windows. The main level also includes a spacious Great Room, formal Dining Room, Private Study with French doors, Powder Room, Mudroom, and welcoming Foyer. Upstairs, the Owner's Suite features features a spacious walk-in closet with an attached Owner's Bath. 3 additional bedrooms, a shared hall bath, and a 2nd floor Laundry Room complete the layout. For even more space, consider the optional Bonus Room above the Garage, perfect for a 5th Bedroom, second Home Office, or Play Room. Some images, videos, virtual tours shown may be from a previously built Tuskes home of similar design. Actual option ... Read More at tuskeshomes.com