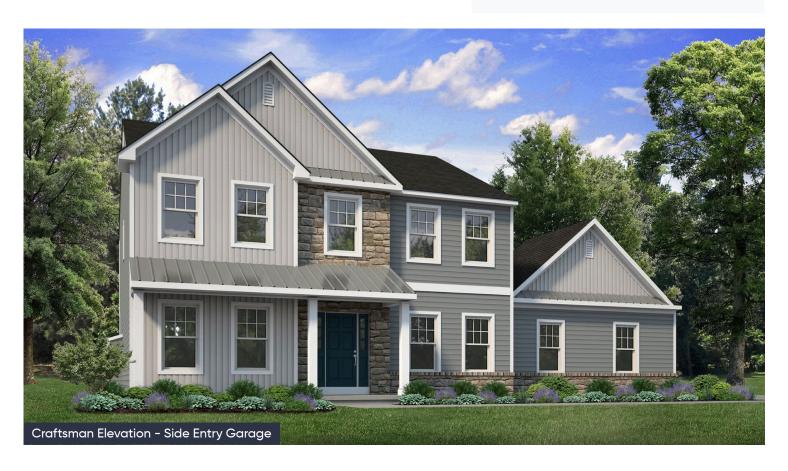

#### **PLAN DETAILS** Pricing from \$769,900

📇 4 Beds 📫 2.5 Baths 🖫 2,820 Sq Ft

2 Story

a 2 Car Garage

Step into opulence with The Magnolia, a stunning floorplan starting at 2820 sq ft. The Kitchen boasts a large island with seating, granite or quartz countertops, and a dining Nook surrounded by windows. The main level also includes a spacious Great Room, formal Dining Room, Private Study with French doors, Powder Room, Mudroom, and welcoming Foyer. Upstairs, the Owner's Suite features features a spacious walk-in closet with an attached Owner's Bath. 3 additional bedrooms, a shared hall bath, and a 2nd floor Laundry Room complete the layout. For even more space, consider the optional Bonus Room above the Garage, perfect for a 5th Bedroom, second Home Office, or Play Room. Some images, videos, virtual tours shown may be from a previously built Tuskes home of similar design. Actual option ... Read More at tuskeshomes.com