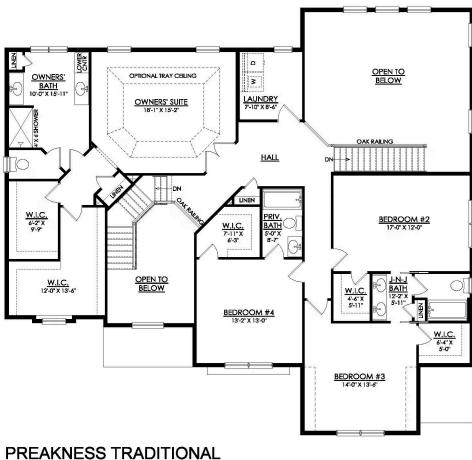

## PLAN DETAILS

Pricing from \$899,900

4 Beds 1.5 Baths In 3,763 Sq Ft
2 Story In 3 Car Garage

Martha

New Home Specialist

<image><image>

The Preakness floorplan offers luxury and grandeur in a magnificent layout with over 3700 sq ft of living space. Step into the awe-inspiring two-story Foyer and Great Room, each with their own staircase. The Kitchen features a stunning island, complete with an overhang bar perfect for entertaining. The walk-in pantry and butler's pantry are conveniently located, ready to store all your culinary essentials. The adjacent dining Nook includes a sliding patio door that opens to the backyard, inviting the outdoors in for al fresco dining and unforgettable memories. A formal Dining Room, Living Room, private Study, and Powder Room complete the main living areas of this home.Upstairs, soak in the lavishness of the private Owner's Suite which features a dressing area, spacious walk-in closets, and ... Read More at tuskeshomes.com

## In Greenleaf Fields at Parkland from \$899,900

New Home Specialist

PREAKNESS TRADITIONAL 2nd FLOOR PLAN ESTATE