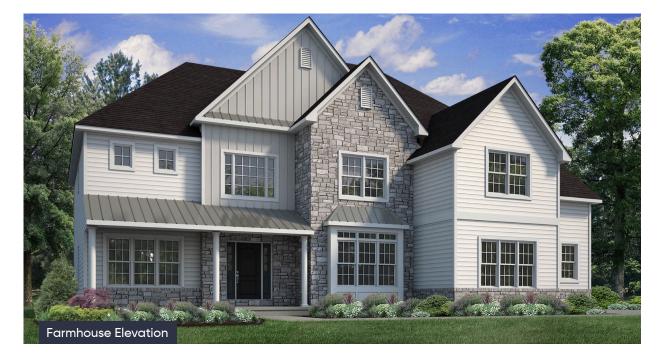

## PLAN DETAILS

Pricing from \$899,900

4 Beds 1.5 Baths In 3,763 Sq Ft
2 Story In 3 Car Garage

Martha

New Home Specialist

<image><image>

The Preakness floorplan offers luxury and grandeur in a magnificent layout with over 3700 sq ft of living space. Step into the awe-inspiring two-story Foyer and Great Room, each with their own staircase. The Kitchen features a stunning island, complete with an overhang bar perfect for entertaining. The walk-in pantry and butler's pantry are conveniently located, ready to store all your culinary essentials. The adjacent dining Nook includes a sliding patio door that opens to the backyard, inviting the outdoors in for al fresco dining and unforgettable memories. A formal Dining Room, Living Room, private Study, and Powder Room complete the main living areas of this home.Upstairs, soak in the lavishness of the private Owner's Suite which features a dressing area, spacious walk-in closets, and ... Read More at tuskeshomes.com