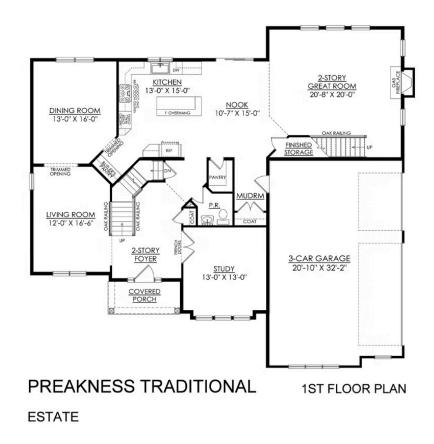

## PLAN DETAILS

Pricing from \$899,900

4 Beds 1.5 Baths In 3,763 Sq Ft
2 Story In 3 Car Garage

Martha

New Home Specialist

<image><image>

The Preakness floorplan offers luxury and grandeur in a magnificent layout with over 3700 sq ft of living space. Step into the awe-inspiring two-story Foyer and Great Room, each with their own staircase. The Kitchen features a stunning island, complete with an overhang bar perfect for entertaining. The walk-in pantry and butler's pantry are conveniently located, ready to store all your culinary essentials. The adjacent dining Nook includes a sliding patio door that opens to the backyard, inviting the outdoors in for al fresco dining and unforgettable memories. A formal Dining Room, Living Room, private Study, and Powder Room complete the main living areas of this home.Upstairs, soak in the lavishness of the private Owner's Suite which features a dressing area, spacious walk-in closets, and ... Read More at tuskeshomes.com