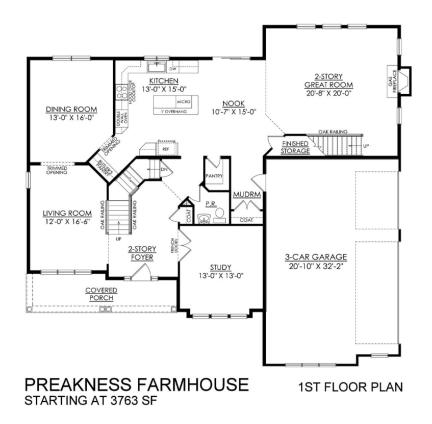

# 4 Beds

🛋 3.5 Baths 🔄 3,763 Sq Ft

2 Story

a Car Garage

The Preakness floorplan offers luxury and grandeur in a magnificent layout with over 3700 sq ft of living space. Step into the awe-inspiring two-story Foyer and Great Room, each with their own staircase. The Kitchen features a stunning island complete with an overhang bar that's perfect for entertaining. The walk-in pantry and optional butler's pantry are conveniently located, ready to store all your culinary essentials. The adjacent dining Nook includes a sliding patio door that opens to the backyard, inviting the outdoors in for al fresco dining and unforgettable memories. A formal Dining Room, Living Room, private Study, and Powder Room complete the main living areas of this home. Upstairs, Soak in the lavishness of the private Owner's Suite which features a dressing area, spacious walk- ... Read More at tuskeshomes.com

PLAN FEATURES

In Greenleaf Fields at Parkland from \$869,900

In Greenleaf Fields at Parkland from \$869,900

In Greenleaf Fields at Parkland from \$869,900

PREAKNESS FARMHOUSE STARTING AT 3763 SF

2ND FLOOR PLAN