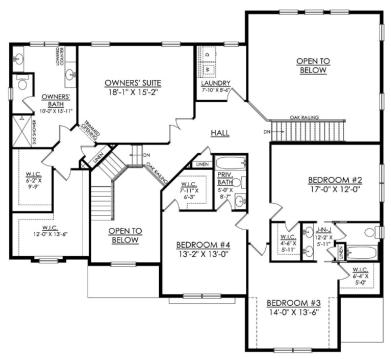

# 4 Beds

🛋 3.5 Baths 🔄 3,763 Sq Ft

2 Story

a Car Garage

The Preakness floorplan offers luxury and grandeur in a magnificent layout with over 3700 sq ft of living space. Step into the awe-inspiring two-story Foyer and Great Room, each with their own staircase. The Kitchen features a stunning island complete with an overhang bar that's perfect for entertaining. The walk-in pantry and optional butler's pantry are conveniently located, ready to store all your culinary essentials. The adjacent dining Nook includes a sliding patio door that opens to the backyard, inviting the outdoors in for al fresco dining and unforgettable memories. A formal Dining Room, Living Room, private Study, and Powder Room complete the main living areas of this home. Upstairs, Soak in the lavishness of the private Owner's Suite which features a dressing area, spacious walk- ... Read More at tuskeshomes.com

In Greenleaf Fields at Parkland from \$869,900

In Greenleaf Fields at Parkland from \$869,900

PREAKNESS TRADITIONAL STARTING AT 3763 SF

2ND FLOOR PLAN