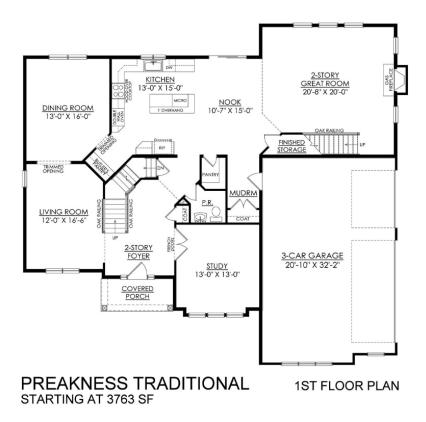

# 4 Beds

🛋 3.5 Baths 🔄 3,763 Sq Ft

2 Story

a Car Garage

The Preakness floorplan offers luxury and grandeur in a magnificent layout with over 3700 sq ft of living space. Step into the awe-inspiring two-story Foyer and Great Room, each with their own staircase. The Kitchen features a stunning island complete with an overhang bar that's perfect for entertaining. The walk-in pantry and optional butler's pantry are conveniently located, ready to store all your culinary essentials. The adjacent dining Nook includes a sliding patio door that opens to the backyard, inviting the outdoors in for al fresco dining and unforgettable memories. A formal Dining Room, Living Room, private Study, and Powder Room complete the main living areas of this home. Upstairs, Soak in the lavishness of the private Owner's Suite which features a dressing area, spacious walk- ... Read More at tuskeshomes.com