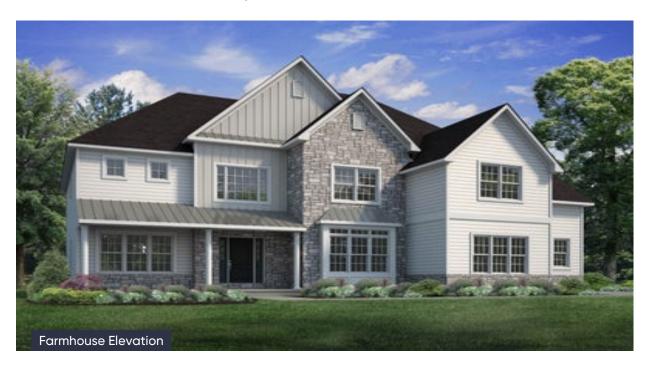

In Greenleaf Fields at Parkland from \$869,900

PLAN DETAILS Pricing from \$869,900

# 4 Beds

🛋 3.5 Baths 🔄 3,763 Sq Ft

2 Story

a Car Garage

The Preakness floorplan offers luxury and grandeur in a magnificent layout with over 3700 sq ft of living space. Step into the awe-inspiring two-story Foyer and Great Room, each with their own staircase. The Kitchen features a stunning island complete with an overhang bar that's perfect for entertaining. The walk-in pantry and optional butler's pantry are conveniently located, ready to store all your culinary essentials. The adjacent dining Nook includes a sliding patio door that opens to the backyard, inviting the outdoors in for al fresco dining and unforgettable memories. A formal Dining Room, Living Room, private Study, and Powder Room complete the main living areas of this home. Upstairs, Soak in the lavishness of the private Owner's Suite which features a dressing area, spacious walk- ... Read More at tuskeshomes.com