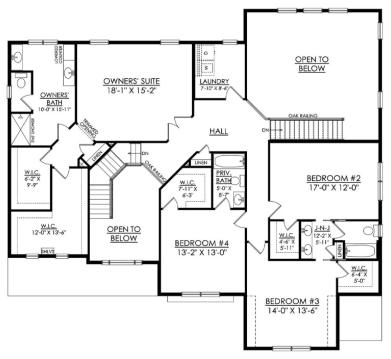

# 4 Beds

🛋 3.5 Baths 🔄 3,763 Sq Ft

2 Story

a Car Garage

The Preakness floorplan offers luxury and grandeur in a magnificent layout with over 3700 sq ft of living space. Step into the awe-inspiring two-story Foyer and Great Room, each with their own staircase. The Kitchen features a stunning island complete with an overhang bar that's perfect for entertaining. The walk-in pantry and optional butler's pantry are conveniently located, ready to store all your culinary essentials. The adjacent dining Nook includes a sliding patio door that opens to the backyard, inviting the outdoors in for al fresco dining and unforgettable memories. A formal Dining Room, Living Room, private Study, and Powder Room complete the main living areas of this home. Upstairs, Soak in the lavishness of the private Owner's Suite which features a dressing area, spacious walk- ... Read More at tuskeshomes.com

In Greenleaf Fields at Parkland from \$869,900

In Greenleaf Fields at Parkland from \$869,900

PREAKNESS TRADITIONAL STARTING AT 3763 SF

2ND FLOOR PLAN