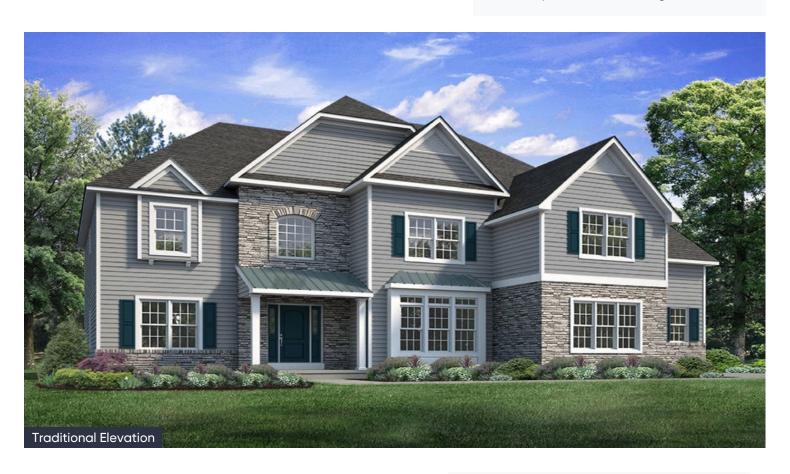

In Greenleaf Fields at Parkland from \$869,900

PLAN DETAILS Pricing from \$869,900

# 4 Beds

🛋 3.5 Baths 🔄 3,763 Sq Ft

2 Story

a Car Garage

The Preakness floorplan offers luxury and grandeur in a magnificent layout with over 3700 sq ft of living space. Step into the awe-inspiring two-story Foyer and Great Room, each with their own staircase. The Kitchen features a stunning island complete with an overhang bar that's perfect for entertaining. The walk-in pantry and optional butler's pantry are conveniently located, ready to store all your culinary essentials. The adjacent dining Nook includes a sliding patio door that opens to the backyard, inviting the outdoors in for al fresco dining and unforgettable memories. A formal Dining Room, Living Room, private Study, and Powder Room complete the main living areas of this home. Upstairs, Soak in the lavishness of the private Owner's Suite which features a dressing area, spacious walk- ... Read More at tuskeshomes.com