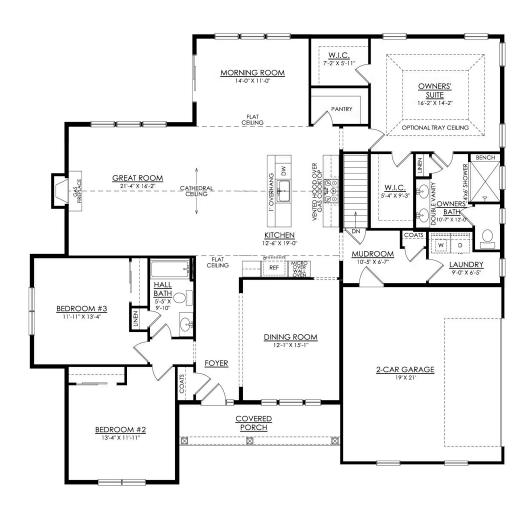

#### **PLAN DETAILS** Pricing from \$724,900

📇 3 Beds 🖺 2.0 Baths 🖫 2,283 Sq Ft

4 1 Story

a 2 Car Garage

Introducing the Rockford, an inviting Ranch home designed for both comfort and style and offers a thoughtful layout that maximizes space and functionality. At the heart of the home, the open-concept design of the Great Room and Kitchen creates a welcoming atmosphere. With a grand cathedral ceiling and a wall of windows along the Morning Room, there is a sense of openness so that no matter how many people visit, you will never feel cramped. The Owner's Suite tucked away in the back of the home includes two spacious Walk-In Closets, as well as its own ensuite bathroom for added privacy. The Rockford also features two additional Bedrooms that offer flexibility for guests, a home office, or other uses to suit your needs. With thoughtfully designed spaces and a layout that promotes fl ... Read More at tuskeshomes.com

#### **PLAN FEATURES**

3 Bedrooms

2 Baths

2-Car Garage

Open Concept Great Room and Kitchen

### In Greenleaf Fields at Parkland from \$724,900

ROCKFORD COTTAGE 1ST FLOOR PLAN ESTATE