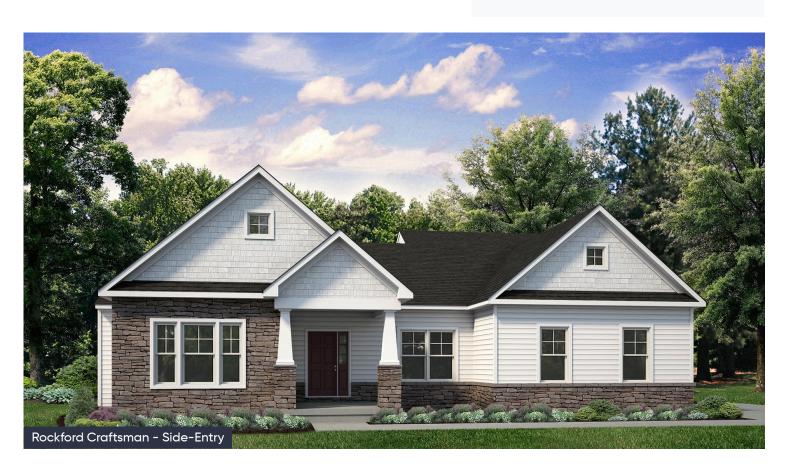

#### In Greenleaf Fields at Parkland from \$724,900

#### **PLAN DETAILS** Pricing from \$724,900

📇 3 Beds 🖺 2.0 Baths 🖫 2,283 Sq Ft

4 1 Story

a 2 Car Garage

Introducing the Rockford, an inviting Ranch home designed for both comfort and style and offers a thoughtful layout that maximizes space and functionality. At the heart of the home, the open-concept design of the Great Room and Kitchen creates a welcoming atmosphere. With a grand cathedral ceiling and a wall of windows along the Morning Room, there is a sense of openness so that no matter how many people visit, you will never feel cramped. The Owner's Suite tucked away in the back of the home includes two spacious Walk-In Closets, as well as its own ensuite bathroom for added privacy. The Rockford also features two additional Bedrooms that offer flexibility for guests, a home office, or other uses to suit your needs. With thoughtfully designed spaces and a layout that promotes fl ... Read More at tuskeshomes.com

### In Greenleaf Fields at Parkland from \$724,900

ROCKFORD CRAFTSMAN 1ST FLOOR PLAN ESTATE