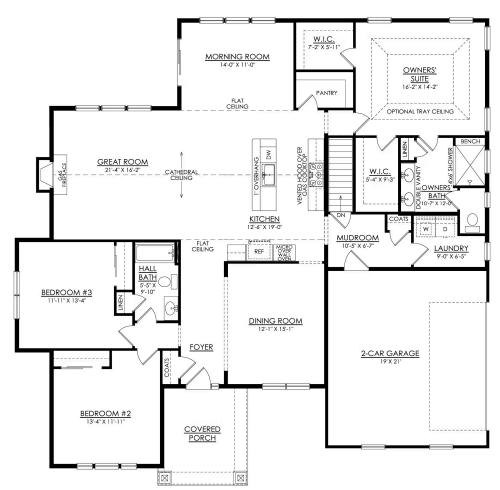

#### **PLAN DETAILS** Pricing from \$724,900

📇 3 Beds 🖺 2.0 Baths 🖫 2,283 Sq Ft

4 1 Story

a 2 Car Garage

Introducing the Rockford, an inviting Ranch home designed for both comfort and style and offers a thoughtful layout that maximizes space and functionality. At the heart of the home, the open-concept design of the Great Room and Kitchen creates a welcoming atmosphere. With a grand cathedral ceiling and a wall of windows along the Morning Room, there is a sense of openness so that no matter how many people visit, you will never feel cramped. The Owner's Suite tucked away in the back of the home includes two spacious Walk-In Closets, as well as its own ensuite bathroom for added privacy. The Rockford also features two additional Bedrooms that offer flexibility for guests, a home office, or other uses to suit your needs. With thoughtfully designed spaces and a layout that promotes fl ... Read More at tuskeshomes.com

#### **PLAN FEATURES**

3 Bedrooms

2 Baths

2-Car Garage

Open Concept Great Room and Kitchen

### In Greenleaf Fields at Parkland from \$724,900

ROCKFORD CRAFTSMAN 1ST FLOOR PLAN ESTATE