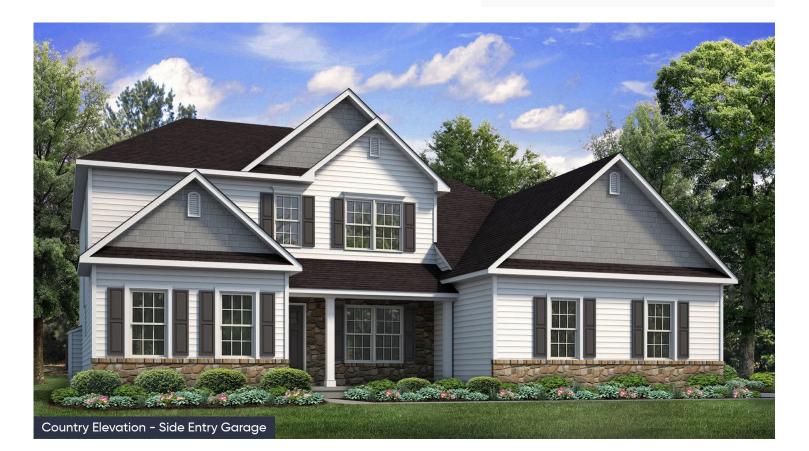

## **Sienna** Floor Plan

In Greenleaf Fields at Parkland from \$799,900

## PLAN DETAILS

Pricing from \$799,900

Martha

New Home Specialist

Live in luxury and style with the spacious Sienna, featuring an open-concept open living space that's designed for entertaining. The Kitchen boasts generous countertop space and a spacious island. Dine in elegance in the formal Dining Room or cozy Nook. The 2story Great Room features a relaxing fireplace, making it the perfect spot to unwind or host family and friends. The private Study, separated by double doors, provides a quiet place to work or learn from home when needed. Step into the first-floor Owner's Suite, complete with a sitting area and a private bath retreat. On the second floor, there are three additional bedrooms and a shared hall bath for the family. For added flexibility, this plan also features an optional first-floor In-Law Suite, which relocates the Owner's suite upstai ... Read More at tuskeshomes.com