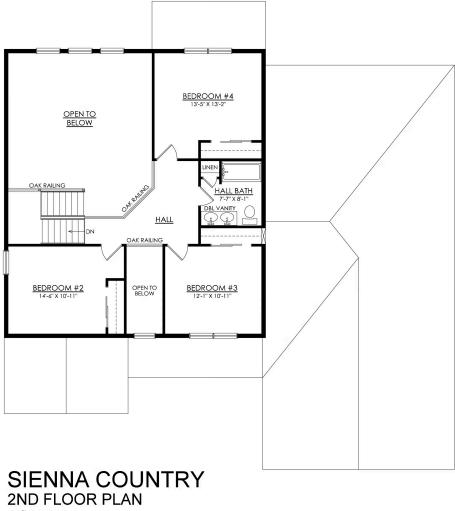

## PLAN DETAILS

Pricing from \$799,900

Martha

New Home Specialist

Live in luxury and style with the spacious Sienna, featuring an open-concept open living space that's designed for entertaining. The Kitchen boasts generous countertop space and a spacious island. Dine in elegance in the formal Dining Room or cozy Nook. The 2story Great Room features a relaxing fireplace, making it the perfect spot to unwind or host family and friends. The private Study, separated by double doors, provides a quiet place to work or learn from home when needed. Step into the first-floor Owner's Suite, complete with a sitting area and a private bath retreat. On the second floor, there are three additional bedrooms and a shared hall bath for the family. For added flexibility, this plan also features an optional first-floor In-Law Suite, which relocates the Owner's suite upstai ... Read More at tuskeshomes.com