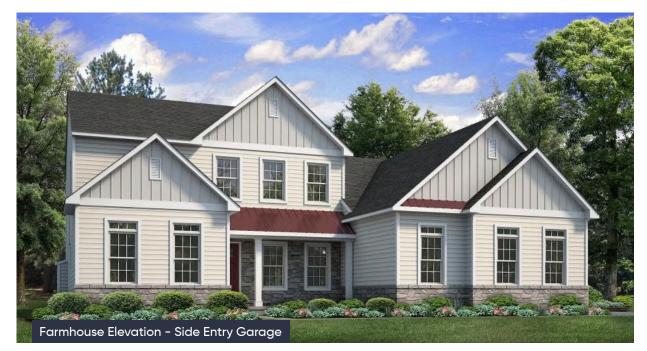

## **Sienna** Floor Plan

In Greenleaf Fields at Parkland from \$799,900

## PLAN DETAILS

Pricing from \$799,900

Martha

New Home Specialist

Live in luxury and style with the spacious Sienna, featuring an open-concept open living space that's designed for entertaining. The Kitchen boasts generous countertop space and a spacious island. Dine in elegance in the formal Dining Room or cozy Nook. The 2story Great Room features a relaxing fireplace, making it the perfect spot to unwind or host family and friends. The private Study, separated by double doors, provides a quiet place to work or learn from home when needed. Step into the first-floor Owner's Suite, complete with a sitting area and a private bath retreat. On the second floor, there are three additional bedrooms and a shared hall bath for the family. For added flexibility, this plan also features an optional first-floor In-Law Suite, which relocates the Owner's suite upstai ... Read More at tuskeshomes.com