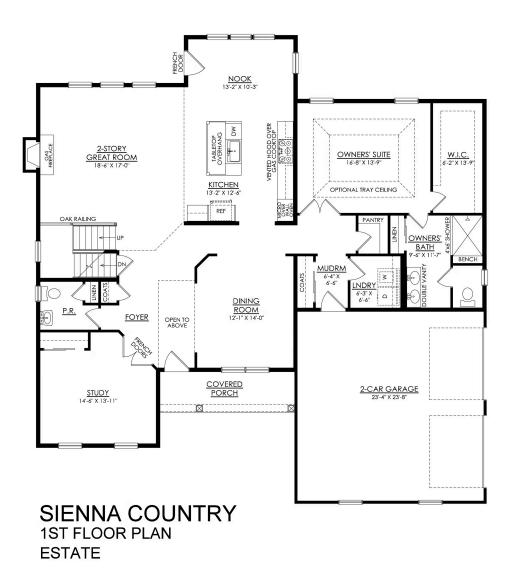

## PLAN DETAILS

Pricing from \$799,900

Martha

New Home Specialist

Live in luxury and style with the spacious Sienna, featuring an open-concept open living space that's designed for entertaining. The Kitchen boasts generous countertop space and a spacious island. Dine in elegance in the formal Dining Room or cozy Nook. The 2story Great Room features a relaxing fireplace, making it the perfect spot to unwind or host family and friends. The private Study, separated by double doors, provides a quiet place to work or learn from home when needed. Step into the first-floor Owner's Suite, complete with a sitting area and a private bath retreat. On the second floor, there are three additional bedrooms and a shared hall bath for the family. For added flexibility, this plan also features an optional first-floor In-Law Suite, which relocates the Owner's suite upstai ... Read More at tuskeshomes.com