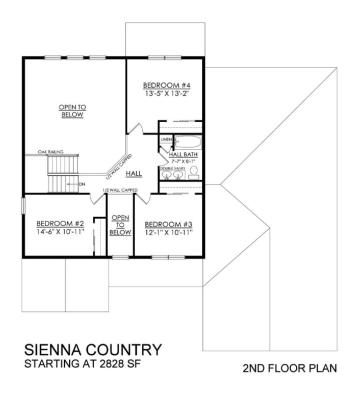

# 4 Beds

🔬 2.5 Baths 🔄 2,828 Sq Ft

2 Story

2 Car Garage

Live in luxury and style with the spacious Sienna, featuring an open-concept open living space that's designed for entertaining. The Kitchen boasts generous countertop space and a spacious island. Dine in elegance in the formal Dining Room or cozy Nook. The 2-story Great Room features a relaxing fireplace, making it the perfect spot to unwind or host family and friends. The private Study, separated by double doors, provides a guiet place to work or learn from home when needed. Step into the first-floor Owner's Suite, complete with a sitting area and a private bath retreat. On the second floor, there are three additional bedrooms and a shared hall bath for the family. For added flexibility, this plan also features an optional first-floor In-Law Suite, which relocates the Owner's suite upstai ... Read More at tuskeshomes.com