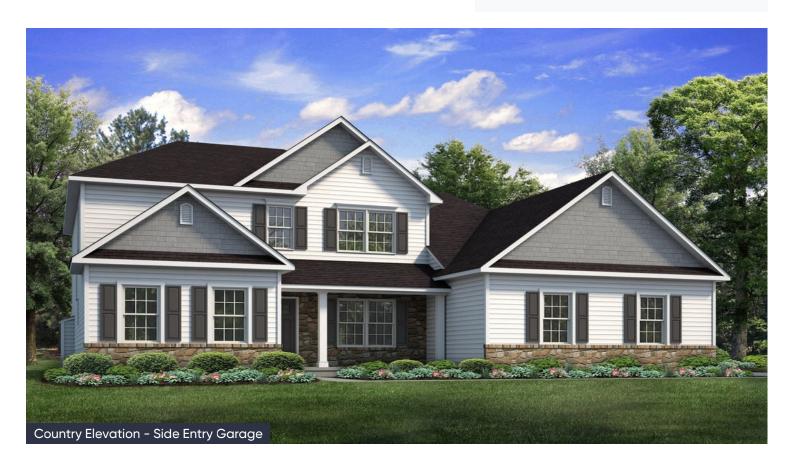

In Greenleaf Fields at Parkland from \$779,900

PLAN DETAILS Pricing from \$779,900

# 4 Beds

🔬 2.5 Baths 🔄 2,828 Sq Ft

2 Story

2 Car Garage

Live in luxury and style with the spacious Sienna, featuring an open-concept open living space that's designed for entertaining. The Kitchen boasts generous countertop space and a spacious island. Dine in elegance in the formal Dining Room or cozy Nook. The 2-story Great Room features a relaxing fireplace, making it the perfect spot to unwind or host family and friends. The private Study, separated by double doors, provides a guiet place to work or learn from home when needed. Step into the first-floor Owner's Suite, complete with a sitting area and a private bath retreat. On the second floor, there are three additional bedrooms and a shared hall bath for the family. For added flexibility, this plan also features an optional first-floor In-Law Suite, which relocates the Owner's suite upstai ... Read More at tuskeshomes.com