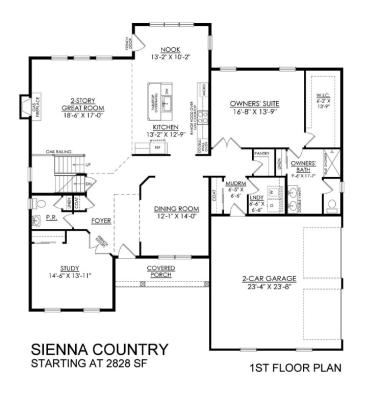

# 4 Beds

🔬 2.5 Baths 🔄 2,828 Sq Ft

2 Story

2 Car Garage

Live in luxury and style with the spacious Sienna, featuring an open-concept open living space that's designed for entertaining. The Kitchen boasts generous countertop space and a spacious island. Dine in elegance in the formal Dining Room or cozy Nook. The 2-story Great Room features a relaxing fireplace, making it the perfect spot to unwind or host family and friends. The private Study, separated by double doors, provides a guiet place to work or learn from home when needed. Step into the first-floor Owner's Suite, complete with a sitting area and a private bath retreat. On the second floor, there are three additional bedrooms and a shared hall bath for the family. For added flexibility, this plan also features an optional first-floor In-Law Suite, which relocates the Owner's suite upstai ... Read More at tuskeshomes.com