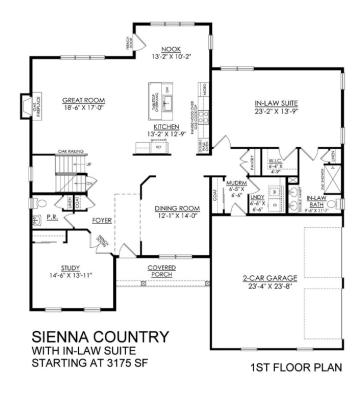

# 4 Beds

🔬 2.5 Baths 🔄 2,828 Sq Ft

2 Story

2 Car Garage

Live in luxury and style with the spacious Sienna, featuring an open-concept open living space that's designed for entertaining. The Kitchen boasts generous countertop space and a spacious island. Dine in elegance in the formal Dining Room or cozy Nook. The 2-story Great Room features a relaxing fireplace, making it the perfect spot to unwind or host family and friends. The private Study, separated by double doors, provides a guiet place to work or learn from home when needed. Step into the first-floor Owner's Suite, complete with a sitting area and a private bath retreat. On the second floor, there are three additional bedrooms and a shared hall bath for the family. For added flexibility, this plan also features an optional first-floor In-Law Suite, which relocates the Owner's suite upstai ... Read More at tuskeshomes.com