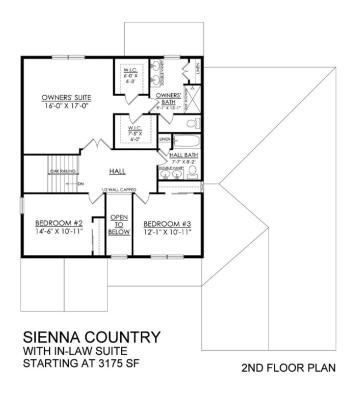

# 4 Beds

🔬 2.5 Baths 🔄 2,828 Sq Ft

2 Story

2 Car Garage

Live in luxury and style with the spacious Sienna, featuring an open-concept open living space that's designed for entertaining. The Kitchen boasts generous countertop space and a spacious island. Dine in elegance in the formal Dining Room or cozy Nook. The 2-story Great Room features a relaxing fireplace, making it the perfect spot to unwind or host family and friends. The private Study, separated by double doors, provides a guiet place to work or learn from home when needed. Step into the first-floor Owner's Suite, complete with a sitting area and a private bath retreat. On the second floor, there are three additional bedrooms and a shared hall bath for the family. For added flexibility, this plan also features an optional first-floor In-Law Suite, which relocates the Owner's suite upstai ... Read More at tuskeshomes.com