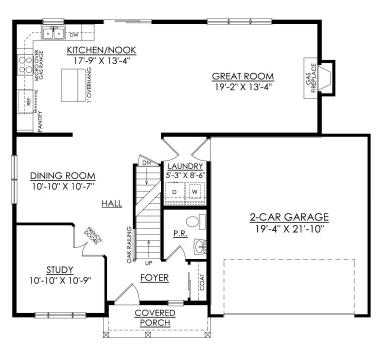

### In Estates at Pocono Manor

MADISON TRADITIONAL STARTING AT 2392 SF

1ST FLOOR PLAN