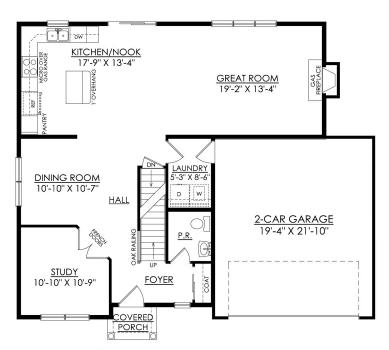

### In Estates at Pocono Manor

MADISON COUNTRY STARTING AT 2392 SF

**1ST FLOOR PLAN** 

In Estates at Pocono Manor