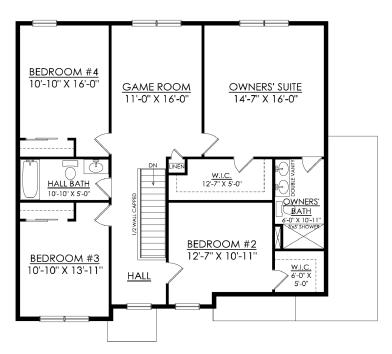

# 4 Beds

📤 2.5 Baths দ 2,392 Sq Ft

2 Story

2 Car Garage

Welcome to the Madison, a charming and inviting home that's become one of our most popular floorplans. You'll feel right at home as soon as you step into its modern open-concept main living area. The seamless flow between the Dining Room, Kitchen with Nook, and Great Room creates a warm and welcoming atmosphere. The bright and sunny study with French doors and wall of windows is a perfect place to work or learn from home. The welcoming Foyer, convenient Powder Room, and practical Mudroom near the 2-car garage are just some of the lovely touches that make the Madison special. Upstairs, the Owner's Suite awaits with its spacious walk-in closet and private ensuite Bath. And with three additional Bedrooms, a full Bath, and a second-floor Laundry Room, there's plenty of space for everyone!Some ... Read More at tuskeshomes.com

2ND FLOOR PLAN

In Estates at Pocono Manor from \$None

MADISON COUNTRY STARTING AT 2392 SF

1ST FLOOR PLAN

In Estates at Pocono Manor from \$None

MADISON COUNTRY STARTING AT 2392 SF

2ND FLOOR PLAN