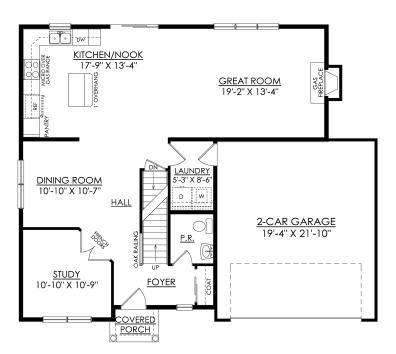

# 4 Beds

📤 2.5 Baths দ 2,392 Sq Ft

2 Story

2 Car Garage

Welcome to the Madison, a charming and inviting home that's become one of our most popular floorplans. You'll feel right at home as soon as you step into its modern open-concept main living area. The seamless flow between the Dining Room, Kitchen with Nook, and Great Room creates a warm and welcoming atmosphere. The bright and sunny study with French doors and wall of windows is a perfect place to work or learn from home. The welcoming Foyer, convenient Powder Room, and practical Mudroom near the 2-car garage are just some of the lovely touches that make the Madison special. Upstairs, the Owner's Suite awaits with its spacious walk-in closet and private ensuite Bath. And with three additional Bedrooms, a full Bath, and a second-floor Laundry Room, there's plenty of space for everyone!Some ... Read More at tuskeshomes.com

In Estates at Pocono Manor from \$None

In Estates at Pocono Manor from \$None

MADISON TRADITIONAL STARTING AT 2392 SF

1ST FLOOR PLAN

In Estates at Pocono Manor from \$None

MADISON TRADITIONAL STARTING AT 2392 SF