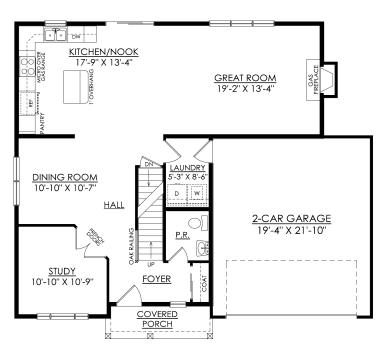

# 4 Beds

📤 2.5 Baths দ 2,392 Sq Ft

2 Story

2 Car Garage

Welcome to the Madison, a charming and inviting home that's become one of our most popular floorplans. You'll feel right at home as soon as you step into its modern open-concept main living area. The seamless flow between the Dining Room, Kitchen with Nook, and Great Room creates a warm and welcoming atmosphere. The bright and sunny study with French doors and wall of windows is a perfect place to work or learn from home. The welcoming Foyer, convenient Powder Room, and practical Mudroom near the 2-car garage are just some of the lovely touches that make the Madison special. Upstairs, the Owner's Suite awaits with its spacious walk-in closet and private ensuite Bath. And with three additional Bedrooms, a full Bath, and a second-floor Laundry Room, there's plenty of space for everyone!Some ... Read More at tuskeshomes.com

In Estates at Pocono Manor from \$None

In Estates at Pocono Manor from \$None

MADISON TRADITIONAL STARTING AT 2392 SF

1ST FLOOR PLAN

In Estates at Pocono Manor from \$None

MADISON TRADITIONAL STARTING AT 2392 SF