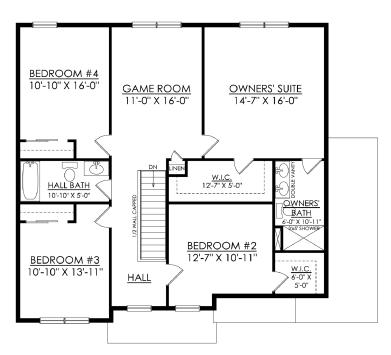

# 4 Beds

📤 2.5 Baths দ 2,392 Sq Ft

2 Story

2 Car Garage

Welcome to the Madison, a charming and inviting home that's become one of our most popular floorplans. You'll feel right at home as soon as you step into its modern open-concept main living area. The seamless flow between the Dining Room, Kitchen with Nook, and Great Room creates a warm and welcoming atmosphere. The bright and sunny study with French doors and wall of windows is a perfect place to work or learn from home. The welcoming Foyer, convenient Powder Room, and practical Mudroom near the 2-car garage are just some of the lovely touches that make the Madison special. Upstairs, the Owner's Suite awaits with its spacious walk-in closet and private ensuite Bath. And with three additional Bedrooms, a full Bath, and a second-floor Laundry Room, there's plenty of space for everyone!Some ... Read More at tuskeshomes.com

2ND FLOOR PLAN

In Estates at Pocono Manor from \$None

MADISON COUNTRY STARTING AT 2392 SF

1ST FLOOR PLAN

In Estates at Pocono Manor from \$None

MADISON COUNTRY STARTING AT 2392 SF

2ND FLOOR PLAN